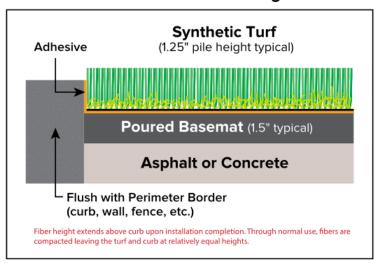

### **New Information:**

Rec Sport Turf Edge Detail as per bid specification

# RecSport Turf Edge Detail

## Abutment to Perimeter Border Edge Detail

## Question:

Confirm edging for tiles and turf where both products meet the edge of the concrete?

## Answer:

Edging for the ELT1-000049 Ultra - L1, Everlast , 1 in x 24 in x 24 in tile shall be ELA-000011 Quad Blok - 1" Molded Tile – 12 mm x 4.74 in x 4.74 in. Turf specifications call for Using 15" wide cordura seam tape and 1-part urethane adhesive, seam synthetic grass rolls to form monolithic surface. Adhere synthetic grass to base mat around perimeter per Bid.