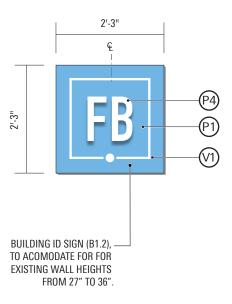

Contractors shall submit material, color, and samples of typical design treatments prior to beginning fabrication for review and approval by Little.

DATE **03.26.2021** 

| CODE | TYPE                                       | QUANTITY |
|------|--------------------------------------------|----------|
|      |                                            |          |
| C2   | Upper Campus Monument ID                   | 1        |
| C3   | West Campus Monument ID                    | 1        |
| C4   | Tertiary Monument ID                       | 2        |
| DV1  | Vehicular Directional Single Sided         | 13       |
| DV2  | Vehicular Directional (DblSided)           | 1        |
| DV3  | Vehicular Directional Small - Single Sided | 2        |
| S1   | Street Sign                                | 30       |
| S2   | Street Sign (Double Blades)                | 21       |
| P1   | Parking ID (Post Mounted)                  | 35       |
| P2   | Parking ID (PV Structure)                  | 15       |
| P3   | Parking ID (wall mount)                    | 4        |
| P4   | Parking ID (Overflow Options)              | 8        |
| P5   | Parking Informational (QR Code)            | 38       |
| K1   | Information Kiosk (Freestanding)           | 19       |
| A1   | Amenity ID (Freestanding)                  | 5        |
| A2   | Amenity ID Fence/Wall mount                | 6        |
| B1   | Building ID Small (2 Sides)                | 5        |
| B1.2 | Building ID Small (Single Panel)           | 8        |
| B2   | Building ID Medium (2 Sides)               | 7        |
| B2.2 | Building ID Medium (Single Panel)          | 18       |
| В3   | Building ID Large (2 Sides)                | 15       |
| B3.2 | Building ID Large (Single Panel)           | 11       |
| B4   | B4 Building ID (Single Panel)              | 2        |
| B5   | Building ID (Full Name)                    | 37       |
| B6   | EATM Ground Mounted ID                     | 1        |
| B7   | EATM Wall Mounted ID                       | 1        |
| EI.1 | Entrance ID (Wall Mounted)                 | 44       |
| EI.3 | Entrance ID (Wall Mounted - No Directory)  | 5        |
| TB.1 | Accessible Route ID (Pylon)                | 10       |
| TB.2 | Accessible Route ID (Post)                 | 27       |
| M    | Banner                                     | 10       |
| DW   | Accessible Route ID (Wall Mounted)         | 3        |
| DC   | Accessible Route ID (Blade)                | 2        |
| TM.1 | Accessible Map                             | 2        |
|      |                                            |          |