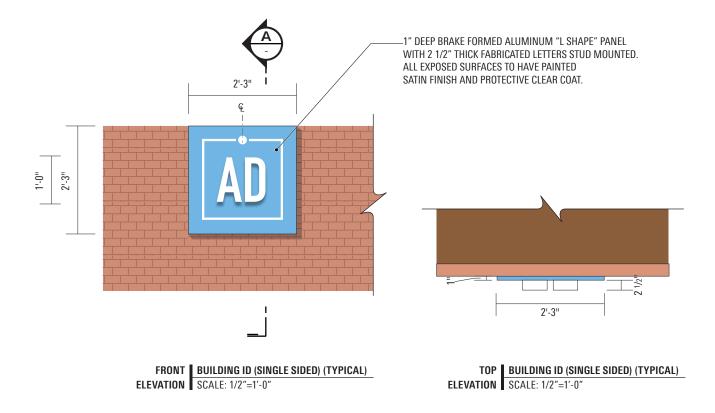

### Sign Types

These drawings are not for construction - the information contained herein is for design intent only.

Contractors are responsible for field verification of all conditions and dimensions and are responsible to inform Little of all variations prior to beginning production and/or fabrication & installation. Contractors shall submit shop drawings for Little's review and approval prior to fabrication or construction.

Contractors shall submit material, color, and samples of typical design treatments prior to beginning fabrication for review and approval by Little.

DATE **03.26.2021** 

| CODE | TYPE                                       | QUANTITY |
|------|--------------------------------------------|----------|
|      |                                            |          |
| C2   | Upper Campus Monument ID                   | 1        |
| C3   | West Campus Monument ID                    | 1        |
| C4   | Tertiary Monument ID                       | 2        |
| DV1  | Vehicular Directional Single Sided         | 13       |
| DV2  | Vehicular Directional (DblSided)           | 1        |
| DV3  | Vehicular Directional Small - Single Sided | 2        |
| S1   | Street Sign                                | 30       |
| S2   | Street Sign (Double Blades)                | 21       |
| P1   | Parking ID (Post Mounted)                  | 35       |
| P2   | Parking ID (PV Structure)                  | 15       |
| P3   | Parking ID (wall mount)                    | 4        |
| P4   | Parking ID (Overflow Options)              | 8        |
| P5   | Parking Informational (QR Code)            | 38       |
| K1   | Information Kiosk (Freestanding)           | 19       |
| A1   | Amenity ID (Freestanding)                  | 5        |
| A2   | Amenity ID Fence/Wall mount                | 6        |
| B1   | Building ID Small (2 Sides)                | 5        |
| B1.2 | Building ID Small (Single Panel)           | 8        |
| B2   | Building ID Medium (2 Sides)               | 7        |
| B2.2 | Building ID Medium (Single Panel)          | 18       |
| В3   | Building ID Large (2 Sides)                | 15       |
| B3.2 | Building ID Large (Single Panel)           | 11       |
| B4   | B4 Building ID (Single Panel)              | 2        |
| B5   | Building ID (Full Name)                    | 37       |
| B6   | EATM Ground Mounted ID                     | 1        |
| B7   | EATM Wall Mounted ID                       | 1        |
| EI.1 | Entrance ID (Wall Mounted)                 | 44       |
| EI.3 | Entrance ID (Wall Mounted - No Directory)  | 5        |
| TB.1 | Accessible Route ID (Pylon)                | 10       |
| TB.2 | Accessible Route ID (Post)                 | 27       |
| M    | Banner                                     | 10       |
| DW   | Accessible Route ID (Wall Mounted)         | 3        |
| DC   | Accessible Route ID (Blade)                | 2        |
| TM.1 | Accessible Map                             | 2        |
|      |                                            |          |