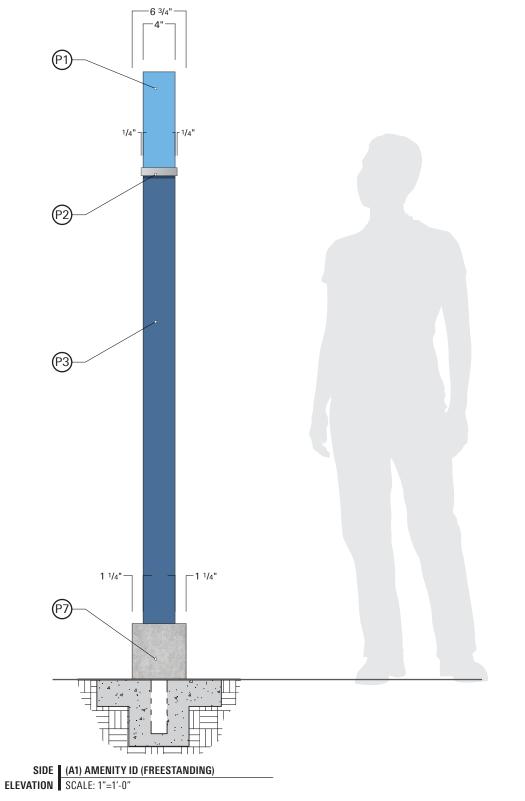

### Sign Types

These drawings are not for construction - the information contained herein is for design intent only.

Contractors are responsible for field verification of all conditions and dimensions and are responsible to inform Little of all variations prior to beginning production and/or fabrication & installation. Contractors shall submit shop drawings for Little's review and approval prior to fabrication or construction.

Contractors shall submit material, color, and samples of typical design treatments prior to beginning fabrication for review and approval by Little.

DATE **03.26.2021** 

| CODE | TYPE                                       | QUANTITY |
|------|--------------------------------------------|----------|
|      |                                            |          |
| C2   | Upper Campus Monument ID                   | 1        |
| C3   | West Campus Monument ID                    | 1        |
| C4   | Tertiary Monument ID                       | 2        |
| DV1  | Vehicular Directional Single Sided         | 13       |
| DV2  | Vehicular Directional (DblSided)           | 1        |
| DV3  | Vehicular Directional Small - Single Sided | 2        |
| S1   | Street Sign                                | 30       |
| S2   | Street Sign (Double Blades)                | 21       |
| P1   | Parking ID (Post Mounted)                  | 35       |
| P2   | Parking ID (PV Structure)                  | 15       |
| P3   | Parking ID (wall mount)                    | 4        |
| P4   | Parking ID (Overflow Options)              | 8        |
| P5   | Parking Informational (QR Code)            | 38       |
| K1   | Information Kiosk (Freestanding)           | 19       |
| A1   | Amenity ID (Freestanding)                  | 5        |
| A2   | Amenity ID Fence/Wall mount                | 6        |
| B1   | Building ID Small (2 Sides)                | 5        |
| B1.2 | Building ID Small (Single Panel)           | 8        |
| B2   | Building ID Medium (2 Sides)               | 7        |
| B2.2 | Building ID Medium (Single Panel)          | 18       |
| В3   | Building ID Large (2 Sides)                | 15       |
| B3.2 | Building ID Large (Single Panel)           | 11       |
| B4   | B4 Building ID (Single Panel)              | 2        |
| B5   | Building ID (Full Name)                    | 37       |
| B6   | EATM Ground Mounted ID                     | 1        |
| B7   | EATM Wall Mounted ID                       | 1        |
| EI.1 | Entrance ID (Wall Mounted)                 | 44       |
| EI.3 | Entrance ID (Wall Mounted - No Directory)  | 5        |
| TB.1 | Accessible Route ID (Pylon)                | 10       |
| TB.2 | Accessible Route ID (Post)                 | 27       |
| M    | Banner                                     | 10       |
| DW   | Accessible Route ID (Wall Mounted)         | 3        |
| DC   | Accessible Route ID (Blade)                | 2        |
| TM.1 | Accessible Map                             | 2        |
|      |                                            |          |