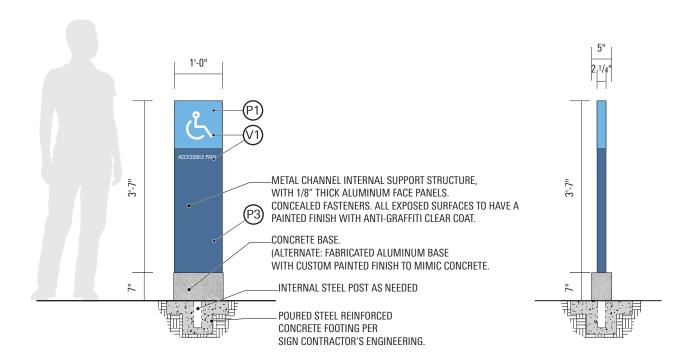

### Sign Types

These drawings are not for construction - the information contained herein is for design intent only.

Contractors are responsible for field verification of all conditions and dimensions and are responsible to inform Little of all variations prior to beginning production and/or fabrication & installation. Contractors shall submit shop drawings for Little's review and approval prior to fabrication or construction.

Contractors shall submit material, color, and samples of typical design treatments prior to beginning fabrication for review and approval by Little.

DATE **03.26.2021** 

| CODE | TYPE                                       | QUANTITY |
|------|--------------------------------------------|----------|
|      |                                            |          |
| C2   | Upper Campus Monument ID                   | 1        |
| C3   | West Campus Monument ID                    | 1        |
| C4   | Tertiary Monument ID                       | 2        |
| DV1  | Vehicular Directional Single Sided         | 13       |
| DV2  | Vehicular Directional (DblSided)           | 1        |
| DV3  | Vehicular Directional Small - Single Sided | 2        |
| S1   | Street Sign                                | 30       |
| S2   | Street Sign (Double Blades)                | 21       |
| P1   | Parking ID (Post Mounted)                  | 35       |
| P2   | Parking ID (PV Structure)                  | 15       |
| P3   | Parking ID (wall mount)                    | 4        |
| P4   | Parking ID (Overflow Options)              | 8        |
| P5   | Parking Informational (QR Code)            | 38       |
| K1   | Information Kiosk (Freestanding)           | 19       |
| A1   | Amenity ID (Freestanding)                  | 5        |
| A2   | Amenity ID Fence/Wall mount                | 6        |
| B1   | Building ID Small (2 Sides)                | 5        |
| B1.2 | Building ID Small (Single Panel)           | 8        |
| B2   | Building ID Medium (2 Sides)               | 7        |
| B2.2 | Building ID Medium (Single Panel)          | 18       |
| В3   | Building ID Large (2 Sides)                | 15       |
| B3.2 | Building ID Large (Single Panel)           | 11       |
| B4   | B4 Building ID (Single Panel)              | 2        |
| B5   | Building ID (Full Name)                    | 37       |
| B6   | EATM Ground Mounted ID                     | 1        |
| B7   | EATM Wall Mounted ID                       | 1        |
| EI.1 | Entrance ID (Wall Mounted)                 | 44       |
| EI.3 | Entrance ID (Wall Mounted - No Directory)  | 5        |
| TB.1 | Accessible Route ID (Pylon)                | 10       |
| TB.2 | Accessible Route ID (Post)                 | 27       |
| M    | Banner                                     | 10       |
| DW   | Accessible Route ID (Wall Mounted)         | 3        |
| DC   | Accessible Route ID (Blade)                | 2        |
| TM.1 | Accessible Map                             | 2        |
|      |                                            |          |