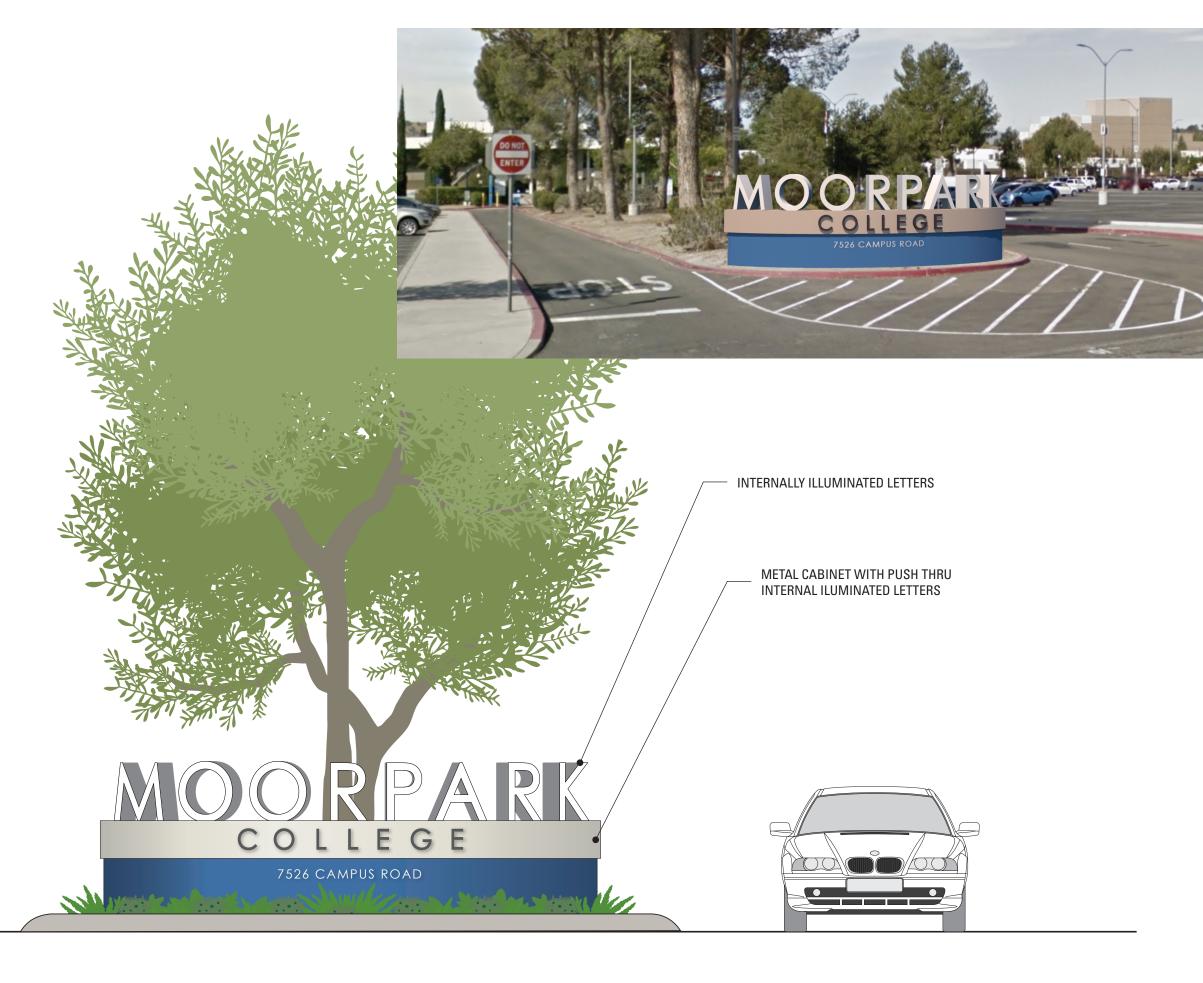

### Vehicular Signs **Location Plan**

These drawings are not for construction - the information contained herein is for design intent only.

Contractors are responsible for field verification of all conditions and dimensions and are responsible to inform Little of all variations prior to beginning production and/or fabrication  $\ensuremath{\mathfrak{E}}$  installation. Contractors shall submit shop drawings for Little's review and approval prior to fabrication or construction.

Contractors shall submit material, color, and samples of typical design treatments prior to beginning fabrication for review and approval by Little.

DATE 03.26.2021 PAGE

CAMPUS WAYFINDING

### Vehicular Signs

(Installation Notes and Messaging)

These drawings are not for construction - the information contained herein is for design intent only.

Contractors are responsible for field verification of all conditions and dimensions and are responsible to inform Little of all variations prior to beginning production and/or fabrication & installation. Contractors shall submit shop drawings for Little's review and approval prior to fabrication or construction.

Contractors shall submit material, color, and samples of typical design treatments prior to beginning fabrication for review and approval by Little.

DATE 03.26.2021 PAGE

5

| /pe           | r Campus Mo<br>Location   | Number                     | Quantity        | Level Colour | Notes                               | Message                                                                                                                                                                                                                                                                                                                                                                                                                                                                                                                                                                                                                                                                                                     | Street Address                                                      |
|---------------|---------------------------|----------------------------|-----------------|--------------|-------------------------------------|-------------------------------------------------------------------------------------------------------------------------------------------------------------------------------------------------------------------------------------------------------------------------------------------------------------------------------------------------------------------------------------------------------------------------------------------------------------------------------------------------------------------------------------------------------------------------------------------------------------------------------------------------------------------------------------------------------------|---------------------------------------------------------------------|
| <b>PC</b>     | CX                        | 1                          | 1               | 1FF2FF       | Medium 28 wide. Theres an           | MOORPARK COLLEGE                                                                                                                                                                                                                                                                                                                                                                                                                                                                                                                                                                                                                                                                                            | 7526 CAMPUS ROAD                                                    |
|               | CA                        | -                          | -               | 211211       | irrigation system. Theres a tree on | MOON / IN COLLEGE                                                                                                                                                                                                                                                                                                                                                                                                                                                                                                                                                                                                                                                                                           | 7320 0 444 03 10 12                                                 |
|               |                           |                            |                 |              | the medium, its on the left side    |                                                                                                                                                                                                                                                                                                                                                                                                                                                                                                                                                                                                                                                                                                             |                                                                     |
|               |                           |                            |                 |              | looking into the parking lot.       |                                                                                                                                                                                                                                                                                                                                                                                                                                                                                                                                                                                                                                                                                                             |                                                                     |
|               |                           |                            |                 |              | Located 28 back & all the way to    |                                                                                                                                                                                                                                                                                                                                                                                                                                                                                                                                                                                                                                                                                                             |                                                                     |
|               |                           |                            |                 |              | the left)                           |                                                                                                                                                                                                                                                                                                                                                                                                                                                                                                                                                                                                                                                                                                             |                                                                     |
|               |                           |                            |                 |              | thereity                            |                                                                                                                                                                                                                                                                                                                                                                                                                                                                                                                                                                                                                                                                                                             |                                                                     |
|               |                           |                            | 1               |              |                                     |                                                                                                                                                                                                                                                                                                                                                                                                                                                                                                                                                                                                                                                                                                             |                                                                     |
| -West<br>pe   | Campus Mor<br>Location    |                            | Quantity        | Zone Color   | Notes                               | Message                                                                                                                                                                                                                                                                                                                                                                                                                                                                                                                                                                                                                                                                                                     | Street Address                                                      |
|               | CX                        | 1                          | 1               | 1FF2FF       |                                     | MOORPARK COLLEGE                                                                                                                                                                                                                                                                                                                                                                                                                                                                                                                                                                                                                                                                                            | ?                                                                   |
|               |                           |                            | 1               |              |                                     |                                                                                                                                                                                                                                                                                                                                                                                                                                                                                                                                                                                                                                                                                                             |                                                                     |
| -Tertia<br>pe | ary Monume                | nt ID<br>Number            | Quantity        | Zone Color   | Destination                         | Notes                                                                                                                                                                                                                                                                                                                                                                                                                                                                                                                                                                                                                                                                                                       |                                                                     |
| ,,,           | CX                        | 1                          | 1               | 1FF2FF       | CDC Child Development Center        | Install between light post in the right                                                                                                                                                                                                                                                                                                                                                                                                                                                                                                                                                                                                                                                                     |                                                                     |
|               |                           |                            |                 |              |                                     | side and unauthorized vehicles                                                                                                                                                                                                                                                                                                                                                                                                                                                                                                                                                                                                                                                                              |                                                                     |
|               |                           |                            |                 |              |                                     | warning sign. (Space between light post                                                                                                                                                                                                                                                                                                                                                                                                                                                                                                                                                                                                                                                                     |                                                                     |
|               |                           |                            |                 |              |                                     | and warning sign is about 20)Install at a                                                                                                                                                                                                                                                                                                                                                                                                                                                                                                                                                                                                                                                                   |                                                                     |
|               |                           |                            |                 |              |                                     | 45 degree angle facing south east                                                                                                                                                                                                                                                                                                                                                                                                                                                                                                                                                                                                                                                                           |                                                                     |
|               |                           |                            |                 |              |                                     | 5 5 5 5 5 5 5 5 5 5 5 5 5 5 5 5 5 5 5 5 5 5 5 5 5 5 5 5 5 5 5 5 5 5 5 5 5 5 5 5 5 5 5 5 5 5 5 5 5 5 5 5 5 5 5 5 5 5 5 5 5 5 5 5 5 5 5 5 5 5 5 5 5 5 5 5 5 5 5 5 5 5 5 5 5 5 5 5 5 5 5 5 5 5 5 5 5 5 5 5 5 5 5 5 5 5 5 5 5 5 5 5 5 5 5 5 5 5 5 5 5 5 5 5 5 5 5 5 5 5 5 5 5 5 5 5 5 5 5 5 5 5 5 5 5 5 5 5 5 5 5 5 5 5 5 5 5 5 5 5 5 5 5 5 5 5 5 5 5 5 5 5 5 5 5 5 5 5 5 5 5 5 5 5 5 5 5 5 5 5 5 5 5 5 5 5 5 5 5 5 5 5 5 5 5 5 5 5 5 5 5 5 5 5 5 5 5 5 5 5 5 5 5 5 5 5 5 5 5 5 5 5 5 5 5 5 5 5 5 5 5 5 5 5 5 5 5 5 5 5 5 5 5 5 5 5 5 5 5 5 5 5 5 5 5 5 5 5 5 5 5 5 5 5 5 5 5 5 5 5 5 5 5 5 5 5 5 5 5 5 5 5 5 5 5 5 5 5 5 5 5 5 5 5 5 5 5 5 5 5 5 5 5 5 5 5 5 5 5 5 5 5 5 5 5 5 5 5 5 5 5 5 5 5 5 5 5 5 5 5 5 5 |                                                                     |
|               | сх                        | 2                          | 1               | 1FF2FF       |                                     |                                                                                                                                                                                                                                                                                                                                                                                                                                                                                                                                                                                                                                                                                                             |                                                                     |
|               |                           |                            | 2               |              |                                     |                                                                                                                                                                                                                                                                                                                                                                                                                                                                                                                                                                                                                                                                                                             |                                                                     |
|               |                           |                            |                 |              |                                     |                                                                                                                                                                                                                                                                                                                                                                                                                                                                                                                                                                                                                                                                                                             |                                                                     |
| /1-Veh<br>pe  | icular Direct<br>Location | ional Single Sid<br>Number | ded<br>Quantity | Arrow        | Destination                         | Symbol                                                                                                                                                                                                                                                                                                                                                                                                                                                                                                                                                                                                                                                                                                      | Notes                                                               |
| /1            | CX                        | 1                          | 1               | Arrow Right  | Griffin Stadium                     | Parking Lower                                                                                                                                                                                                                                                                                                                                                                                                                                                                                                                                                                                                                                                                                               |                                                                     |
|               |                           |                            |                 |              | Field Hockey Stadium                |                                                                                                                                                                                                                                                                                                                                                                                                                                                                                                                                                                                                                                                                                                             |                                                                     |
|               |                           |                            |                 |              | Soccer Field                        |                                                                                                                                                                                                                                                                                                                                                                                                                                                                                                                                                                                                                                                                                                             |                                                                     |
| 1             | СХ                        | 2                          | 1               | Arrow Left   | Gym                                 | Parking Lower                                                                                                                                                                                                                                                                                                                                                                                                                                                                                                                                                                                                                                                                                               | 464 / Install on sofscape 20                                        |
| •             | CA.                       | -                          | •               | 74 TOW LCIC  | Sy                                  | Taking Lower                                                                                                                                                                                                                                                                                                                                                                                                                                                                                                                                                                                                                                                                                                | beyond existing stop sign                                           |
|               |                           |                            |                 |              | Campus Police                       |                                                                                                                                                                                                                                                                                                                                                                                                                                                                                                                                                                                                                                                                                                             | ,.                                                                  |
|               |                           |                            |                 |              | Baseball Field                      |                                                                                                                                                                                                                                                                                                                                                                                                                                                                                                                                                                                                                                                                                                             |                                                                     |
|               |                           |                            |                 |              |                                     |                                                                                                                                                                                                                                                                                                                                                                                                                                                                                                                                                                                                                                                                                                             |                                                                     |
|               |                           |                            |                 |              | Softball Field                      |                                                                                                                                                                                                                                                                                                                                                                                                                                                                                                                                                                                                                                                                                                             |                                                                     |
|               | _                         |                            |                 |              | Zoo Deliveries                      |                                                                                                                                                                                                                                                                                                                                                                                                                                                                                                                                                                                                                                                                                                             |                                                                     |
| 1             | CX                        | 3                          | 1               | Arrow Right  | Parking Structure                   | Parking Lower                                                                                                                                                                                                                                                                                                                                                                                                                                                                                                                                                                                                                                                                                               | 462 / Install on existing light pol                                 |
|               |                           |                            |                 |              |                                     |                                                                                                                                                                                                                                                                                                                                                                                                                                                                                                                                                                                                                                                                                                             | 7                                                                   |
|               |                           |                            |                 |              | Campus Police                       |                                                                                                                                                                                                                                                                                                                                                                                                                                                                                                                                                                                                                                                                                                             |                                                                     |
|               |                           |                            |                 |              | Gym                                 |                                                                                                                                                                                                                                                                                                                                                                                                                                                                                                                                                                                                                                                                                                             |                                                                     |
|               |                           |                            |                 |              | Baseball Field                      |                                                                                                                                                                                                                                                                                                                                                                                                                                                                                                                                                                                                                                                                                                             |                                                                     |
|               | _                         |                            |                 | arrows-up    | Griffin Stadium                     |                                                                                                                                                                                                                                                                                                                                                                                                                                                                                                                                                                                                                                                                                                             |                                                                     |
| 1             | CX                        | 4                          | 1               | Arrow Left   | Academic Center                     | Parking Lower                                                                                                                                                                                                                                                                                                                                                                                                                                                                                                                                                                                                                                                                                               | 469 / Install in planter area about                                 |
|               |                           |                            |                 |              |                                     |                                                                                                                                                                                                                                                                                                                                                                                                                                                                                                                                                                                                                                                                                                             | 22 North of stop sign                                               |
|               |                           |                            |                 | arrows-up    | UPPER CAMPUS                        | Parking Upper                                                                                                                                                                                                                                                                                                                                                                                                                                                                                                                                                                                                                                                                                               |                                                                     |
|               |                           |                            |                 |              | Child Development                   |                                                                                                                                                                                                                                                                                                                                                                                                                                                                                                                                                                                                                                                                                                             |                                                                     |
|               |                           |                            |                 |              | Admissions                          |                                                                                                                                                                                                                                                                                                                                                                                                                                                                                                                                                                                                                                                                                                             |                                                                     |
|               |                           |                            |                 |              | Fountain Hall                       |                                                                                                                                                                                                                                                                                                                                                                                                                                                                                                                                                                                                                                                                                                             |                                                                     |
| 4             | СХ                        | 5                          | 1               | arrows-up    | Admissions                          | Parking Upper                                                                                                                                                                                                                                                                                                                                                                                                                                                                                                                                                                                                                                                                                               |                                                                     |
|               | CX                        | 3                          | 1               | arrows-up    | Life/Physical Sciences              | rai Kilig Oppei                                                                                                                                                                                                                                                                                                                                                                                                                                                                                                                                                                                                                                                                                             |                                                                     |
|               |                           |                            |                 |              |                                     | 5 II W .                                                                                                                                                                                                                                                                                                                                                                                                                                                                                                                                                                                                                                                                                                    |                                                                     |
|               |                           |                            |                 |              | Fountain Hall                       | Parking West                                                                                                                                                                                                                                                                                                                                                                                                                                                                                                                                                                                                                                                                                                |                                                                     |
|               |                           |                            |                 |              | Technology                          |                                                                                                                                                                                                                                                                                                                                                                                                                                                                                                                                                                                                                                                                                                             |                                                                     |
|               |                           |                            |                 | arrows-up    | Performing Arts                     |                                                                                                                                                                                                                                                                                                                                                                                                                                                                                                                                                                                                                                                                                                             |                                                                     |
| 1             | CX                        | 6                          | 1               | arrows-up    | Life/Physical Sciences              | Parking Upper                                                                                                                                                                                                                                                                                                                                                                                                                                                                                                                                                                                                                                                                                               |                                                                     |
|               |                           |                            |                 |              | Health Sciences                     |                                                                                                                                                                                                                                                                                                                                                                                                                                                                                                                                                                                                                                                                                                             |                                                                     |
|               |                           |                            |                 |              | Student Services                    |                                                                                                                                                                                                                                                                                                                                                                                                                                                                                                                                                                                                                                                                                                             |                                                                     |
|               |                           |                            |                 |              | Campus Center                       |                                                                                                                                                                                                                                                                                                                                                                                                                                                                                                                                                                                                                                                                                                             |                                                                     |
|               |                           |                            |                 | Arrow Left   | Observatory                         | Parking Upper                                                                                                                                                                                                                                                                                                                                                                                                                                                                                                                                                                                                                                                                                               |                                                                     |
| 1             | CX                        | 7                          | 1               | Arrow Left   | VISITORS                            | Parking Upper                                                                                                                                                                                                                                                                                                                                                                                                                                                                                                                                                                                                                                                                                               | 491 / Install about 20 before sto                                   |
|               |                           |                            |                 |              |                                     | 0 177                                                                                                                                                                                                                                                                                                                                                                                                                                                                                                                                                                                                                                                                                                       | sign on softscape                                                   |
|               | _                         |                            |                 |              | Admissions                          |                                                                                                                                                                                                                                                                                                                                                                                                                                                                                                                                                                                                                                                                                                             | •                                                                   |
|               |                           |                            |                 |              | Fountain Hall                       |                                                                                                                                                                                                                                                                                                                                                                                                                                                                                                                                                                                                                                                                                                             |                                                                     |
|               |                           |                            |                 |              | Administration                      |                                                                                                                                                                                                                                                                                                                                                                                                                                                                                                                                                                                                                                                                                                             |                                                                     |
|               |                           |                            |                 | arrows-up    | Performing Arts                     | Parking West                                                                                                                                                                                                                                                                                                                                                                                                                                                                                                                                                                                                                                                                                                |                                                                     |
|               | сх                        | 8                          | 1               |              | VISITORS                            |                                                                                                                                                                                                                                                                                                                                                                                                                                                                                                                                                                                                                                                                                                             | 493 / Install about 35 before                                       |
| 1             | CX                        | 8                          | 1               | Arrow Right  | VISITORS                            | Parking Upper                                                                                                                                                                                                                                                                                                                                                                                                                                                                                                                                                                                                                                                                                               |                                                                     |
|               |                           |                            |                 |              |                                     |                                                                                                                                                                                                                                                                                                                                                                                                                                                                                                                                                                                                                                                                                                             | existing directional (before the tree) this are is clear and offers |
|               |                           |                            |                 |              |                                     |                                                                                                                                                                                                                                                                                                                                                                                                                                                                                                                                                                                                                                                                                                             | great visibility                                                    |
|               |                           |                            |                 |              | Admissions                          |                                                                                                                                                                                                                                                                                                                                                                                                                                                                                                                                                                                                                                                                                                             |                                                                     |
|               |                           |                            |                 |              | Fountain Hall                       |                                                                                                                                                                                                                                                                                                                                                                                                                                                                                                                                                                                                                                                                                                             |                                                                     |
|               |                           |                            |                 |              | Administration                      |                                                                                                                                                                                                                                                                                                                                                                                                                                                                                                                                                                                                                                                                                                             |                                                                     |
|               |                           |                            |                 |              |                                     |                                                                                                                                                                                                                                                                                                                                                                                                                                                                                                                                                                                                                                                                                                             |                                                                     |
|               |                           |                            |                 |              | Library                             |                                                                                                                                                                                                                                                                                                                                                                                                                                                                                                                                                                                                                                                                                                             |                                                                     |
| 1             | СХ                        | 9                          | 1               | Arrow Right  |                                     | Parking West                                                                                                                                                                                                                                                                                                                                                                                                                                                                                                                                                                                                                                                                                                | 507 / Install location ok                                           |
| 1             | сх                        | 9                          | 1               | Arrow Right  | Performing Arts                     | Parking West                                                                                                                                                                                                                                                                                                                                                                                                                                                                                                                                                                                                                                                                                                | 507 / Install location ok                                           |
| 1             | сх                        | 9                          | 1               | Arrow Right  |                                     | Parking West                                                                                                                                                                                                                                                                                                                                                                                                                                                                                                                                                                                                                                                                                                | 507 / Install location ok                                           |