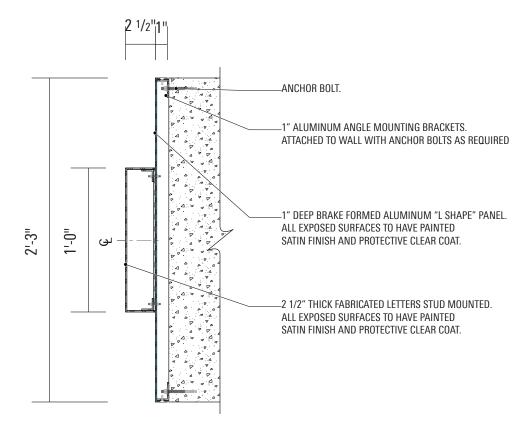

### Sign Types

These drawings are not for construction - the information contained herein is for design intent only.

Contractors are responsible for field verification of all conditions and dimensions and are responsible to inform Little of all variations prior to beginning production and/or fabrication & installation. Contractors shall submit shop drawings for Little's review and approval prior to fabrication or construction.

Contractors shall submit material, color, and samples of typical design treatments prior to beginning fabrication for review and approval by Little.

DATE **03.26.2021** 

| CODE | TYPE                                       | QUANTITY |
|------|--------------------------------------------|----------|
|      |                                            |          |
| C2   | Upper Campus Monument ID                   | 1        |
| C3   | West Campus Monument ID                    | 1        |
| C4   | Tertiary Monument ID                       | 2        |
| DV1  | Vehicular Directional Single Sided         | 13       |
| DV2  | Vehicular Directional (DblSided)           | 1        |
| DV3  | Vehicular Directional Small - Single Sided | 2        |
| S1   | Street Sign                                | 30       |
| S2   | Street Sign (Double Blades)                | 21       |
| P1   | Parking ID (Post Mounted)                  | 35       |
| P2   | Parking ID (PV Structure)                  | 15       |
| P3   | Parking ID (wall mount)                    | 4        |
| P4   | Parking ID (Overflow Options)              | 8        |
| P5   | Parking Informational (QR Code)            | 38       |
| K1   | Information Kiosk (Freestanding)           | 19       |
| A1   | Amenity ID (Freestanding)                  | 5        |
| A2   | Amenity ID Fence/Wall mount                | 6        |
| B1   | Building ID Small (2 Sides)                | 5        |
| B1.2 | Building ID Small (Single Panel)           | 8        |
| B2   | Building ID Medium (2 Sides)               | 7        |
| B2.2 | Building ID Medium (Single Panel)          | 18       |
| В3   | Building ID Large (2 Sides)                | 15       |
| B3.2 | Building ID Large (Single Panel)           | 11       |
| B4   | B4 Building ID (Single Panel)              | 2        |
| B5   | Building ID (Full Name)                    | 37       |
| B6   | EATM Ground Mounted ID                     | 1        |
| B7   | EATM Wall Mounted ID                       | 1        |
| EI.1 | Entrance ID (Wall Mounted)                 | 44       |
| EI.3 | Entrance ID (Wall Mounted - No Directory)  | 5        |
| TB.1 | Accessible Route ID (Pylon)                | 10       |
| TB.2 | Accessible Route ID (Post)                 | 27       |
| M    | Banner                                     | 10       |
| DW   | Accessible Route ID (Wall Mounted)         | 3        |
| DC   | Accessible Route ID (Blade)                | 2        |
| TM.1 | Accessible Map                             | 2        |
|      |                                            |          |