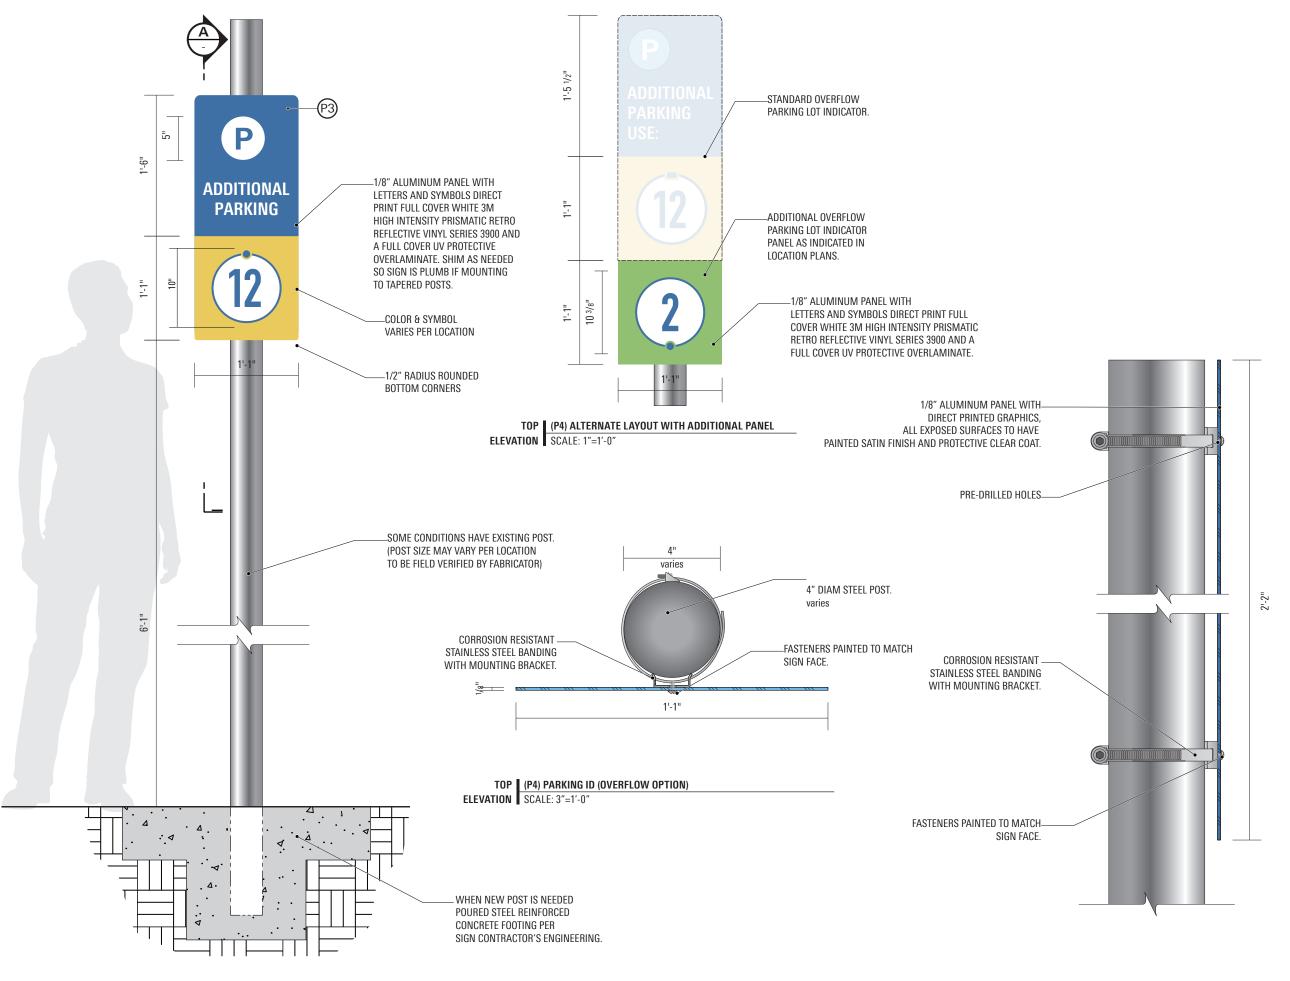

### Sign Types

These drawings are not for construction - the information contained herein is for design intent only.

Contractors are responsible for field verification of all conditions and dimensions and are responsible to inform Little of all variations prior to beginning production and/or fabrication & installation. Contractors shall submit shop drawings for Little's review and approval prior to fabrication or construction.

Contractors shall submit material, color, and samples of typical design treatments prior to beginning fabrication for review and approval by Little.

DATE **03.26.2021** 

| CODE | TYPE                                       | QUANTITY |
|------|--------------------------------------------|----------|
|      |                                            |          |
| C2   | Upper Campus Monument ID                   | 1        |
| C3   | West Campus Monument ID                    | 1        |
| C4   | Tertiary Monument ID                       | 2        |
| DV1  | Vehicular Directional Single Sided         | 13       |
| DV2  | Vehicular Directional (DblSided)           | 1        |
| DV3  | Vehicular Directional Small - Single Sided | 2        |
| S1   | Street Sign                                | 30       |
| S2   | Street Sign (Double Blades)                | 21       |
| P1   | Parking ID (Post Mounted)                  | 35       |
| P2   | Parking ID (PV Structure)                  | 15       |
| P3   | Parking ID (wall mount)                    | 4        |
| P4   | Parking ID (Overflow Options)              | 8        |
| P5   | Parking Informational (QR Code)            | 38       |
| K1   | Information Kiosk (Freestanding)           | 19       |
| A1   | Amenity ID (Freestanding)                  | 5        |
| A2   | Amenity ID Fence/Wall mount                | 6        |
| B1   | Building ID Small (2 Sides)                | 5        |
| B1.2 | Building ID Small (Single Panel)           | 8        |
| B2   | Building ID Medium (2 Sides)               | 7        |
| B2.2 | Building ID Medium (Single Panel)          | 18       |
| В3   | Building ID Large (2 Sides)                | 15       |
| B3.2 | Building ID Large (Single Panel)           | 11       |
| B4   | B4 Building ID (Single Panel)              | 2        |
| B5   | Building ID (Full Name)                    | 37       |
| B6   | EATM Ground Mounted ID                     | 1        |
| B7   | EATM Wall Mounted ID                       | 1        |
| EI.1 | Entrance ID (Wall Mounted)                 | 44       |
| EI.3 | Entrance ID (Wall Mounted - No Directory)  | 5        |
| TB.1 | Accessible Route ID (Pylon)                | 10       |
| TB.2 | Accessible Route ID (Post)                 | 27       |
| M    | Banner                                     | 10       |
| DW   | Accessible Route ID (Wall Mounted)         | 3        |
| DC   | Accessible Route ID (Blade)                | 2        |
| TM.1 | Accessible Map                             | 2        |
|      |                                            |          |