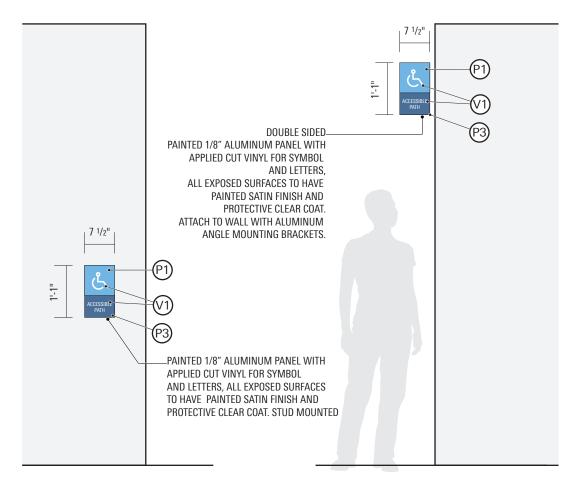

### Sign Types

These drawings are not for construction - the information contained herein is for design intent only.

Contractors are responsible for field verification of all conditions and dimensions and are responsible to inform Little of all variations prior to beginning production and/or fabrication & installation. Contractors shall submit shop drawings for Little's review and approval prior to fabrication or construction.

Contractors shall submit material, color, and samples of typical design treatments prior to beginning fabrication for review and approval by Little.

DATE **03.26.2021** 

| CODE | TYPE                                       | QUANTITY |
|------|--------------------------------------------|----------|
|      |                                            |          |
| C2   | Upper Campus Monument ID                   | 1        |
| C3   | West Campus Monument ID                    | 1        |
| C4   | Tertiary Monument ID                       | 2        |
| DV1  | Vehicular Directional Single Sided         | 13       |
| DV2  | Vehicular Directional (DblSided)           | 1        |
| DV3  | Vehicular Directional Small - Single Sided | 2        |
| S1   | Street Sign                                | 30       |
| S2   | Street Sign (Double Blades)                | 21       |
| P1   | Parking ID (Post Mounted)                  | 35       |
| P2   | Parking ID (PV Structure)                  | 15       |
| P3   | Parking ID (wall mount)                    | 4        |
| P4   | Parking ID (Overflow Options)              | 8        |
| P5   | Parking Informational (QR Code)            | 38       |
| K1   | Information Kiosk (Freestanding)           | 19       |
| A1   | Amenity ID (Freestanding)                  | 5        |
| A2   | Amenity ID Fence/Wall mount                | 6        |
| B1   | Building ID Small (2 Sides)                | 5        |
| B1.2 | Building ID Small (Single Panel)           | 8        |
| B2   | Building ID Medium (2 Sides)               | 7        |
| B2.2 | Building ID Medium (Single Panel)          | 18       |
| В3   | Building ID Large (2 Sides)                | 15       |
| B3.2 | Building ID Large (Single Panel)           | 11       |
| B4   | B4 Building ID (Single Panel)              | 2        |
| B5   | Building ID (Full Name)                    | 37       |
| B6   | EATM Ground Mounted ID                     | 1        |
| B7   | EATM Wall Mounted ID                       | 1        |
| EI.1 | Entrance ID (Wall Mounted)                 | 44       |
| EI.3 | Entrance ID (Wall Mounted - No Directory)  | 5        |
| TB.1 | Accessible Route ID (Pylon)                | 10       |
| TB.2 | Accessible Route ID (Post)                 | 27       |
| M    | Banner                                     | 10       |
| DW   | Accessible Route ID (Wall Mounted)         | 3        |
| DC   | Accessible Route ID (Blade)                | 2        |
| TM.1 | Accessible Map                             | 2        |
|      |                                            |          |