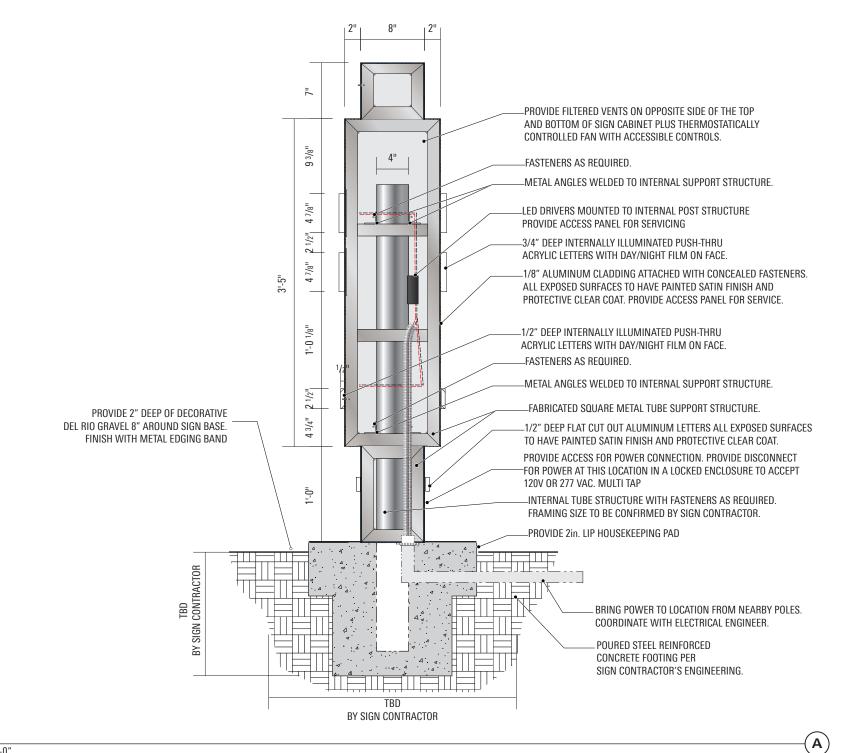

### Sign Types

These drawings are not for construction - the information contained herein is for design intent only.

Contractors are responsible for field verification of all conditions and dimensions and are responsible to inform Little of all variations prior to beginning production and/or fabrication & installation. Contractors shall submit shop drawings for Little's review and approval prior to fabrication or construction.

Contractors shall submit material, color, and samples of typical design treatments prior to beginning fabrication for review and approval by Little.

DATE **03.26.2021** 

| CODE | TYPE                                       | QUANTITY |
|------|--------------------------------------------|----------|
|      |                                            |          |
| C2   | Upper Campus Monument ID                   | 1        |
| C3   | West Campus Monument ID                    | 1        |
| C4   | Tertiary Monument ID                       | 2        |
| DV1  | Vehicular Directional Single Sided         | 13       |
| DV2  | Vehicular Directional (DblSided)           | 1        |
| DV3  | Vehicular Directional Small - Single Sided | 2        |
| S1   | Street Sign                                | 30       |
| S2   | Street Sign (Double Blades)                | 21       |
| P1   | Parking ID (Post Mounted)                  | 35       |
| P2   | Parking ID (PV Structure)                  | 15       |
| P3   | Parking ID (wall mount)                    | 4        |
| P4   | Parking ID (Overflow Options)              | 8        |
| P5   | Parking Informational (QR Code)            | 38       |
| K1   | Information Kiosk (Freestanding)           | 19       |
| A1   | Amenity ID (Freestanding)                  | 5        |
| A2   | Amenity ID Fence/Wall mount                | 6        |
| B1   | Building ID Small (2 Sides)                | 5        |
| B1.2 | Building ID Small (Single Panel)           | 8        |
| B2   | Building ID Medium (2 Sides)               | 7        |
| B2.2 | Building ID Medium (Single Panel)          | 18       |
| В3   | Building ID Large (2 Sides)                | 15       |
| B3.2 | Building ID Large (Single Panel)           | 11       |
| B4   | B4 Building ID (Single Panel)              | 2        |
| B5   | Building ID (Full Name)                    | 37       |
| B6   | EATM Ground Mounted ID                     | 1        |
| B7   | EATM Wall Mounted ID                       | 1        |
| EI.1 | Entrance ID (Wall Mounted)                 | 44       |
| EI.3 | Entrance ID (Wall Mounted - No Directory)  | 5        |
| TB.1 | Accessible Route ID (Pylon)                | 10       |
| TB.2 | Accessible Route ID (Post)                 | 27       |
| M    | Banner                                     | 10       |
| DW   | Accessible Route ID (Wall Mounted)         | 3        |
| DC   | Accessible Route ID (Blade)                | 2        |
| TM.1 | Accessible Map                             | 2        |
|      |                                            |          |