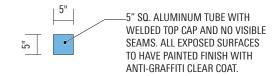

### Sign Types

These drawings are not for construction - the information contained herein is for design intent only.

Contractors are responsible for field verification of all conditions and dimensions and are responsible to inform Little of all variations prior to beginning production and/or fabrication & installation. Contractors shall submit shop drawings for Little's review and approval prior to fabrication or construction.

Contractors shall submit material, color, and samples of typical design treatments prior to beginning fabrication for review and approval by Little.

DATE **03.26.2021** 

| CODE | TYPE                                       | QUANTITY |
|------|--------------------------------------------|----------|
|      |                                            |          |
| C2   | Upper Campus Monument ID                   | 1        |
| C3   | West Campus Monument ID                    | 1        |
| C4   | Tertiary Monument ID                       | 2        |
| DV1  | Vehicular Directional Single Sided         | 13       |
| DV2  | Vehicular Directional (DblSided)           | 1        |
| DV3  | Vehicular Directional Small - Single Sided | 2        |
| S1   | Street Sign                                | 30       |
| S2   | Street Sign (Double Blades)                | 21       |
| P1   | Parking ID (Post Mounted)                  | 35       |
| P2   | Parking ID (PV Structure)                  | 15       |
| P3   | Parking ID (wall mount)                    | 4        |
| P4   | Parking ID (Overflow Options)              | 8        |
| P5   | Parking Informational (QR Code)            | 38       |
| K1   | Information Kiosk (Freestanding)           | 19       |
| A1   | Amenity ID (Freestanding)                  | 5        |
| A2   | Amenity ID Fence/Wall mount                | 6        |
| B1   | Building ID Small (2 Sides)                | 5        |
| B1.2 | Building ID Small (Single Panel)           | 8        |
| B2   | Building ID Medium (2 Sides)               | 7        |
| B2.2 | Building ID Medium (Single Panel)          | 18       |
| В3   | Building ID Large (2 Sides)                | 15       |
| B3.2 | Building ID Large (Single Panel)           | 11       |
| B4   | B4 Building ID (Single Panel)              | 2        |
| B5   | Building ID (Full Name)                    | 37       |
| B6   | EATM Ground Mounted ID                     | 1        |
| B7   | EATM Wall Mounted ID                       | 1        |
| EI.1 | Entrance ID (Wall Mounted)                 | 44       |
| EI.3 | Entrance ID (Wall Mounted - No Directory)  | 5        |
| TB.1 | Accessible Route ID (Pylon)                | 10       |
| TB.2 | Accessible Route ID (Post)                 | 27       |
| M    | Banner                                     | 10       |
| DW   | Accessible Route ID (Wall Mounted)         | 3        |
| DC   | Accessible Route ID (Blade)                | 2        |
| TM.1 | Accessible Map                             | 2        |
|      |                                            |          |