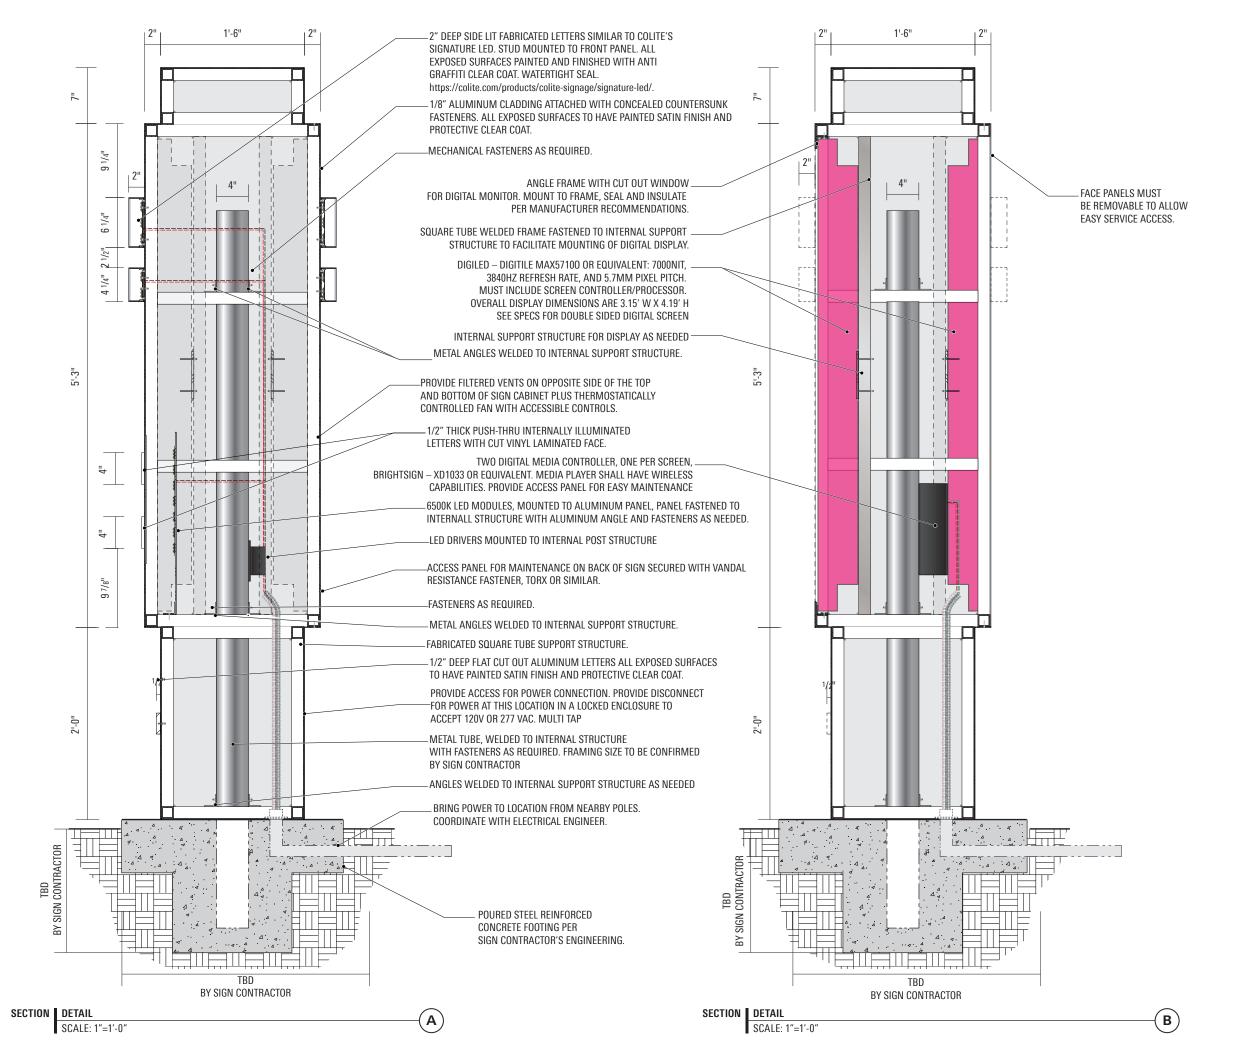

### Sign Types

These drawings are not for construction - the information contained herein is for design intent only.

Contractors are responsible for field verification of all conditions and dimensions and are responsible to inform Little of all variations prior to beginning production and/or fabrication & installation. Contractors shall submit shop drawings for Little's review and approval prior to fabrication or construction.

Contractors shall submit material, color, and samples of typical design treatments prior to beginning fabrication for review and approval by Little.

DATE **03.26.2021** 

| CODE | TYPE                                       | QUANTITY |
|------|--------------------------------------------|----------|
|      |                                            |          |
| C2   | Upper Campus Monument ID                   | 1        |
| C3   | West Campus Monument ID                    | 1        |
| C4   | Tertiary Monument ID                       | 2        |
| DV1  | Vehicular Directional Single Sided         | 13       |
| DV2  | Vehicular Directional (DblSided)           | 1        |
| DV3  | Vehicular Directional Small - Single Sided | 2        |
| S1   | Street Sign                                | 30       |
| S2   | Street Sign (Double Blades)                | 21       |
| P1   | Parking ID (Post Mounted)                  | 35       |
| P2   | Parking ID (PV Structure)                  | 15       |
| P3   | Parking ID (wall mount)                    | 4        |
| P4   | Parking ID (Overflow Options)              | 8        |
| P5   | Parking Informational (QR Code)            | 38       |
| K1   | Information Kiosk (Freestanding)           | 19       |
| A1   | Amenity ID (Freestanding)                  | 5        |
| A2   | Amenity ID Fence/Wall mount                | 6        |
| B1   | Building ID Small (2 Sides)                | 5        |
| B1.2 | Building ID Small (Single Panel)           | 8        |
| B2   | Building ID Medium (2 Sides)               | 7        |
| B2.2 | Building ID Medium (Single Panel)          | 18       |
| В3   | Building ID Large (2 Sides)                | 15       |
| B3.2 | Building ID Large (Single Panel)           | 11       |
| B4   | B4 Building ID (Single Panel)              | 2        |
| B5   | Building ID (Full Name)                    | 37       |
| B6   | EATM Ground Mounted ID                     | 1        |
| B7   | EATM Wall Mounted ID                       | 1        |
| EI.1 | Entrance ID (Wall Mounted)                 | 44       |
| EI.3 | Entrance ID (Wall Mounted - No Directory)  | 5        |
| TB.1 | Accessible Route ID (Pylon)                | 10       |
| TB.2 | Accessible Route ID (Post)                 | 27       |
| M    | Banner                                     | 10       |
| DW   | Accessible Route ID (Wall Mounted)         | 3        |
| DC   | Accessible Route ID (Blade)                | 2        |
| TM.1 | Accessible Map                             | 2        |
|      |                                            |          |