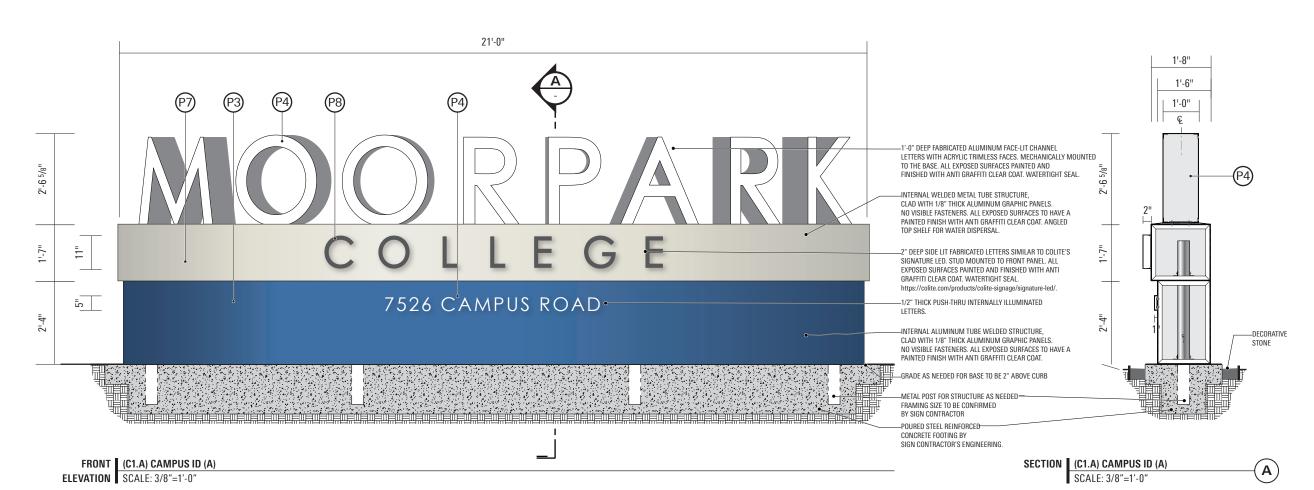

ruction - the information contained herein is for design intent only.

Contractors are responsible for field verification of all conditions and dimensions and are responsible to inform Little of all variations prior to beginning production and/or fabrication & installation. Contractors shall submit shop drawings for Little's review and approval prior to fabrication or construction.

Contractors shall submit material, color, and samples of typical design treatments prior to beginning fabrication for review and approval by Little.

DATE 03.26.2021

PAGE 18

© 2021 LITTLE All drawings and written material appearing herein constitute original and unpublished work by Little and may not be duplicated, used or disclosed without written consent.



TOP PRIMARY ENTRANCE MONUMENT
SCALE: 3/8"=1'-0"



CAMPUS WAYFINDING

SIGN TYPE

**C2** 

**Upper Campus** 

**Monument ID** 

These drawings are not for construction - the information contained herein is for design intent only.

Contractors are responsible for field verification of all conditions and dimensions and are responsible to inform Little of all variations prior to beginning production and/or fabrication & installation. Contractors shall submit shop drawings for Little's review and approval prior to fabrication or construction.

Contractors shall submit material, color, and samples of typical design treatments prior to beginning fabrication for review and approval by Little.

03.26.2021

PAGE 19

© 2021 LITTLE All drawings and written material appearing herein constitute original and unpublished work by Little and may not be du