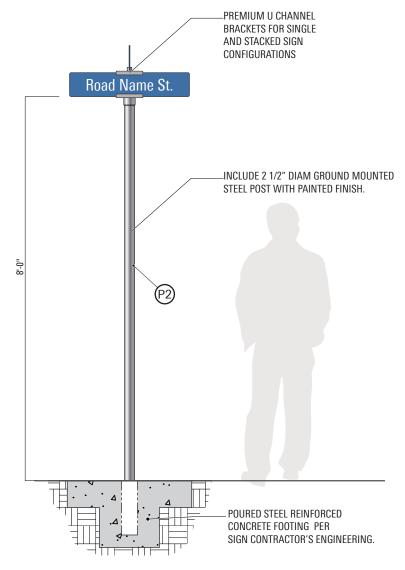

### Vehicular Signs **Location Plan**

These drawings are not for construction - the information contained herein is for design intent only.

Contractors are responsible for field verification of all conditions and dimensions and are responsible to inform Little of all variations prior to beginning production and/or fabrication  $\ensuremath{\mathfrak{E}}$  installation. Contractors shall submit shop drawings for Little's review and approval prior to fabrication or construction.

Contractors shall submit material, color, and samples of typical design treatments prior to beginning fabrication for review and approval by Little.

DATE 03.26.2021 PAGE

CAMPUS WAYFINDING

### Vehicular Signs

(Installation Notes and Messaging)

These drawings are not for construction - the information contained herein is for design intent only.

Contractors are responsible for field verification of all conditions and dimensions and are responsible to inform Little of all variations prior to beginning production and/or fabrication & installation. Contractors shall submit shop drawings for Little's review and approval prior to fabrication or construction.

Contractors shall submit material, color, and samples of typical design treatments prior to beginning fabrication for review and approval by Little.

DATE 03.26.2021 PAGE

5

| /pe           | r Campus Mo<br>Location   | Number                     | Quantity        | Level Colour | Notes                               | Message                                                                                                                                                                                                                                                                                                                                                                                                                                                                                                                                                                                                                                                                                                     | Street Address                                                      |
|---------------|---------------------------|----------------------------|-----------------|--------------|-------------------------------------|-------------------------------------------------------------------------------------------------------------------------------------------------------------------------------------------------------------------------------------------------------------------------------------------------------------------------------------------------------------------------------------------------------------------------------------------------------------------------------------------------------------------------------------------------------------------------------------------------------------------------------------------------------------------------------------------------------------|---------------------------------------------------------------------|
| <b>PC</b>     | CX                        | 1                          | 1               | 1FF2FF       | Medium 28 wide. Theres an           | MOORPARK COLLEGE                                                                                                                                                                                                                                                                                                                                                                                                                                                                                                                                                                                                                                                                                            | 7526 CAMPUS ROAD                                                    |
|               | CA                        | -                          | -               | 211211       | irrigation system. Theres a tree on | MOON / IN COLLEGE                                                                                                                                                                                                                                                                                                                                                                                                                                                                                                                                                                                                                                                                                           | 7320 0 444 03 10 12                                                 |
|               |                           |                            |                 |              | the medium, its on the left side    |                                                                                                                                                                                                                                                                                                                                                                                                                                                                                                                                                                                                                                                                                                             |                                                                     |
|               |                           |                            |                 |              | looking into the parking lot.       |                                                                                                                                                                                                                                                                                                                                                                                                                                                                                                                                                                                                                                                                                                             |                                                                     |
|               |                           |                            |                 |              | Located 28 back & all the way to    |                                                                                                                                                                                                                                                                                                                                                                                                                                                                                                                                                                                                                                                                                                             |                                                                     |
|               |                           |                            |                 |              | the left)                           |                                                                                                                                                                                                                                                                                                                                                                                                                                                                                                                                                                                                                                                                                                             |                                                                     |
|               |                           |                            |                 |              | thereity                            |                                                                                                                                                                                                                                                                                                                                                                                                                                                                                                                                                                                                                                                                                                             |                                                                     |
|               |                           |                            | 1               |              |                                     |                                                                                                                                                                                                                                                                                                                                                                                                                                                                                                                                                                                                                                                                                                             |                                                                     |
| -West<br>pe   | Campus Mor<br>Location    |                            | Quantity        | Zone Color   | Notes                               | Message                                                                                                                                                                                                                                                                                                                                                                                                                                                                                                                                                                                                                                                                                                     | Street Address                                                      |
|               | CX                        | 1                          | 1               | 1FF2FF       |                                     | MOORPARK COLLEGE                                                                                                                                                                                                                                                                                                                                                                                                                                                                                                                                                                                                                                                                                            | ?                                                                   |
|               |                           |                            | 1               |              |                                     |                                                                                                                                                                                                                                                                                                                                                                                                                                                                                                                                                                                                                                                                                                             |                                                                     |
| -Tertia<br>pe | ary Monume                | nt ID<br>Number            | Quantity        | Zone Color   | Destination                         | Notes                                                                                                                                                                                                                                                                                                                                                                                                                                                                                                                                                                                                                                                                                                       |                                                                     |
| ,,,           | CX                        | 1                          | 1               | 1FF2FF       | CDC Child Development Center        | Install between light post in the right                                                                                                                                                                                                                                                                                                                                                                                                                                                                                                                                                                                                                                                                     |                                                                     |
|               |                           |                            |                 |              |                                     | side and unauthorized vehicles                                                                                                                                                                                                                                                                                                                                                                                                                                                                                                                                                                                                                                                                              |                                                                     |
|               |                           |                            |                 |              |                                     | warning sign. (Space between light post                                                                                                                                                                                                                                                                                                                                                                                                                                                                                                                                                                                                                                                                     |                                                                     |
|               |                           |                            |                 |              |                                     | and warning sign is about 20)Install at a                                                                                                                                                                                                                                                                                                                                                                                                                                                                                                                                                                                                                                                                   |                                                                     |
|               |                           |                            |                 |              |                                     | 45 degree angle facing south east                                                                                                                                                                                                                                                                                                                                                                                                                                                                                                                                                                                                                                                                           |                                                                     |
|               |                           |                            |                 |              |                                     | 5 5 5 5 5 5 5 5 5 5 5 5 5 5 5 5 5 5 5 5 5 5 5 5 5 5 5 5 5 5 5 5 5 5 5 5 5 5 5 5 5 5 5 5 5 5 5 5 5 5 5 5 5 5 5 5 5 5 5 5 5 5 5 5 5 5 5 5 5 5 5 5 5 5 5 5 5 5 5 5 5 5 5 5 5 5 5 5 5 5 5 5 5 5 5 5 5 5 5 5 5 5 5 5 5 5 5 5 5 5 5 5 5 5 5 5 5 5 5 5 5 5 5 5 5 5 5 5 5 5 5 5 5 5 5 5 5 5 5 5 5 5 5 5 5 5 5 5 5 5 5 5 5 5 5 5 5 5 5 5 5 5 5 5 5 5 5 5 5 5 5 5 5 5 5 5 5 5 5 5 5 5 5 5 5 5 5 5 5 5 5 5 5 5 5 5 5 5 5 5 5 5 5 5 5 5 5 5 5 5 5 5 5 5 5 5 5 5 5 5 5 5 5 5 5 5 5 5 5 5 5 5 5 5 5 5 5 5 5 5 5 5 5 5 5 5 5 5 5 5 5 5 5 5 5 5 5 5 5 5 5 5 5 5 5 5 5 5 5 5 5 5 5 5 5 5 5 5 5 5 5 5 5 5 5 5 5 5 5 5 5 5 5 5 5 5 5 5 5 5 5 5 5 5 5 5 5 5 5 5 5 5 5 5 5 5 5 5 5 5 5 5 5 5 5 5 5 5 5 5 5 5 5 5 5 5 5 5 5 5 5 5 |                                                                     |
|               | сх                        | 2                          | 1               | 1FF2FF       |                                     |                                                                                                                                                                                                                                                                                                                                                                                                                                                                                                                                                                                                                                                                                                             |                                                                     |
|               |                           |                            | 2               |              |                                     |                                                                                                                                                                                                                                                                                                                                                                                                                                                                                                                                                                                                                                                                                                             |                                                                     |
|               |                           |                            |                 |              |                                     |                                                                                                                                                                                                                                                                                                                                                                                                                                                                                                                                                                                                                                                                                                             |                                                                     |
| /1-Veh<br>pe  | icular Direct<br>Location | ional Single Sid<br>Number | ded<br>Quantity | Arrow        | Destination                         | Symbol                                                                                                                                                                                                                                                                                                                                                                                                                                                                                                                                                                                                                                                                                                      | Notes                                                               |
| /1            | CX                        | 1                          | 1               | Arrow Right  | Griffin Stadium                     | Parking Lower                                                                                                                                                                                                                                                                                                                                                                                                                                                                                                                                                                                                                                                                                               |                                                                     |
|               |                           |                            |                 |              | Field Hockey Stadium                |                                                                                                                                                                                                                                                                                                                                                                                                                                                                                                                                                                                                                                                                                                             |                                                                     |
|               |                           |                            |                 |              | Soccer Field                        |                                                                                                                                                                                                                                                                                                                                                                                                                                                                                                                                                                                                                                                                                                             |                                                                     |
| 1             | СХ                        | 2                          | 1               | Arrow Left   | Gym                                 | Parking Lower                                                                                                                                                                                                                                                                                                                                                                                                                                                                                                                                                                                                                                                                                               | 464 / Install on sofscape 20                                        |
| •             | CA.                       | -                          | •               | 74 TOW LCIC  | Sy                                  | Taking Lower                                                                                                                                                                                                                                                                                                                                                                                                                                                                                                                                                                                                                                                                                                | beyond existing stop sign                                           |
|               |                           |                            |                 |              | Campus Police                       |                                                                                                                                                                                                                                                                                                                                                                                                                                                                                                                                                                                                                                                                                                             | ,.                                                                  |
|               |                           |                            |                 |              | Baseball Field                      |                                                                                                                                                                                                                                                                                                                                                                                                                                                                                                                                                                                                                                                                                                             |                                                                     |
|               |                           |                            |                 |              |                                     |                                                                                                                                                                                                                                                                                                                                                                                                                                                                                                                                                                                                                                                                                                             |                                                                     |
|               |                           |                            |                 |              | Softball Field                      |                                                                                                                                                                                                                                                                                                                                                                                                                                                                                                                                                                                                                                                                                                             |                                                                     |
|               | _                         |                            |                 |              | Zoo Deliveries                      |                                                                                                                                                                                                                                                                                                                                                                                                                                                                                                                                                                                                                                                                                                             |                                                                     |
| 1             | CX                        | 3                          | 1               | Arrow Right  | Parking Structure                   | Parking Lower                                                                                                                                                                                                                                                                                                                                                                                                                                                                                                                                                                                                                                                                                               | 462 / Install on existing light pol                                 |
|               |                           |                            |                 |              |                                     |                                                                                                                                                                                                                                                                                                                                                                                                                                                                                                                                                                                                                                                                                                             | 7                                                                   |
|               |                           |                            |                 |              | Campus Police                       |                                                                                                                                                                                                                                                                                                                                                                                                                                                                                                                                                                                                                                                                                                             |                                                                     |
|               |                           |                            |                 |              | Gym                                 |                                                                                                                                                                                                                                                                                                                                                                                                                                                                                                                                                                                                                                                                                                             |                                                                     |
|               |                           |                            |                 |              | Baseball Field                      |                                                                                                                                                                                                                                                                                                                                                                                                                                                                                                                                                                                                                                                                                                             |                                                                     |
|               | _                         |                            |                 | arrows-up    | Griffin Stadium                     |                                                                                                                                                                                                                                                                                                                                                                                                                                                                                                                                                                                                                                                                                                             |                                                                     |
| 1             | CX                        | 4                          | 1               | Arrow Left   | Academic Center                     | Parking Lower                                                                                                                                                                                                                                                                                                                                                                                                                                                                                                                                                                                                                                                                                               | 469 / Install in planter area about                                 |
|               |                           |                            |                 |              |                                     |                                                                                                                                                                                                                                                                                                                                                                                                                                                                                                                                                                                                                                                                                                             | 22 North of stop sign                                               |
|               |                           |                            |                 | arrows-up    | UPPER CAMPUS                        | Parking Upper                                                                                                                                                                                                                                                                                                                                                                                                                                                                                                                                                                                                                                                                                               |                                                                     |
|               |                           |                            |                 |              | Child Development                   |                                                                                                                                                                                                                                                                                                                                                                                                                                                                                                                                                                                                                                                                                                             |                                                                     |
|               |                           |                            |                 |              | Admissions                          |                                                                                                                                                                                                                                                                                                                                                                                                                                                                                                                                                                                                                                                                                                             |                                                                     |
|               |                           |                            |                 |              | Fountain Hall                       |                                                                                                                                                                                                                                                                                                                                                                                                                                                                                                                                                                                                                                                                                                             |                                                                     |
| 4             | СХ                        | 5                          | 1               | arrows-up    | Admissions                          | Parking Upper                                                                                                                                                                                                                                                                                                                                                                                                                                                                                                                                                                                                                                                                                               |                                                                     |
|               | CX                        | 3                          | 1               | arrows-up    | Life/Physical Sciences              | rai Kilig Oppei                                                                                                                                                                                                                                                                                                                                                                                                                                                                                                                                                                                                                                                                                             |                                                                     |
|               |                           |                            |                 |              |                                     | 5 II W .                                                                                                                                                                                                                                                                                                                                                                                                                                                                                                                                                                                                                                                                                                    |                                                                     |
|               |                           |                            |                 |              | Fountain Hall                       | Parking West                                                                                                                                                                                                                                                                                                                                                                                                                                                                                                                                                                                                                                                                                                |                                                                     |
|               |                           |                            |                 |              | Technology                          |                                                                                                                                                                                                                                                                                                                                                                                                                                                                                                                                                                                                                                                                                                             |                                                                     |
|               |                           |                            |                 | arrows-up    | Performing Arts                     |                                                                                                                                                                                                                                                                                                                                                                                                                                                                                                                                                                                                                                                                                                             |                                                                     |
| 1             | CX                        | 6                          | 1               | arrows-up    | Life/Physical Sciences              | Parking Upper                                                                                                                                                                                                                                                                                                                                                                                                                                                                                                                                                                                                                                                                                               |                                                                     |
|               |                           |                            |                 |              | Health Sciences                     |                                                                                                                                                                                                                                                                                                                                                                                                                                                                                                                                                                                                                                                                                                             |                                                                     |
|               |                           |                            |                 |              | Student Services                    |                                                                                                                                                                                                                                                                                                                                                                                                                                                                                                                                                                                                                                                                                                             |                                                                     |
|               |                           |                            |                 |              | Campus Center                       |                                                                                                                                                                                                                                                                                                                                                                                                                                                                                                                                                                                                                                                                                                             |                                                                     |
|               |                           |                            |                 | Arrow Left   | Observatory                         | Parking Upper                                                                                                                                                                                                                                                                                                                                                                                                                                                                                                                                                                                                                                                                                               |                                                                     |
| 1             | CX                        | 7                          | 1               | Arrow Left   | VISITORS                            | Parking Upper                                                                                                                                                                                                                                                                                                                                                                                                                                                                                                                                                                                                                                                                                               | 491 / Install about 20 before sto                                   |
|               |                           |                            |                 |              |                                     | 0 177                                                                                                                                                                                                                                                                                                                                                                                                                                                                                                                                                                                                                                                                                                       | sign on softscape                                                   |
|               | _                         |                            |                 |              | Admissions                          |                                                                                                                                                                                                                                                                                                                                                                                                                                                                                                                                                                                                                                                                                                             | •                                                                   |
|               |                           |                            |                 |              | Fountain Hall                       |                                                                                                                                                                                                                                                                                                                                                                                                                                                                                                                                                                                                                                                                                                             |                                                                     |
|               |                           |                            |                 |              | Administration                      |                                                                                                                                                                                                                                                                                                                                                                                                                                                                                                                                                                                                                                                                                                             |                                                                     |
|               |                           |                            |                 | arrows-up    | Performing Arts                     | Parking West                                                                                                                                                                                                                                                                                                                                                                                                                                                                                                                                                                                                                                                                                                |                                                                     |
|               | сх                        | 8                          | 1               |              | VISITORS                            |                                                                                                                                                                                                                                                                                                                                                                                                                                                                                                                                                                                                                                                                                                             | 493 / Install about 35 before                                       |
| 1             | CX                        | 8                          | 1               | Arrow Right  | VISITORS                            | Parking Upper                                                                                                                                                                                                                                                                                                                                                                                                                                                                                                                                                                                                                                                                                               |                                                                     |
|               |                           |                            |                 |              |                                     |                                                                                                                                                                                                                                                                                                                                                                                                                                                                                                                                                                                                                                                                                                             | existing directional (before the tree) this are is clear and offers |
|               |                           |                            |                 |              |                                     |                                                                                                                                                                                                                                                                                                                                                                                                                                                                                                                                                                                                                                                                                                             | great visibility                                                    |
|               |                           |                            |                 |              | Admissions                          |                                                                                                                                                                                                                                                                                                                                                                                                                                                                                                                                                                                                                                                                                                             |                                                                     |
|               |                           |                            |                 |              | Fountain Hall                       |                                                                                                                                                                                                                                                                                                                                                                                                                                                                                                                                                                                                                                                                                                             |                                                                     |
|               |                           |                            |                 |              | Administration                      |                                                                                                                                                                                                                                                                                                                                                                                                                                                                                                                                                                                                                                                                                                             |                                                                     |
|               |                           |                            |                 |              |                                     |                                                                                                                                                                                                                                                                                                                                                                                                                                                                                                                                                                                                                                                                                                             |                                                                     |
|               |                           |                            |                 |              | Library                             |                                                                                                                                                                                                                                                                                                                                                                                                                                                                                                                                                                                                                                                                                                             |                                                                     |
| 1             | СХ                        | 9                          | 1               | Arrow Right  |                                     | Parking West                                                                                                                                                                                                                                                                                                                                                                                                                                                                                                                                                                                                                                                                                                | 507 / Install location ok                                           |
| 1             | сх                        | 9                          | 1               | Arrow Right  | Performing Arts                     | Parking West                                                                                                                                                                                                                                                                                                                                                                                                                                                                                                                                                                                                                                                                                                | 507 / Install location ok                                           |
| 1             | сх                        | 9                          | 1               | Arrow Right  |                                     | Parking West                                                                                                                                                                                                                                                                                                                                                                                                                                                                                                                                                                                                                                                                                                | 507 / Install location ok                                           |