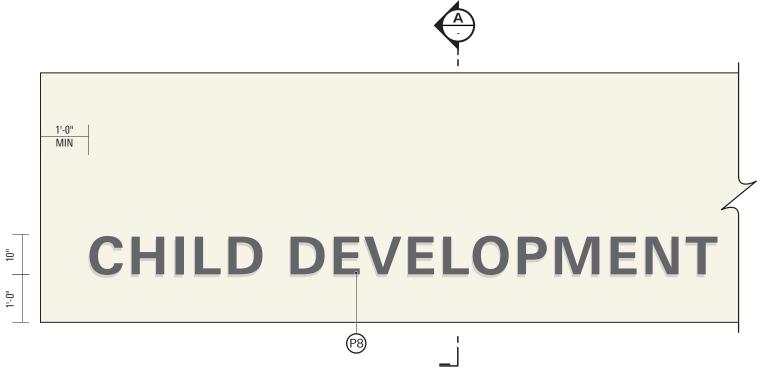

### Sign Types

These drawings are not for construction - the information contained herein is for design intent only.

Contractors are responsible for field verification of all conditions and dimensions and are responsible to inform Little of all variations prior to beginning production and/or fabrication & installation. Contractors shall submit shop drawings for Little's review and approval prior to fabrication or construction.

Contractors shall submit material, color, and samples of typical design treatments prior to beginning fabrication for review and approval by Little.

DATE **03.26.2021** 

| CODE | TYPE                                       | QUANTITY |
|------|--------------------------------------------|----------|
|      |                                            |          |
| C2   | Upper Campus Monument ID                   | 1        |
| C3   | West Campus Monument ID                    | 1        |
| C4   | Tertiary Monument ID                       | 2        |
| DV1  | Vehicular Directional Single Sided         | 13       |
| DV2  | Vehicular Directional (DblSided)           | 1        |
| DV3  | Vehicular Directional Small - Single Sided | 2        |
| S1   | Street Sign                                | 30       |
| S2   | Street Sign (Double Blades)                | 21       |
| P1   | Parking ID (Post Mounted)                  | 35       |
| P2   | Parking ID (PV Structure)                  | 15       |
| P3   | Parking ID (wall mount)                    | 4        |
| P4   | Parking ID (Overflow Options)              | 8        |
| P5   | Parking Informational (QR Code)            | 38       |
| K1   | Information Kiosk (Freestanding)           | 19       |
| A1   | Amenity ID (Freestanding)                  | 5        |
| A2   | Amenity ID Fence/Wall mount                | 6        |
| B1   | Building ID Small (2 Sides)                | 5        |
| B1.2 | Building ID Small (Single Panel)           | 8        |
| B2   | Building ID Medium (2 Sides)               | 7        |
| B2.2 | Building ID Medium (Single Panel)          | 18       |
| В3   | Building ID Large (2 Sides)                | 15       |
| B3.2 | Building ID Large (Single Panel)           | 11       |
| B4   | B4 Building ID (Single Panel)              | 2        |
| B5   | Building ID (Full Name)                    | 37       |
| B6   | EATM Ground Mounted ID                     | 1        |
| B7   | EATM Wall Mounted ID                       | 1        |
| EI.1 | Entrance ID (Wall Mounted)                 | 44       |
| EI.3 | Entrance ID (Wall Mounted - No Directory)  | 5        |
| TB.1 | Accessible Route ID (Pylon)                | 10       |
| TB.2 | Accessible Route ID (Post)                 | 27       |
| M    | Banner                                     | 10       |
| DW   | Accessible Route ID (Wall Mounted)         | 3        |
| DC   | Accessible Route ID (Blade)                | 2        |
| TM.1 | Accessible Map                             | 2        |
|      |                                            |          |