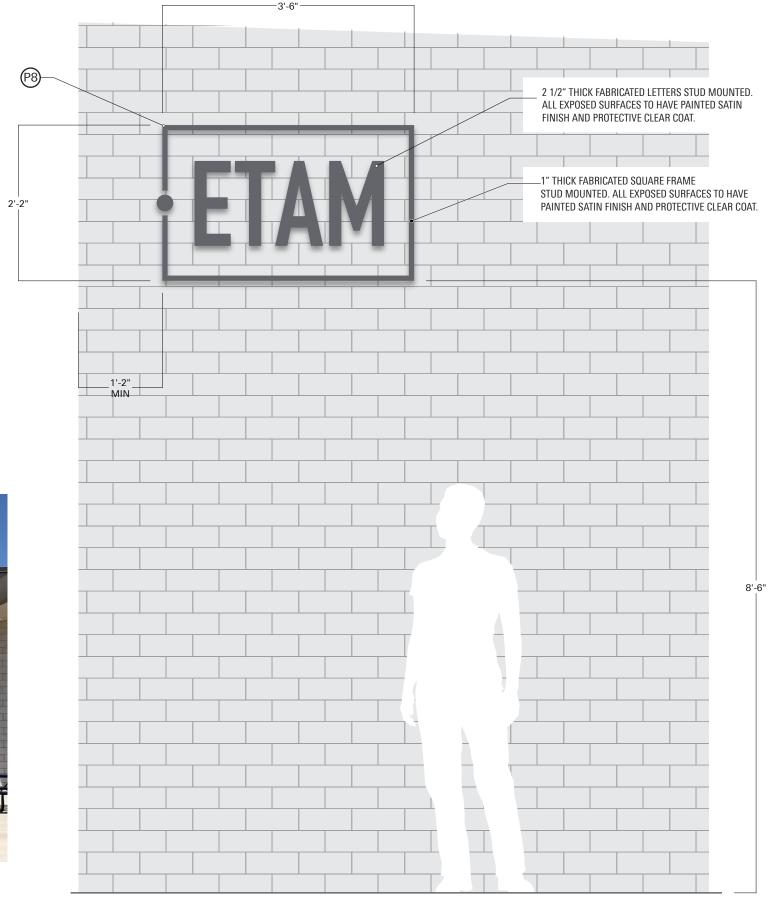

### Sign Types

These drawings are not for construction - the information contained herein is for design intent only.

Contractors are responsible for field verification of all conditions and dimensions and are responsible to inform Little of all variations prior to beginning production and/or fabrication & installation. Contractors shall submit shop drawings for Little's review and approval prior to fabrication or construction.

Contractors shall submit material, color, and samples of typical design treatments prior to beginning fabrication for review and approval by Little.

DATE **03.26.2021** 

| CODE | TYPE                                       | QUANTITY |
|------|--------------------------------------------|----------|
|      |                                            |          |
| C2   | Upper Campus Monument ID                   | 1        |
| C3   | West Campus Monument ID                    | 1        |
| C4   | Tertiary Monument ID                       | 2        |
| DV1  | Vehicular Directional Single Sided         | 13       |
| DV2  | Vehicular Directional (DblSided)           | 1        |
| DV3  | Vehicular Directional Small - Single Sided | 2        |
| S1   | Street Sign                                | 30       |
| S2   | Street Sign (Double Blades)                | 21       |
| P1   | Parking ID (Post Mounted)                  | 35       |
| P2   | Parking ID (PV Structure)                  | 15       |
| P3   | Parking ID (wall mount)                    | 4        |
| P4   | Parking ID (Overflow Options)              | 8        |
| P5   | Parking Informational (QR Code)            | 38       |
| K1   | Information Kiosk (Freestanding)           | 19       |
| A1   | Amenity ID (Freestanding)                  | 5        |
| A2   | Amenity ID Fence/Wall mount                | 6        |
| B1   | Building ID Small (2 Sides)                | 5        |
| B1.2 | Building ID Small (Single Panel)           | 8        |
| B2   | Building ID Medium (2 Sides)               | 7        |
| B2.2 | Building ID Medium (Single Panel)          | 18       |
| В3   | Building ID Large (2 Sides)                | 15       |
| B3.2 | Building ID Large (Single Panel)           | 11       |
| B4   | B4 Building ID (Single Panel)              | 2        |
| B5   | Building ID (Full Name)                    | 37       |
| B6   | EATM Ground Mounted ID                     | 1        |
| B7   | EATM Wall Mounted ID                       | 1        |
| EI.1 | Entrance ID (Wall Mounted)                 | 44       |
| EI.3 | Entrance ID (Wall Mounted - No Directory)  | 5        |
| TB.1 | Accessible Route ID (Pylon)                | 10       |
| TB.2 | Accessible Route ID (Post)                 | 27       |
| M    | Banner                                     | 10       |
| DW   | Accessible Route ID (Wall Mounted)         | 3        |
| DC   | Accessible Route ID (Blade)                | 2        |
| TM.1 | Accessible Map                             | 2        |
|      |                                            |          |