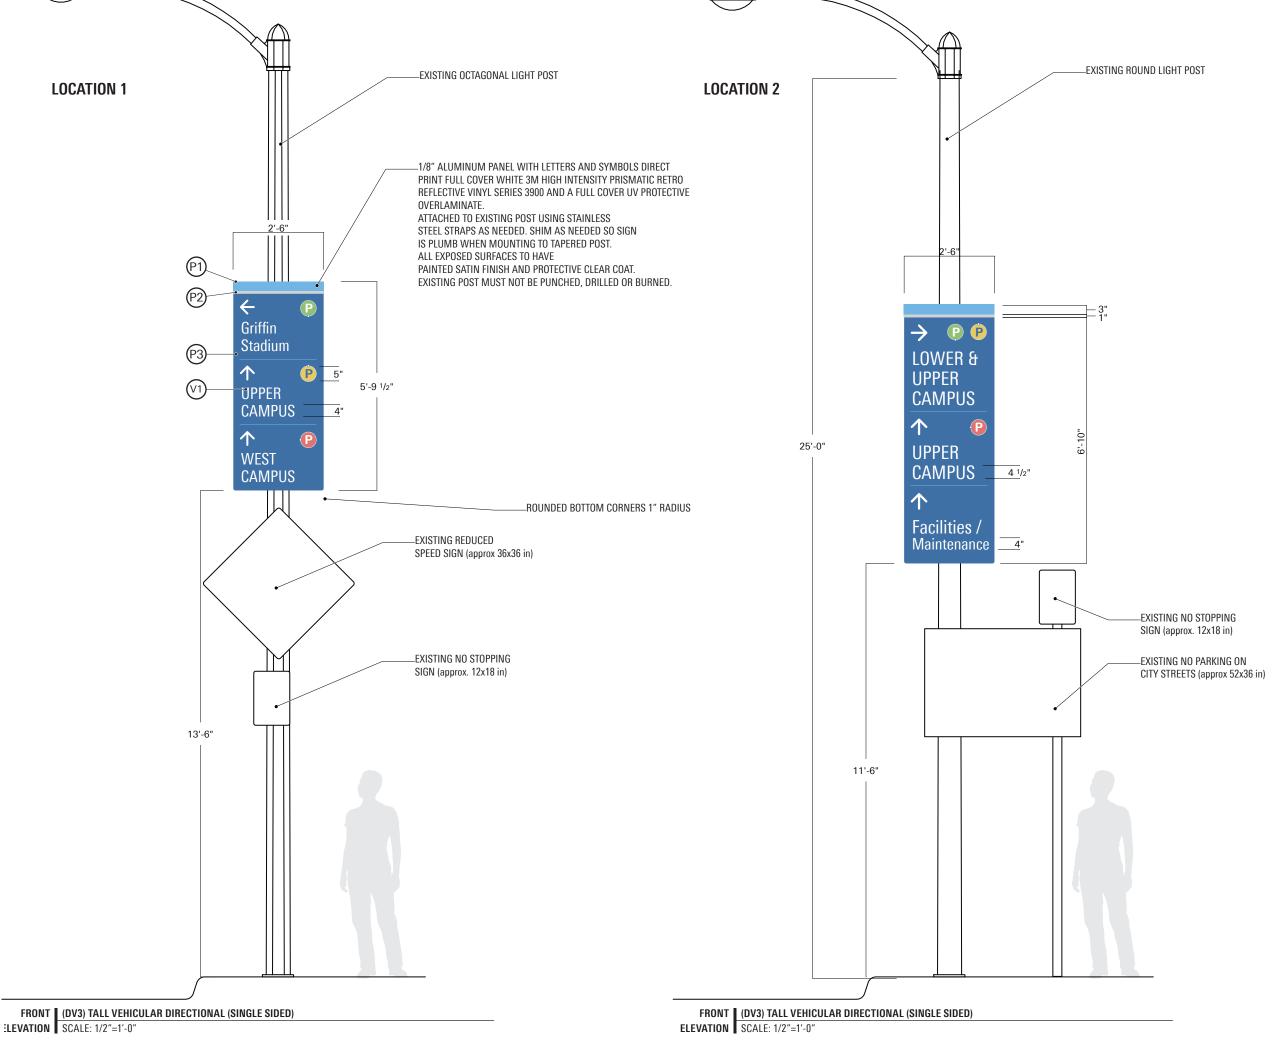

### Vehicular Signs **Location Plan**

These drawings are not for construction - the information contained herein is for design intent only.

Contractors are responsible for field verification of all conditions and dimensions and are responsible to inform Little of all variations prior to beginning production and/or fabrication  $\ensuremath{\mathfrak{E}}$  installation. Contractors shall submit shop drawings for Little's review and approval prior to fabrication or construction.

Contractors shall submit material, color, and samples of typical design treatments prior to beginning fabrication for review and approval by Little.

DATE 03.26.2021 PAGE

CAMPUS WAYFINDING

### Vehicular Signs

(Installation Notes and Messaging)

These drawings are not for construction - the information contained herein is for design intent only.

Contractors are responsible for field verification of all conditions and dimensions and are responsible to inform Little of all variations prior to beginning production and/or fabrication & installation. Contractors shall submit shop drawings for Little's review and approval prior to fabrication or construction.