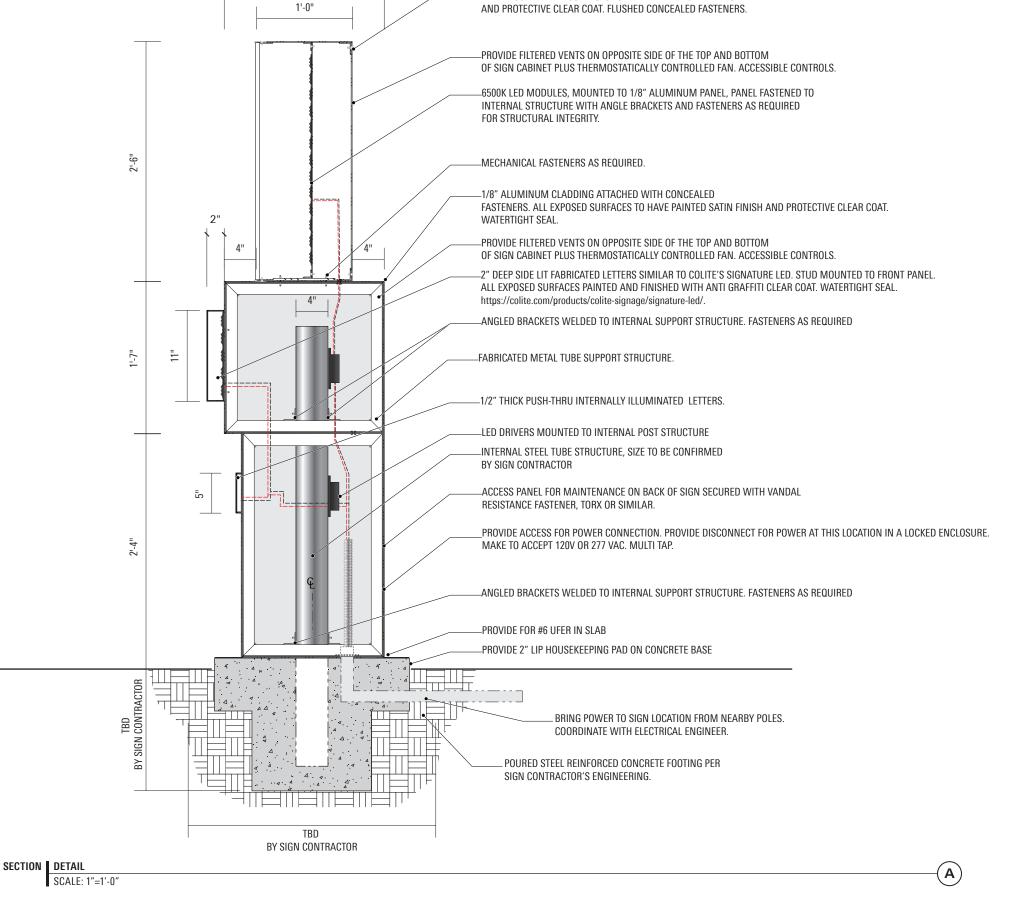

* 

**Monument ID** 

These drawings are not for construction - the information contained herein is for design intent only.

Contractors are responsible for field verification of all conditions and dimensions and are responsible to inform Little of all variations prior to beginning production and/or fabrication & installation. Contractors shall submit shop drawings for Little's review and approval prior to fabrication or construction.

Contractors shall submit material, color, and samples of typical design treatments prior to beginning fabrication for review and approval by Little.

03.26.2021

PAGE 19

© 2021 LITTLE All drawings and written material appearing herein constitute original and unpublished work by Little and may not be duplicated, used or disclosed without written consent.





\_1' 0" DEEP FABRICATED ALUMINUM FACE-LIT TRIMLESS CHANNEL LETTERS
ALL EXPOSED METAL SURFACES TO HAVE PAINTED SATIN FINISH

1'-8"

SIGN TYPE

**C**3

**West Campus** 

**Monument ID** 

These drawings are not for construction - the information contained herein is for design intent only.

Contractors are responsible for field verification of all conditions and dimensions and are responsible to inform Little of all variations prior to beginning production and/or fabrication & installation. Contractors shall submit shop drawings for Little's review and approval prior to fabrication or construction.

Contractors shall submit material, color, and samples of typical design treatments prior to beginning fabrication for review and approval by Little.

PAGE

03.26.2021 20





SIGN TYPE

**West C