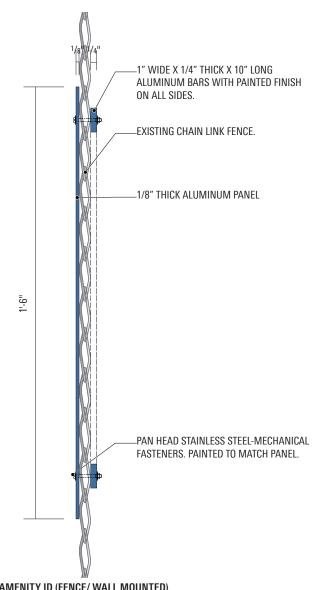

### Sign Types

These drawings are not for construction - the information contained herein is for design intent only.

Contractors are responsible for field verification of all conditions and dimensions and are responsible to inform Little of all variations prior to beginning production and/or fabrication & installation. Contractors shall submit shop drawings for Little's review and approval prior to fabrication or construction.

Contractors shall submit material, color, and samples of typical design treatments prior to beginning fabrication for review and approval by Little.

DATE **03.26.2021** 

| CODE | TYPE                                       | QUANTITY |
|------|--------------------------------------------|----------|
|      |                                            |          |
| C2   | Upper Campus Monument ID                   | 1        |
| C3   | West Campus Monument ID                    | 1        |
| C4   | Tertiary Monument ID                       | 2        |
| DV1  | Vehicular Directional Single Sided         | 13       |
| DV2  | Vehicular Directional (DblSided)           | 1        |
| DV3  | Vehicular Directional Small - Single Sided | 2        |
| S1   | Street Sign                                | 30       |
| S2   | Street Sign (Double Blades)                | 21       |
| P1   | Parking ID (Post Mounted)                  | 35       |
| P2   | Parking ID (PV Structure)                  | 15       |
| P3   | Parking ID (wall mount)                    | 4        |
| P4   | Parking ID (Overflow Options)              | 8        |
| P5   | Parking Informational (QR Code)            | 38       |
| K1   | Information Kiosk (Freestanding)           | 19       |
| A1   | Amenity ID (Freestanding)                  | 5        |
| A2   | Amenity ID Fence/Wall mount                | 6        |
| B1   | Building ID Small (2 Sides)                | 5        |
| B1.2 | Building ID Small (Single Panel)           | 8        |
| B2   | Building ID Medium (2 Sides)               | 7        |
| B2.2 | Building ID Medium (Single Panel)          | 18       |
| В3   | Building ID Large (2 Sides)                | 15       |
| B3.2 | Building ID Large (Single Panel)           | 11       |
| B4   | B4 Building ID (Single Panel)              | 2        |
| B5   | Building ID (Full Name)                    | 37       |
| B6   | EATM Ground Mounted ID                     | 1        |
| B7   | EATM Wall Mounted ID                       | 1        |
| EI.1 | Entrance ID (Wall Mounted)                 | 44       |
| EI.3 | Entrance ID (Wall Mounted - No Directory)  | 5        |
| TB.1 | Accessible Route ID (Pylon)                | 10       |
| TB.2 | Accessible Route ID (Post)                 | 27       |
| M    | Banner                                     | 10       |
| DW   | Accessible Route ID (Wall Mounted)         | 3        |
| DC   | Accessible Route ID (Blade)                | 2        |
| TM.1 | Accessible Map                             | 2        |
|      |                                            |          |