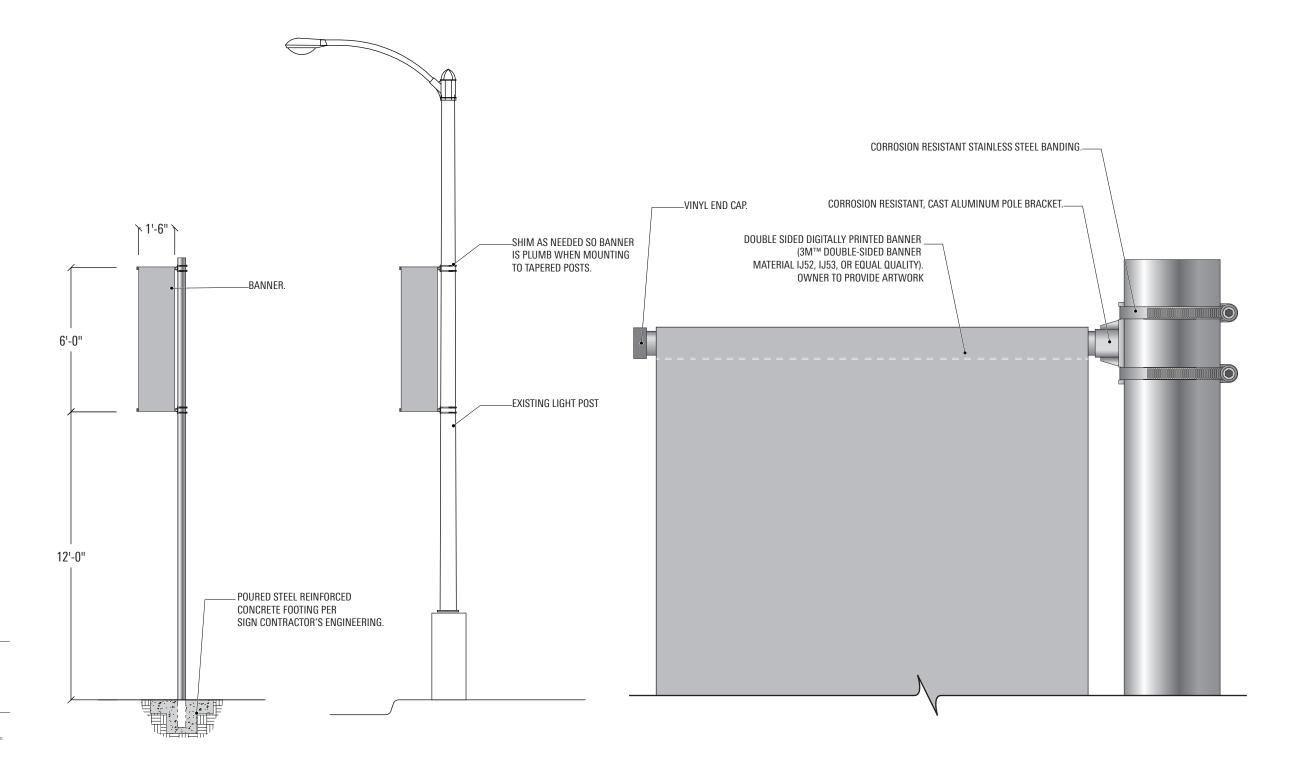

### Sign Types

These drawings are not for construction - the information contained herein is for design intent only.

Contractors are responsible for field verification of all conditions and dimensions and are responsible to inform Little of all variations prior to beginning production and/or fabrication & installation. Contractors shall submit shop drawings for Little's review and approval prior to fabrication or construction.

Contractors shall submit material, color, and samples of typical design treatments prior to beginning fabrication for review and approval by Little.

DATE **03.26.2021** 

| CODE | TYPE                                       | QUANTITY |
|------|--------------------------------------------|----------|
|      |                                            |          |
| C2   | Upper Campus Monument ID                   | 1        |
| C3   | West Campus Monument ID                    | 1        |
| C4   | Tertiary Monument ID                       | 2        |
| DV1  | Vehicular Directional Single Sided         | 13       |
| DV2  | Vehicular Directional (DblSided)           | 1        |
| DV3  | Vehicular Directional Small - Single Sided | 2        |
| S1   | Street Sign                                | 30       |
| S2   | Street Sign (Double Blades)                | 21       |
| P1   | Parking ID (Post Mounted)                  | 35       |
| P2   | Parking ID (PV Structure)                  | 15       |
| P3   | Parking ID (wall mount)                    | 4        |
| P4   | Parking ID (Overflow Options)              | 8        |
| P5   | Parking Informational (QR Code)            | 38       |
| K1   | Information Kiosk (Freestanding)           | 19       |
| A1   | Amenity ID (Freestanding)                  | 5        |
| A2   | Amenity ID Fence/Wall mount                | 6        |
| B1   | Building ID Small (2 Sides)                | 5        |
| B1.2 | Building ID Small (Single Panel)           | 8        |
| B2   | Building ID Medium (2 Sides)               | 7        |
| B2.2 | Building ID Medium (Single Panel)          | 18       |
| В3   | Building ID Large (2 Sides)                | 15       |
| B3.2 | Building ID Large (Single Panel)           | 11       |
| B4   | B4 Building ID (Single Panel)              | 2        |
| B5   | Building ID (Full Name)                    | 37       |
| B6   | EATM Ground Mounted ID                     | 1        |
| B7   | EATM Wall Mounted ID                       | 1        |
| EI.1 | Entrance ID (Wall Mounted)                 | 44       |
| EI.3 | Entrance ID (Wall Mounted - No Directory)  | 5        |
| TB.1 | Accessible Route ID (Pylon)                | 10       |
| TB.2 | Accessible Route ID (Post)                 | 27       |
| M    | Banner                                     | 10       |
| DW   | Accessible Route ID (Wall Mounted)         | 3        |
| DC   | Accessible Route ID (Blade)                | 2        |
| TM.1 | Accessible Map                             | 2        |
|      |                                            |          |