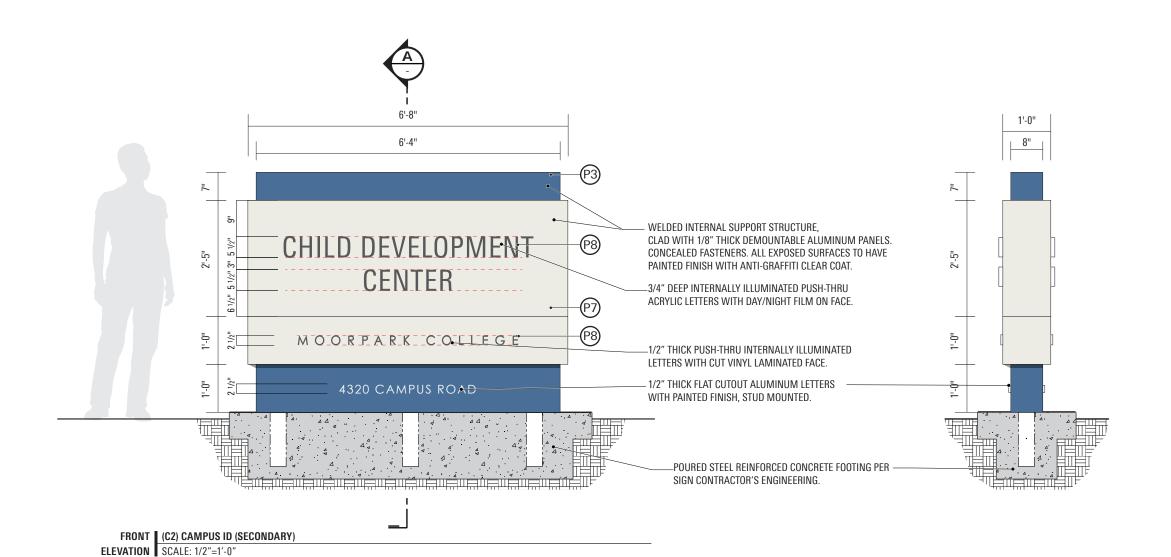

### Sign Types

These drawings are not for construction - the information contained herein is for design intent only.

Contractors are responsible for field verification of all conditions and dimensions and are responsible to inform Little of all variations prior to beginning production and/or fabrication & installation. Contractors shall submit shop drawings for Little's review and approval prior to fabrication or construction.

Contractors shall submit material, color, and samples of typical design treatments prior to beginning fabrication for review and approval by Little.

DATE **03.26.2021** 

| CODE | TYPE                                       | QUANTITY |
|------|--------------------------------------------|----------|
|      |                                            |          |
| C2   | Upper Campus Monument ID                   | 1        |
| C3   | West Campus Monument ID                    | 1        |
| C4   | Tertiary Monument ID                       | 2        |
| DV1  | Vehicular Directional Single Sided         | 13       |
| DV2  | Vehicular Directional (DblSided)           | 1        |
| DV3  | Vehicular Directional Small - Single Sided | 2        |
| S1   | Street Sign                                | 30       |
| S2   | Street Sign (Double Blades)                | 21       |
| P1   | Parking ID (Post Mounted)                  | 35       |
| P2   | Parking ID (PV Structure)                  | 15       |
| P3   | Parking ID (wall mount)                    | 4        |
| P4   | Parking ID (Overflow Options)              | 8        |
| P5   | Parking Informational (QR Code)            | 38       |
| K1   | Information Kiosk (Freestanding)           | 19       |
| A1   | Amenity ID (Freestanding)                  | 5        |
| A2   | Amenity ID Fence/Wall mount                | 6        |
| B1   | Building ID Small (2 Sides)                | 5        |
| B1.2 | Building ID Small (Single Panel)           | 8        |
| B2   | Building ID Medium (2 Sides)               | 7        |
| B2.2 | Building ID Medium (Single Panel)          | 18       |
| В3   | Building ID Large (2 Sides)                | 15       |
| B3.2 | Building ID Large (Single Panel)           | 11       |
| B4   | B4 Building ID (Single Panel)              | 2        |
| B5   | Building ID (Full Name)                    | 37       |
| B6   | EATM Ground Mounted ID                     | 1        |
| B7   | EATM Wall Mounted ID                       | 1        |
| EI.1 | Entrance ID (Wall Mounted)                 | 44       |
| EI.3 | Entrance ID (Wall Mounted - No Directory)  | 5        |
| TB.1 | Accessible Route ID (Pylon)                | 10       |
| TB.2 | Accessible Route ID (Post)                 | 27       |
| M    | Banner                                     | 10       |
| DW   | Accessible Route ID (Wall Mounted)         | 3        |
| DC   | Accessible Route ID (Blade)                | 2        |
| TM.1 | Accessible Map                             | 2        |
|      |                                            |          |