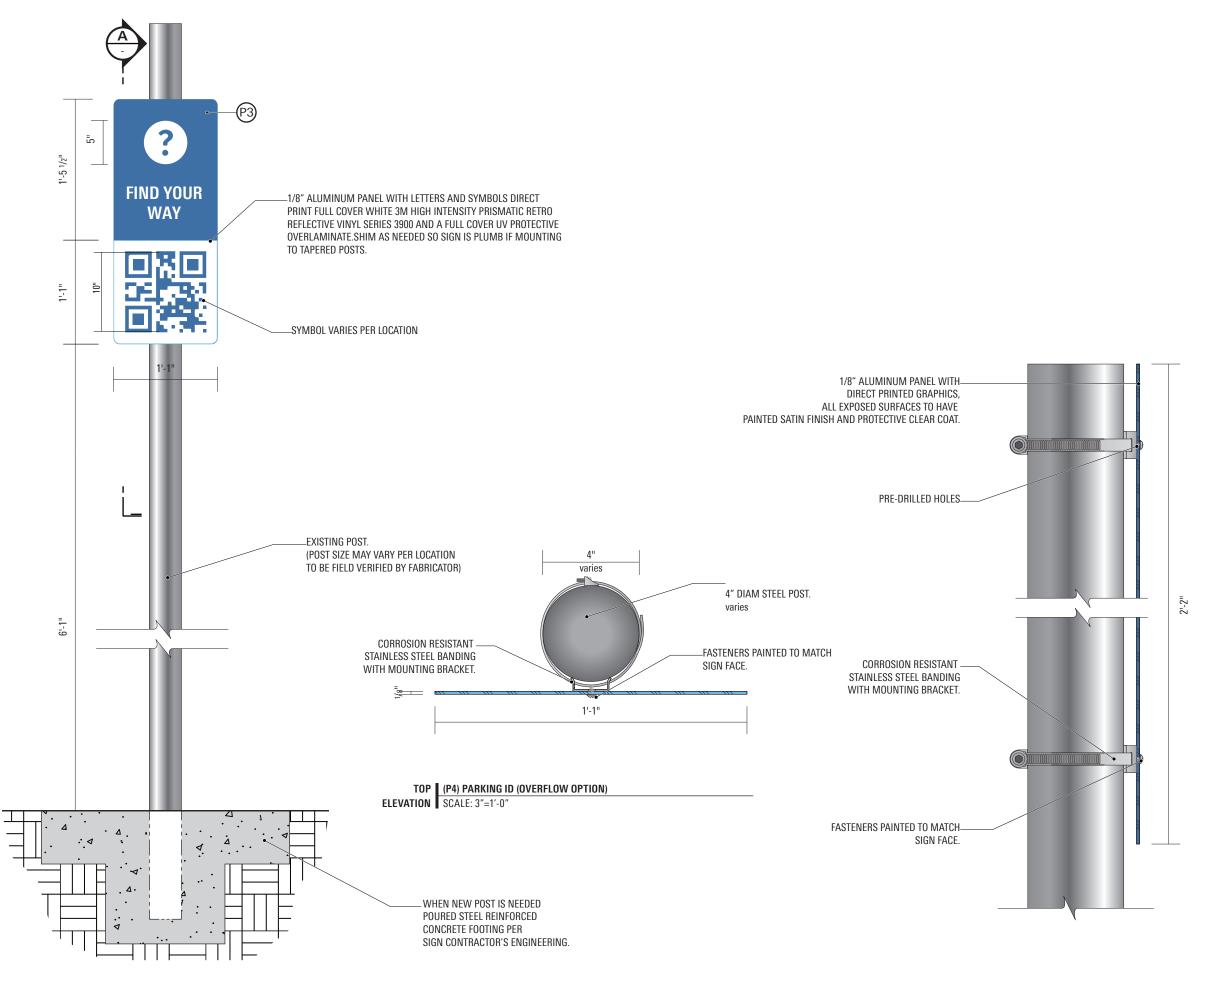

### Sign Types

These drawings are not for construction - the information contained herein is for design intent only.

Contractors are responsible for field verification of all conditions and dimensions and are responsible to inform Little of all variations prior to beginning production and/or fabrication & installation. Contractors shall submit shop drawings for Little's review and approval prior to fabrication or construction.

Contractors shall submit material, color, and samples of typical design treatments prior to beginning fabrication for review and approval by Little.

DATE **03.26.2021** 

| CODE | TYPE                                       | QUANTITY |
|------|--------------------------------------------|----------|
|      |                                            |          |
| C2   | Upper Campus Monument ID                   | 1        |
| C3   | West Campus Monument ID                    | 1        |
| C4   | Tertiary Monument ID                       | 2        |
| DV1  | Vehicular Directional Single Sided         | 13       |
| DV2  | Vehicular Directional (DblSided)           | 1        |
| DV3  | Vehicular Directional Small - Single Sided | 2        |
| S1   | Street Sign                                | 30       |
| S2   | Street Sign (Double Blades)                | 21       |
| P1   | Parking ID (Post Mounted)                  | 35       |
| P2   | Parking ID (PV Structure)                  | 15       |
| P3   | Parking ID (wall mount)                    | 4        |
| P4   | Parking ID (Overflow Options)              | 8        |
| P5   | Parking Informational (QR Code)            | 38       |
| K1   | Information Kiosk (Freestanding)           | 19       |
| A1   | Amenity ID (Freestanding)                  | 5        |
| A2   | Amenity ID Fence/Wall mount                | 6        |
| B1   | Building ID Small (2 Sides)                | 5        |
| B1.2 | Building ID Small (Single Panel)           | 8        |
| B2   | Building ID Medium (2 Sides)               | 7        |
| B2.2 | Building ID Medium (Single Panel)          | 18       |
| В3   | Building ID Large (2 Sides)                | 15       |
| B3.2 | Building ID Large (Single Panel)           | 11       |
| B4   | B4 Building ID (Single Panel)              | 2        |
| B5   | Building ID (Full Name)                    | 37       |
| B6   | EATM Ground Mounted ID                     | 1        |
| B7   | EATM Wall Mounted ID                       | 1        |
| EI.1 | Entrance ID (Wall Mounted)                 | 44       |
| EI.3 | Entrance ID (Wall Mounted - No Directory)  | 5        |
| TB.1 | Accessible Route ID (Pylon)                | 10       |
| TB.2 | Accessible Route ID (Post)                 | 27       |
| M    | Banner                                     | 10       |
| DW   | Accessible Route ID (Wall Mounted)         | 3        |
| DC   | Accessible Route ID (Blade)                | 2        |
| TM.1 | Accessible Map                             | 2        |
|      |                                            |          |