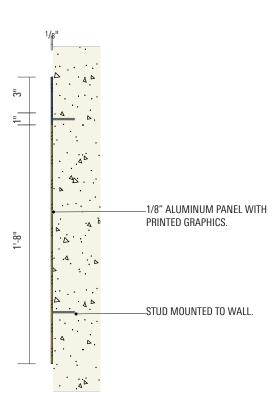

#### **Color Schedule**

**MATTHEWS PAINT** MP18076

MP06046

MP11399

**P7** 

MP00015

MP00357

**MATTHEWS PAINT** MP27386

**MATTHEWS PAINT MATTHEWS PAINT** MP04855

MATTHEWS PAINT MP13915

3M HIGH INTENSITY PRISMATIC VINYL 3930 WHITE

CAMPUS WAYFINDING