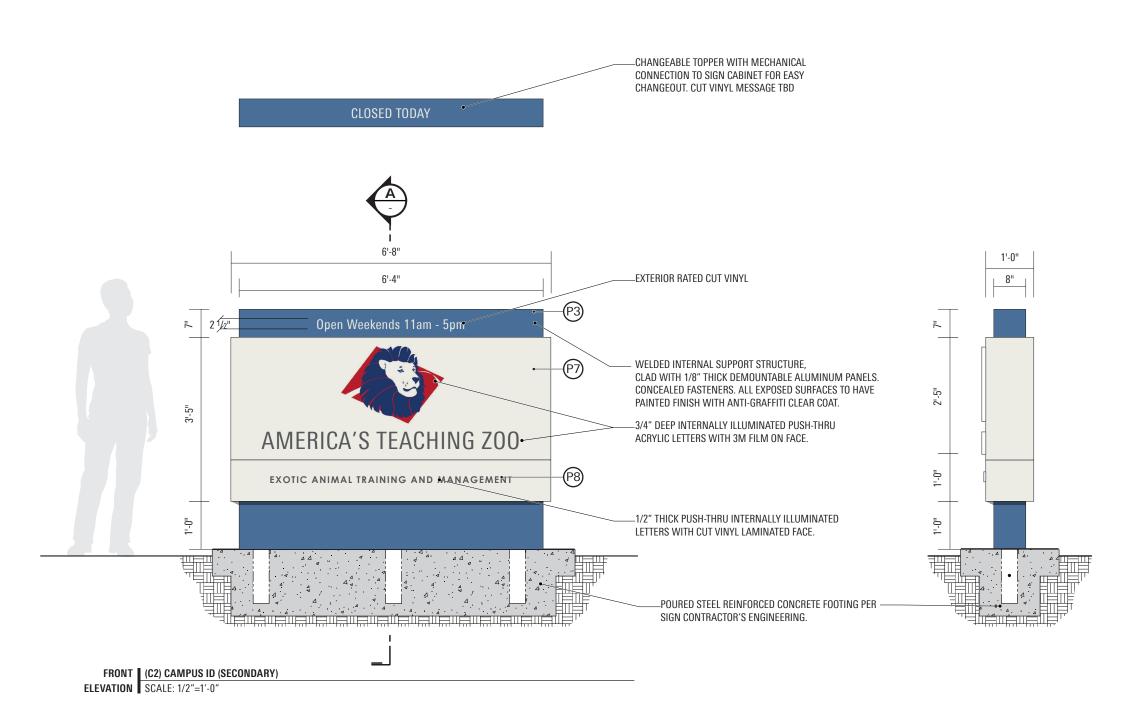

### Sign Types

These drawings are not for construction - the information contained herein is for design intent only.

Contractors are responsible for field verification of all conditions and dimensions and are responsible to inform Little of all variations prior to beginning production and/or fabrication & installation. Contractors shall submit shop drawings for Little's review and approval prior to fabrication or construction.

Contractors shall submit material, color, and samples of typical design treatments prior to beginning fabrication for review and approval by Little.

DATE **03.26.2021** 

| CODE | TYPE                                       | QUANTITY |
|------|--------------------------------------------|----------|
|      |                                            |          |
| C2   | Upper Campus Monument ID                   | 1        |
| C3   | West Campus Monument ID                    | 1        |
| C4   | Tertiary Monument ID                       | 2        |
| DV1  | Vehicular Directional Single Sided         | 13       |
| DV2  | Vehicular Directional (DblSided)           | 1        |
| DV3  | Vehicular Directional Small - Single Sided | 2        |
| S1   | Street Sign                                | 30       |
| S2   | Street Sign (Double Blades)                | 21       |
| P1   | Parking ID (Post Mounted)                  | 35       |
| P2   | Parking ID (PV Structure)                  | 15       |
| P3   | Parking ID (wall mount)                    | 4        |
| P4   | Parking ID (Overflow Options)              | 8        |
| P5   | Parking Informational (QR Code)            | 38       |
| K1   | Information Kiosk (Freestanding)           | 19       |
| A1   | Amenity ID (Freestanding)                  | 5        |
| A2   | Amenity ID Fence/Wall mount                | 6        |
| B1   | Building ID Small (2 Sides)                | 5        |
| B1.2 | Building ID Small (Single Panel)           | 8        |
| B2   | Building ID Medium (2 Sides)               | 7        |
| B2.2 | Building ID Medium (Single Panel)          | 18       |
| В3   | Building ID Large (2 Sides)                | 15       |
| B3.2 | Building ID Large (Single Panel)           | 11       |
| B4   | B4 Building ID (Single Panel)              | 2        |
| B5   | Building ID (Full Name)                    | 37       |
| B6   | EATM Ground Mounted ID                     | 1        |
| B7   | EATM Wall Mounted ID                       | 1        |
| EI.1 | Entrance ID (Wall Mounted)                 | 44       |
| EI.3 | Entrance ID (Wall Mounted - No Directory)  | 5        |
| TB.1 | Accessible Route ID (Pylon)                | 10       |
| TB.2 | Accessible Route ID (Post)                 | 27       |
| M    | Banner                                     | 10       |
| DW   | Accessible Route ID (Wall Mounted)         | 3        |
| DC   | Accessible Route ID (Blade)                | 2        |
| TM.1 | Accessible Map                             | 2        |
|      |                                            |          |