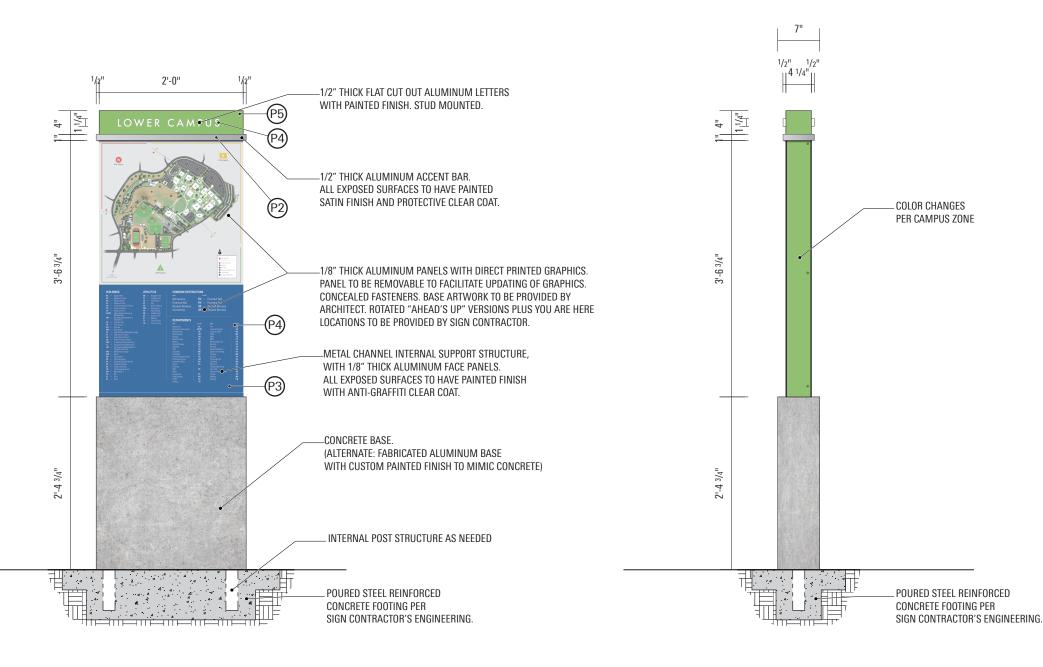

### Sign Types

These drawings are not for construction - the information contained herein is for design intent only.

Contractors are responsible for field verification of all conditions and dimensions and are responsible to inform Little of all variations prior to beginning production and/or fabrication & installation. Contractors shall submit shop drawings for Little's review and approval prior to fabrication or construction.

Contractors shall submit material, color, and samples of typical design treatments prior to beginning fabrication for review and approval by Little.

DATE **03.26.2021** 

| CODE | TYPE                                       | QUANTITY |
|------|--------------------------------------------|----------|
|      |                                            |          |
| C2   | Upper Campus Monument ID                   | 1        |
| C3   | West Campus Monument ID                    | 1        |
| C4   | Tertiary Monument ID                       | 2        |
| DV1  | Vehicular Directional Single Sided         | 13       |
| DV2  | Vehicular Directional (DblSided)           | 1        |
| DV3  | Vehicular Directional Small - Single Sided | 2        |
| S1   | Street Sign                                | 30       |
| S2   | Street Sign (Double Blades)                | 21       |
| P1   | Parking ID (Post Mounted)                  | 35       |
| P2   | Parking ID (PV Structure)                  | 15       |
| P3   | Parking ID (wall mount)                    | 4        |
| P4   | Parking ID (Overflow Options)              | 8        |
| P5   | Parking Informational (QR Code)            | 38       |
| K1   | Information Kiosk (Freestanding)           | 19       |
| A1   | Amenity ID (Freestanding)                  | 5        |
| A2   | Amenity ID Fence/Wall mount                | 6        |
| B1   | Building ID Small (2 Sides)                | 5        |
| B1.2 | Building ID Small (Single Panel)           | 8        |
| B2   | Building ID Medium (2 Sides)               | 7        |
| B2.2 | Building ID Medium (Single Panel)          | 18       |
| В3   | Building ID Large (2 Sides)                | 15       |
| B3.2 | Building ID Large (Single Panel)           | 11       |
| B4   | B4 Building ID (Single Panel)              | 2        |
| B5   | Building ID (Full Name)                    | 37       |
| B6   | EATM Ground Mounted ID                     | 1        |
| B7   | EATM Wall Mounted ID                       | 1        |
| EI.1 | Entrance ID (Wall Mounted)                 | 44       |
| EI.3 | Entrance ID (Wall Mounted - No Directory)  | 5        |
| TB.1 | Accessible Route ID (Pylon)                | 10       |
| TB.2 | Accessible Route ID (Post)                 | 27       |
| M    | Banner                                     | 10       |
| DW   | Accessible Route ID (Wall Mounted)         | 3        |
| DC   | Accessible Route ID (Blade)                | 2        |
| TM.1 | Accessible Map                             | 2        |
|      |                                            |          |