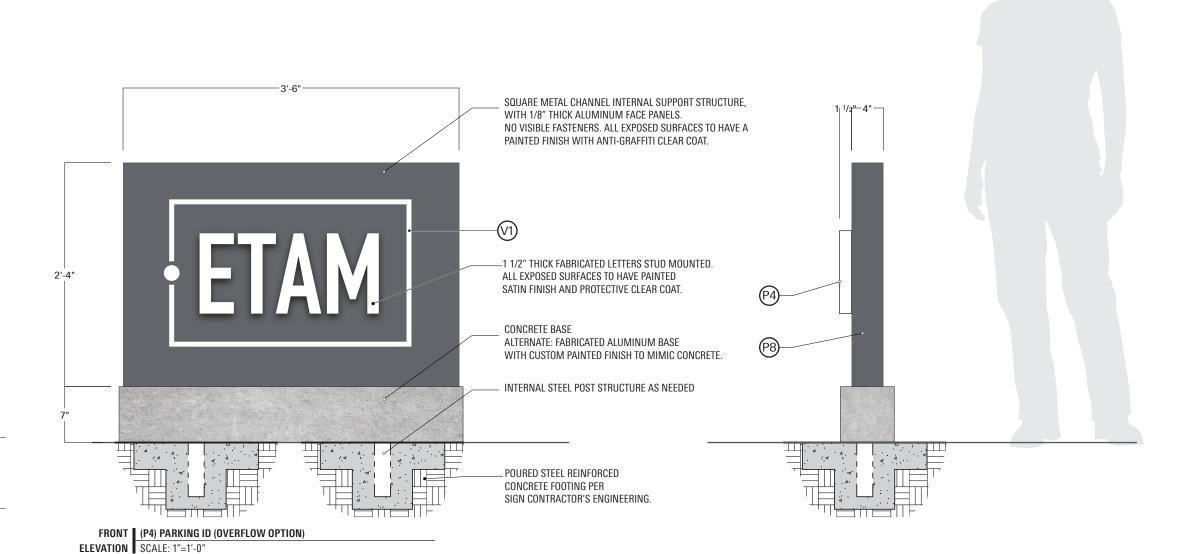

### Sign Types

These drawings are not for construction - the information contained herein is for design intent only.

Contractors are responsible for field verification of all conditions and dimensions and are responsible to inform Little of all variations prior to beginning production and/or fabrication & installation. Contractors shall submit shop drawings for Little's review and approval prior to fabrication or construction.

Contractors shall submit material, color, and samples of typical design treatments prior to beginning fabrication for review and approval by Little.

DATE **03.26.2021** 

| CODE | TYPE                                       | QUANTITY |
|------|--------------------------------------------|----------|
|      |                                            |          |
| C2   | Upper Campus Monument ID                   | 1        |
| C3   | West Campus Monument ID                    | 1        |
| C4   | Tertiary Monument ID                       | 2        |
| DV1  | Vehicular Directional Single Sided         | 13       |
| DV2  | Vehicular Directional (DblSided)           | 1        |
| DV3  | Vehicular Directional Small - Single Sided | 2        |
| S1   | Street Sign                                | 30       |
| S2   | Street Sign (Double Blades)                | 21       |
| P1   | Parking ID (Post Mounted)                  | 35       |
| P2   | Parking ID (PV Structure)                  | 15       |
| P3   | Parking ID (wall mount)                    | 4        |
| P4   | Parking ID (Overflow Options)              | 8        |
| P5   | Parking Informational (QR Code)            | 38       |
| K1   | Information Kiosk (Freestanding)           | 19       |
| A1   | Amenity ID (Freestanding)                  | 5        |
| A2   | Amenity ID Fence/Wall mount                | 6        |
| B1   | Building ID Small (2 Sides)                | 5        |
| B1.2 | Building ID Small (Single Panel)           | 8        |
| B2   | Building ID Medium (2 Sides)               | 7        |
| B2.2 | Building ID Medium (Single Panel)          | 18       |
| В3   | Building ID Large (2 Sides)                | 15       |
| B3.2 | Building ID Large (Single Panel)           | 11       |
| B4   | B4 Building ID (Single Panel)              | 2        |
| B5   | Building ID (Full Name)                    | 37       |
| B6   | EATM Ground Mounted ID                     | 1        |
| B7   | EATM Wall Mounted ID                       | 1        |
| EI.1 | Entrance ID (Wall Mounted)                 | 44       |
| EI.3 | Entrance ID (Wall Mounted - No Directory)  | 5        |
| TB.1 | Accessible Route ID (Pylon)                | 10       |
| TB.2 | Accessible Route ID (Post)                 | 27       |
| M    | Banner                                     | 10       |
| DW   | Accessible Route ID (Wall Mounted)         | 3        |
| DC   | Accessible Route ID (Blade)                | 2        |
| TM.1 | Accessible Map                             | 2        |
|      |                                            |          |