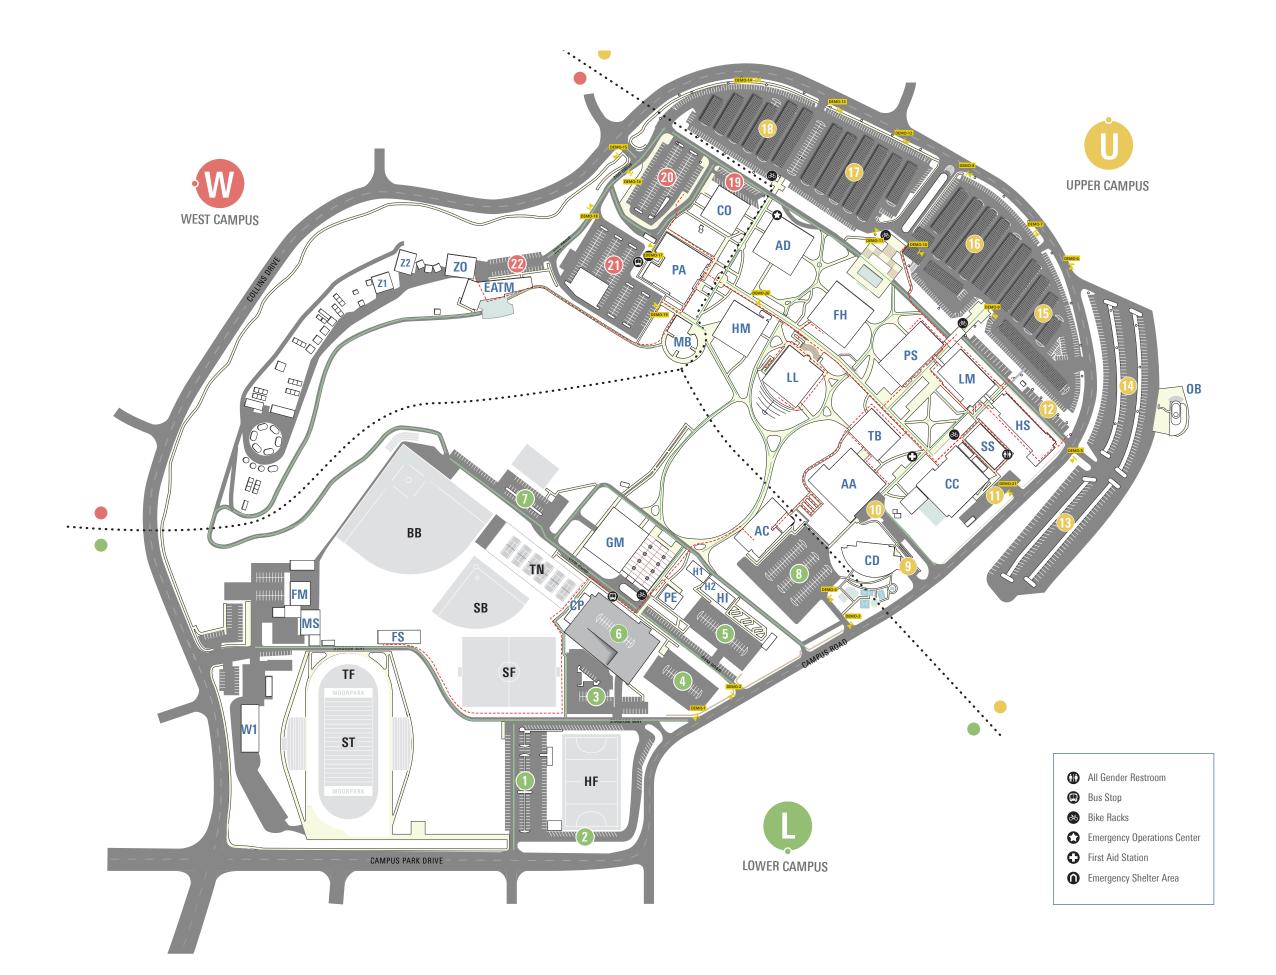

### Vehicular Signs **Location Plan**

These drawings are not for construction - the information contained herein is for design intent only.

Contractors are responsible for field verification of all conditions and dimensions and are responsible to inform Little of all variations prior to beginning production and/or fabrication  $\ensuremath{\mathfrak{E}}$  installation. Contractors shall submit shop drawings for Little's review and approval prior to fabrication or construction.

Contractors shall submit material, color, and samples of typical design treatments prior to beginning fabrication for review and approval by Little.

DATE 03.26.2021 PAGE

CAMPUS WAYFINDING

### Vehicular Signs

(Installation Notes and Messaging)

These drawings are not for construction - the information contained herein is for design intent only.

Contractors are responsible for field verification of all conditions and dimensions and are responsible to inform Little of all variations prior to beginning production and/or fabrication & installation. Contractors shall submit shop drawings for Little's review and approval prior to fabrication or construction.

Contractors shall submit material, color, and samples of typical design treatments prior to beginning fabrication for review and approval by Little.

DATE 03.26.2021 PAGE

5

| /pe           | r Campus Mo<br>Location   | Number                     | Quantity        | Level Colour | Notes                               | Message                                                                                                                                                                                                                                                                                                                                                                                                                                                                                                                                                                                                                                                                                                     | Street Address                                                      |
|---------------|---------------------------|----------------------------|-----------------|--------------|-------------------------------------|-------------------------------------------------------------------------------------------------------------------------------------------------------------------------------------------------------------------------------------------------------------------------------------------------------------------------------------------------------------------------------------------------------------------------------------------------------------------------------------------------------------------------------------------------------------------------------------------------------------------------------------------------------------------------------------------------------------|---------------------------------------------------------------------|
| <b>PC</b>     | CX                        | 1                          | 1               | 1FF2FF       | Medium 28 wide. Theres an           | MOORPARK COLLEGE                                                                                                                                                                                                                                                                                                                                                                                                                                                                                                                                                                                                                                                                                            | 7526 CAMPUS ROAD                                                    |
|               | CA                        | -                          | -               | 211211       | irrigation system. Theres a tree on | MOON / IN COLLEGE                                                                                                                                                                                                                                                                                                                                                                                                                                                                                                                                                                                                                                                                                           | 7320 0 444 03 10 12                                                 |
|               |                           |                            |                 |              | the medium, its on the left side    |                                                                                                                                                                                                                                                                                                                                                                                                                                                                                                                                                                                                                                                                                                             |                                                                     |
|               |                           |                            |                 |              | looking into the parking lot.       |                                                                                                                                                                                                                                                                                                                                                                                                                                                                                                                                                                                                                                                                                                             |                                                                     |
|               |                           |                            |                 |              | Located 28 back & all the way to    |                                                                                                                                                                                                                                                                                                                                                                                                                                                                                                                                                                                                                                                                                                             |                                                                     |
|               |                           |                            |                 |              | the left)                           |                                                                                                                                                                                                                                                                                                                                                                                                                                                                                                                                                                                                                                                                                                             |                                                                     |
|               |                           |                            |                 |              | thereity                            |                                                                                                                                                                                                                                                                                                                                                                                                                                                                                                                                                                                                                                                                                                             |                                                                     |
|               |                           |                            | 1               |              |                                     |                                                                                                                                                                                                                                                                                                                                                                                                                                                                                                                                                                                                                                                                                                             |                                                                     |
| -West<br>pe   | Campus Mor<br>Location    |                            | Quantity        | Zone Color   | Notes                               | Message                                                                                                                                                                                                                                                                                                                                                                                                                                                                                                                                                                                                                                                                                                     | Street Address                                                      |
|               | CX                        | 1                          | 1               | 1FF2FF       |                                     | MOORPARK COLLEGE                                                                                                                                                                                                                                                                                                                                                                                                                                                                                                                                                                                                                                                                                            | ?                                                                   |
|               |                           |                            | 1               |              |                                     |                                                                                                                                                                                                                                                                                                                                                                                                                                                                                                                                                                                                                                                                                                             |                                                                     |
| -Tertia<br>pe | ary Monume                | nt ID<br>Number            | Quantity        | Zone Color   | Destination                         | Notes                                                                                                                                                                                                                                                                                                                                                                                                                                                                                                                                                                                                                                                                                                       |                                                                     |
| ,,,           | CX                        | 1                          | 1               | 1FF2FF       | CDC Child Development Center        | Install between light post in the right                                                                                                                                                                                                                                                                                                                                                                                                                                                                                                                                                                                                                                                                     |                                                                     |
|               |                           |                            |                 |              |                                     | side and unauthorized vehicles                                                                                                                                                                                                                                                                                                                                                                                                                                                                                                                                                                                                                                                                              |                                                                     |
|               |                           |                            |                 |              |                                     | warning sign. (Space between light post                                                                                                                                                                                                                                                                                                                                                                                                                                                                                                                                                                                                                                                                     |                                                                     |
|               |                           |                            |                 |              |                                     | and warning sign is about 20)Install at a                                                                                                                                                                                                                                                                                                                                                                                                                                                                                                                                                                                                                                                                   |                                                                     |
|               |                           |                            |                 |              |                                     | 45 degree angle facing south east                                                                                                                                                                                                                                                                                                                                                                                                                                                                                                                                                                                                                                                                           |                                                                     |
|               |                           |                            |                 |              |                                     | 5 5 5 5 5 5 5 5 5 5 5 5 5 5 5 5 5 5 5 5 5 5 5 5 5 5 5 5 5 5 5 5 5 5 5 5 5 5 5 5 5 5 5 5 5 5 5 5 5 5 5 5 5 5 5 5 5 5 5 5 5 5 5 5 5 5 5 5 5 5 5 5 5 5 5 5 5 5 5 5 5 5 5 5 5 5 5 5 5 5 5 5 5 5 5 5 5 5 5 5 5 5 5 5 5 5 5 5 5 5 5 5 5 5 5 5 5 5 5 5 5 5 5 5 5 5 5 5 5 5 5 5 5 5 5 5 5 5 5 5 5 5 5 5 5 5 5 5 5 5 5 5 5 5 5 5 5 5 5 5 5 5 5 5 5 5 5 5 5 5 5 5 5 5 5 5 5 5 5 5 5 5 5 5 5 5 5 5 5 5 5 5 5 5 5 5 5 5 5 5 5 5 5 5 5 5 5 5 5 5 5 5 5 5 5 5 5 5 5 5 5 5 5 5 5 5 5 5 5 5 5 5 5 5 5 5 5 5 5 5 5 5 5 5 5 5 5 5 5 5 5 5 5 5 5 5 5 5 5 5 5 5 5 5 5 5 5 5 5 5 5 5 5 5 5 5 5 5 5 5 5 5 5 5 5 5 5 5 5 5 5 5 5 5 5 5 5 5 5 5 5 5 5 5 5 5 5 5 5 5 5 5 5 5 5 5 5 5 5 5 5 5 5 5 5 5 5 5 5 5 5 5 5 5 5 5 5 5 5 5 5 5 |                                                                     |
|               | сх                        | 2                          | 1               | 1FF2FF       |                                     |                                                                                                                                                                                                                                                                                                                                                                                                                                                                                                                                                                                                                                                                                                             |                                                                     |
|               |                           |                            | 2               |              |                                     |                                                                                                                                                                                                                                                                                                                                                                                                                                                                                                                                                                                                                                                                                                             |                                                                     |
|               |                           |                            |                 |              |                                     |                                                                                                                                                                                                                                                                                                                                                                                                                                                                                                                                                                                                                                                                                                             |                                                                     |
| /1-Veh<br>pe  | icular Direct<br>Location | ional Single Sid<br>Number | ded<br>Quantity | Arrow        | Destination                         | Symbol                                                                                                                                                                                                                                                                                                                                                                                                                                                                                                                                                                                                                                                                                                      | Notes                                                               |
| /1            | CX                        | 1                          | 1               | Arrow Right  | Griffin Stadium                     | Parking Lower                                                                                                                                                                                                                                                                                                                                                                                                                                                                                                                                                                                                                                                                                               |                                                                     |
|               |                           |                            |                 |              | Field Hockey Stadium                |                                                                                                                                                                                                                                                                                                                                                                                                                                                                                                                                                                                                                                                                                                             |                                                                     |
|               |                           |                            |                 |              | Soccer Field                        |                                                                                                                                                                                                                                                                                                                                                                                                                                                                                                                                                                                                                                                                                                             |                                                                     |
| 1             | СХ                        | 2                          | 1               | Arrow Left   | Gym                                 | Parking Lower                                                                                                                                                                                                                                                                                                                                                                                                                                                                                                                                                                                                                                                                                               | 464 / Install on sofscape 20                                        |
| •             | CA.                       | -                          | •               | 74 TOW LCIC  | Sy                                  | Taking Lower                                                                                                                                                                                                                                                                                                                                                                                                                                                                                                                                                                                                                                                                                                | beyond existing stop sign                                           |
|               |                           |                            |                 |              | Campus Police                       |                                                                                                                                                                                                                                                                                                                                                                                                                                                                                                                                                                                                                                                                                                             | ,.                                                                  |
|               |                           |                            |                 |              | Baseball Field                      |                                                                                                                                                                                                                                                                                                                                                                                                                                                                                                                                                                                                                                                                                                             |                                                                     |
|               |                           |                            |                 |              |                                     |                                                                                                                                                                                                                                                                                                                                                                                                                                                                                                                                                                                                                                                                                                             |                                                                     |
|               |                           |                            |                 |              | Softball Field                      |                                                                                                                                                                                                                                                                                                                                                                                                                                                                                                                                                                                                                                                                                                             |                                                                     |
|               | _                         |                            |                 |              | Zoo Deliveries                      |                                                                                                                                                                                                                                                                                                                                                                                                                                                                                                                                                                                                                                                                                                             |                                                                     |
| 1             | CX                        | 3                          | 1               | Arrow Right  | Parking Structure                   | Parking Lower                                                                                                                                                                                                                                                                                                                                                                                                                                                                                                                                                                                                                                                                                               | 462 / Install on existing light pol                                 |
|               |                           |                            |                 |              |                                     |                                                                                                                                                                                                                                                                                                                                                                                                                                                                                                                                                                                                                                                                                                             | 7                                                                   |
|               |                           |                            |                 |              | Campus Police                       |                                                                                                                                                                                                                                                                                                                                                                                                                                                                                                                                                                                                                                                                                                             |                                                                     |
|               |                           |                            |                 |              | Gym                                 |                                                                                                                                                                                                                                                                                                                                                                                                                                                                                                                                                                                                                                                                                                             |                                                                     |
|               |                           |                            |                 |              | Baseball Field                      |                                                                                                                                                                                                                                                                                                                                                                                                                                                                                                                                                                                                                                                                                                             |                                                                     |
|               | _                         |                            |                 | arrows-up    | Griffin Stadium                     |                                                                                                                                                                                                                                                                                                                                                                                                                                                                                                                                                                                                                                                                                                             |                                                                     |
| 1             | CX                        | 4                          | 1               | Arrow Left   | Academic Center                     | Parking Lower                                                                                                                                                                                                                                                                                                                                                                                                                                                                                                                                                                                                                                                                                               | 469 / Install in planter area about                                 |
|               |                           |                            |                 |              |                                     |                                                                                                                                                                                                                                                                                                                                                                                                                                                                                                                                                                                                                                                                                                             | 22 North of stop sign                                               |
|               |                           |                            |                 | arrows-up    | UPPER CAMPUS                        | Parking Upper                                                                                                                                                                                                                                                                                                                                                                                                                                                                                                                                                                                                                                                                                               |                                                                     |
|               |                           |                            |                 |              | Child Development                   |                                                                                                                                                                                                                                                                                                                                                                                                                                                                                                                                                                                                                                                                                                             |                                                                     |
|               |                           |                            |                 |              | Admissions                          |                                                                                                                                                                                                                                                                                                                                                                                                                                                                                                                                                                                                                                                                                                             |                                                                     |
|               |                           |                            |                 |              | Fountain Hall                       |                                                                                                                                                                                                                                                                                                                                                                                                                                                                                                                                                                                                                                                                                                             |                                                                     |
| 4             | СХ                        | 5                          | 1               | arrows-up    | Admissions                          | Parking Upper                                                                                                                                                                                                                                                                                                                                                                                                                                                                                                                                                                                                                                                                                               |                                                                     |
|               | CX                        | 3                          | 1               | arrows-up    | Life/Physical Sciences              | rai Kilig Oppei                                                                                                                                                                                                                                                                                                                                                                                                                                                                                                                                                                                                                                                                                             |                                                                     |
|               |                           |                            |                 |              |                                     | 5 II W .                                                                                                                                                                                                                                                                                                                                                                                                                                                                                                                                                                                                                                                                                                    |                                                                     |
|               |                           |                            |                 |              | Fountain Hall                       | Parking West                                                                                                                                                                                                                                                                                                                                                                                                                                                                                                                                                                                                                                                                                                |                                                                     |
|               |                           |                            |                 |              | Technology                          |                                                                                                                                                                                                                                                                                                                                                                                                                                                                                                                                                                                                                                                                                                             |                                                                     |
|               |                           |                            |                 | arrows-up    | Performing Arts                     |                                                                                                                                                                                                                                                                                                                                                                                                                                                                                                                                                                                                                                                                                                             |                                                                     |
| 1             | CX                        | 6                          | 1               | arrows-up    | Life/Physical Sciences              | Parking Upper                                                                                                                                                                                                                                                                                                                                                                                                                                                                                                                                                                                                                                                                                               |                                                                     |
|               |                           |                            |                 |              | Health Sciences                     |                                                                                                                                                                                                                                                                                                                                                                                                                                                                                                                                                                                                                                                                                                             |                                                                     |
|               |                           |                            |                 |              | Student Services                    |                                                                                                                                                                                                                                                                                                                                                                                                                                                                                                                                                                                                                                                                                                             |                                                                     |
|               |                           |                            |                 |              | Campus Center                       |                                                                                                                                                                                                                                                                                                                                                                                                                                                                                                                                                                                                                                                                                                             |                                                                     |
|               |                           |                            |                 | Arrow Left   | Observatory                         | Parking Upper                                                                                                                                                                                                                                                                                                                                                                                                                                                                                                                                                                                                                                                                                               |                                                                     |
| 1             | CX                        | 7                          | 1               | Arrow Left   | VISITORS                            | Parking Upper                                                                                                                                                                                                                                                                                                                                                                                                                                                                                                                                                                                                                                                                                               | 491 / Install about 20 before sto                                   |
|               |                           |                            |                 |              |                                     | 0 177                                                                                                                                                                                                                                                                                                                                                                                                                                                                                                                                                                                                                                                                                                       | sign on softscape                                                   |
|               | _                         |                            |                 |              | Admissions                          |                                                                                                                                                                                                                                                                                                                                                                                                                                                                                                                                                                                                                                                                                                             | •                                                                   |
|               |                           |                            |                 |              | Fountain Hall                       |                                                                                                                                                                                                                                                                                                                                                                                                                                                                                                                                                                                                                                                                                                             |                                                                     |
|               |                           |                            |                 |              | Administration                      |                                                                                                                                                                                                                                                                                                                                                                                                                                                                                                                                                                                                                                                                                                             |                                                                     |
|               |                           |                            |                 | arrows-up    | Performing Arts                     | Parking West                                                                                                                                                                                                                                                                                                                                                                                                                                                                                                                                                                                                                                                                                                |                                                                     |
|               | сх                        | 8                          | 1               |              | VISITORS                            |                                                                                                                                                                                                                                                                                                                                                                                                                                                                                                                                                                                                                                                                                                             | 493 / Install about 35 before                                       |
| 1             | CX                        | 8                          | 1               | Arrow Right  | VISITORS                            | Parking Upper                                                                                                                                                                                                                                                                                                                                                                                                                                                                                                                                                                                                                                                                                               |                                                                     |
|               |                           |                            |                 |              |                                     |                                                                                                                                                                                                                                                                                                                                                                                                                                                                                                                                                                                                                                                                                                             | existing directional (before the tree) this are is clear and offers |
|               |                           |                            |                 |              |                                     |                                                                                                                                                                                                                                                                                                                                                                                                                                                                                                                                                                                                                                                                                                             | great visibility                                                    |
|               |                           |                            |                 |              | Admissions                          |                                                                                                                                                                                                                                                                                                                                                                                                                                                                                                                                                                                                                                                                                                             |                                                                     |
|               |                           |                            |                 |              | Fountain Hall                       |                                                                                                                                                                                                                                                                                                                                                                                                                                                                                                                                                                                                                                                                                                             |                                                                     |
|               |                           |                            |                 |              | Administration                      |                                                                                                                                                                                                                                                                                                                                                                                                                                                                                                                                                                                                                                                                                                             |                                                                     |
|               |                           |                            |                 |              |                                     |                                                                                                                                                                                                                                                                                                                                                                                                                                                                                                                                                                                                                                                                                                             |                                                                     |
|               |                           |                            |                 |              | Library                             |                                                                                                                                                                                                                                                                                                                                                                                                                                                                                                                                                                                                                                                                                                             |                                                                     |
| 1             | СХ                        | 9                          | 1               | Arrow Right  |                                     | Parking West                                                                                                                                                                                                                                                                                                                                                                                                                                                                                                                                                                                                                                                                                                | 507 / Install location ok                                           |
| 1             | сх                        | 9                          | 1               | Arrow Right  | Performing Arts                     | Parking West                                                                                                                                                                                                                                                                                                                                                                                                                                                                                                                                                                                                                                                                                                | 507 / Install location ok                                           |
| 1             | сх                        | 9                          | 1               | Arrow Right  |                                     | Parking West                                                                                                                                                                                                                                                                                                                                                                                                                                                                                                                                                                                                                                                                                                | 507 / Install location ok                                           |