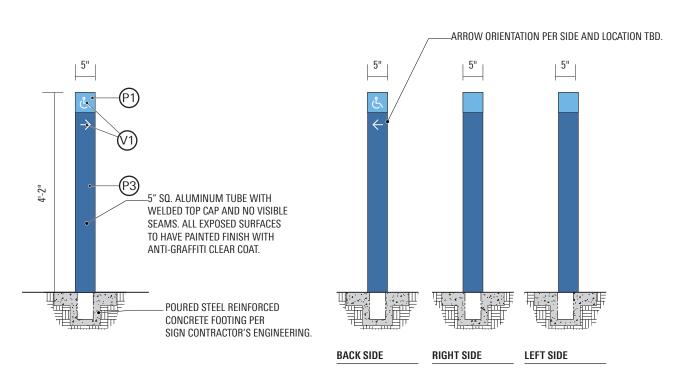

### Sign Types

These drawings are not for construction - the information contained herein is for design intent only.

Contractors are responsible for field verification of all conditions and dimensions and are responsible to inform Little of all variations prior to beginning production and/or fabrication & installation. Contractors shall submit shop drawings for Little's review and approval prior to fabrication or construction.

Contractors shall submit material, color, and samples of typical design treatments prior to beginning fabrication for review and approval by Little.

DATE **03.26.2021** 

| CODE | TYPE                                       | QUANTITY |
|------|--------------------------------------------|----------|
|      |                                            |          |
| C2   | Upper Campus Monument ID                   | 1        |
| C3   | West Campus Monument ID                    | 1        |
| C4   | Tertiary Monument ID                       | 2        |
| DV1  | Vehicular Directional Single Sided         | 13       |
| DV2  | Vehicular Directional (DblSided)           | 1        |
| DV3  | Vehicular Directional Small - Single Sided | 2        |
| S1   | Street Sign                                | 30       |
| S2   | Street Sign (Double Blades)                | 21       |
| P1   | Parking ID (Post Mounted)                  | 35       |
| P2   | Parking ID (PV Structure)                  | 15       |
| P3   | Parking ID (wall mount)                    | 4        |
| P4   | Parking ID (Overflow Options)              | 8        |
| P5   | Parking Informational (QR Code)            | 38       |
| K1   | Information Kiosk (Freestanding)           | 19       |
| A1   | Amenity ID (Freestanding)                  | 5        |
| A2   | Amenity ID Fence/Wall mount                | 6        |
| B1   | Building ID Small (2 Sides)                | 5        |
| B1.2 | Building ID Small (Single Panel)           | 8        |
| B2   | Building ID Medium (2 Sides)               | 7        |
| B2.2 | Building ID Medium (Single Panel)          | 18       |
| В3   | Building ID Large (2 Sides)                | 15       |
| B3.2 | Building ID Large (Single Panel)           | 11       |
| B4   | B4 Building ID (Single Panel)              | 2        |
| B5   | Building ID (Full Name)                    | 37       |
| B6   | EATM Ground Mounted ID                     | 1        |
| B7   | EATM Wall Mounted ID                       | 1        |
| EI.1 | Entrance ID (Wall Mounted)                 | 44       |
| EI.3 | Entrance ID (Wall Mounted - No Directory)  | 5        |
| TB.1 | Accessible Route ID (Pylon)                | 10       |
| TB.2 | Accessible Route ID (Post)                 | 27       |
| M    | Banner                                     | 10       |
| DW   | Accessible Route ID (Wall Mounted)         | 3        |
| DC   | Accessible Route ID (Blade)                | 2        |
| TM.1 | Accessible Map                             | 2        |
|      |                                            |          |