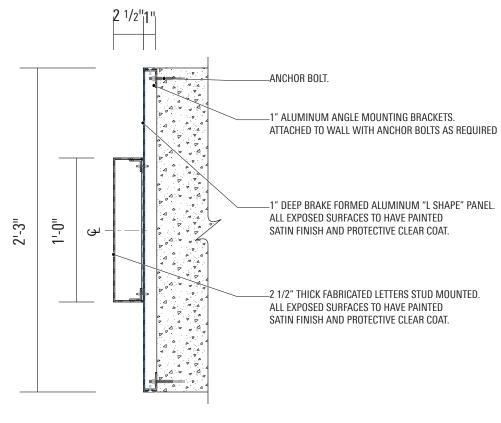

### Sign Types

These drawings are not for construction - the information contained herein is for design intent only.

Contractors are responsible for field verification of all conditions and dimensions and are responsible to inform Little of all variations prior to beginning production and/or fabrication & installation. Contractors shall submit shop drawings for Little's review and approval prior to fabrication or construction.

Contractors shall submit material, color, and samples of typical design treatments prior to beginning fabrication for review and approval by Little.

DATE **03.26.2021** 

| CODE | TYPE                                       | QUANTITY |
|------|--------------------------------------------|----------|
|      |                                            |          |
| C2   | Upper Campus Monument ID                   | 1        |
| C3   | West Campus Monument ID                    | 1        |
| C4   | Tertiary Monument ID                       | 2        |
| DV1  | Vehicular Directional Single Sided         | 13       |
| DV2  | Vehicular Directional (DblSided)           | 1        |
| DV3  | Vehicular Directional Small - Single Sided | 2        |
| S1   | Street Sign                                | 30       |
| S2   | Street Sign (Double Blades)                | 21       |
| P1   | Parking ID (Post Mounted)                  | 35       |
| P2   | Parking ID (PV Structure)                  | 15       |
| P3   | Parking ID (wall mount)                    | 4        |
| P4   | Parking ID (Overflow Options)              | 8        |
| P5   | Parking Informational (QR Code)            | 38       |
| K1   | Information Kiosk (Freestanding)           | 19       |
| A1   | Amenity ID (Freestanding)                  | 5        |
| A2   | Amenity ID Fence/Wall mount                | 6        |
| B1   | Building ID Small (2 Sides)                | 5        |
| B1.2 | Building ID Small (Single Panel)           | 8        |
| B2   | Building ID Medium (2 Sides)               | 7        |
| B2.2 | Building ID Medium (Single Panel)          | 18       |
| В3   | Building ID Large (2 Sides)                | 15       |
| B3.2 | Building ID Large (Single Panel)           | 11       |
| B4   | B4 Building ID (Single Panel)              | 2        |
| B5   | Building ID (Full Name)                    | 37       |
| B6   | EATM Ground Mounted ID                     | 1        |
| B7   | EATM Wall Mounted ID                       | 1        |
| EI.1 | Entrance ID (Wall Mounted)                 | 44       |
| EI.3 | Entrance ID (Wall Mounted - No Directory)  | 5        |
| TB.1 | Accessible Route ID (Pylon)                | 10       |
| TB.2 | Accessible Route ID (Post)                 | 27       |
| M    | Banner                                     | 10       |
| DW   | Accessible Route ID (Wall Mounted)         | 3        |
| DC   | Accessible Route ID (Blade)                | 2        |
| TM.1 | Accessible Map                             | 2        |
|      |                                            |          |