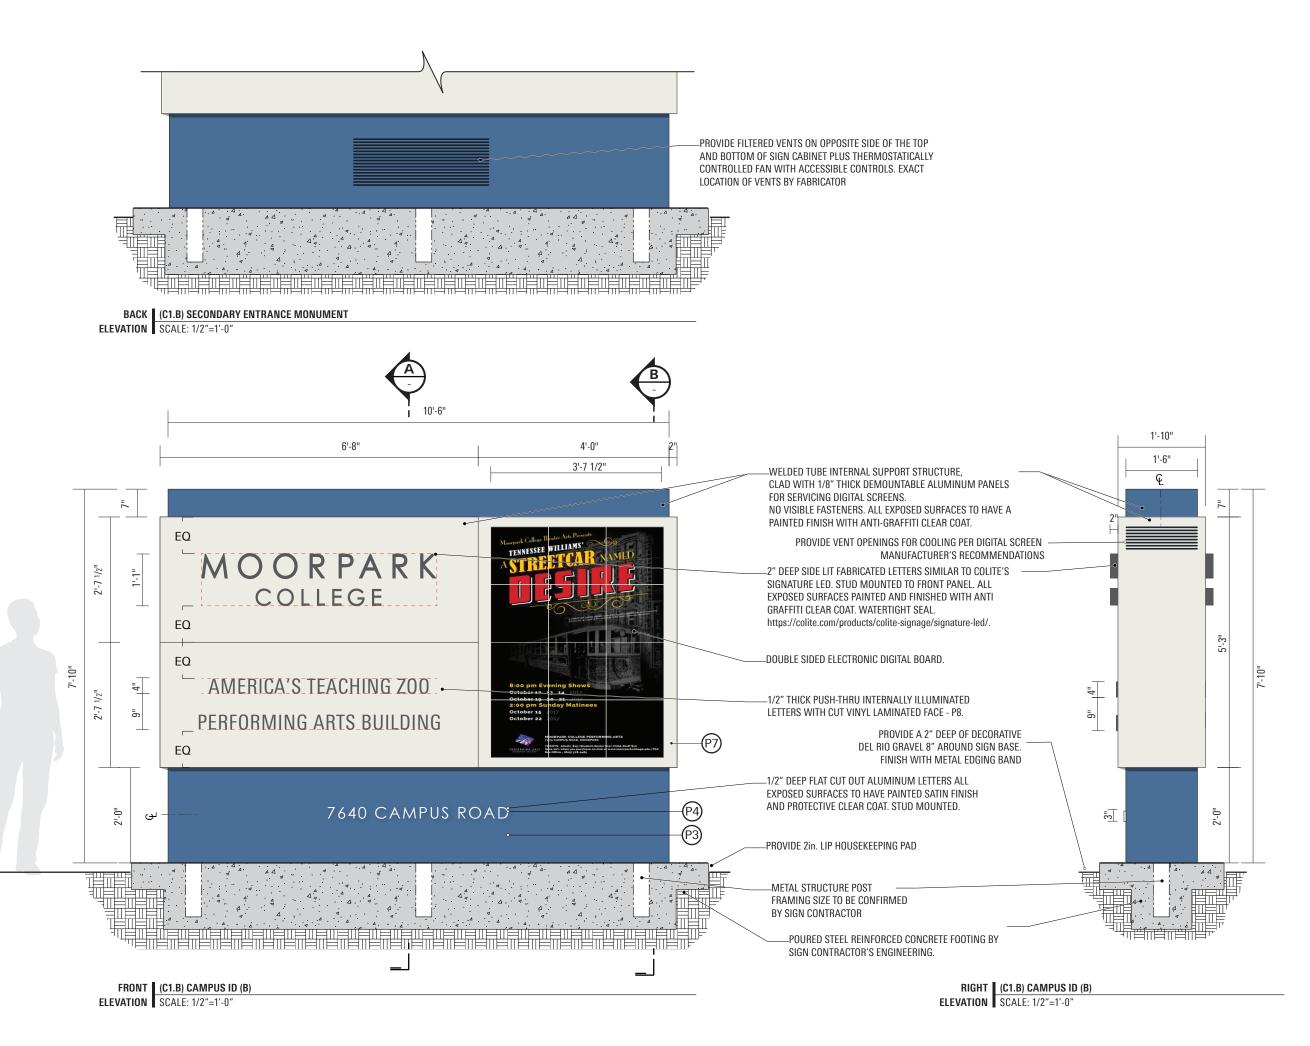

written consent.





\_1' 0" DEEP FABRICATED ALUMINUM FACE-LIT TRIMLESS CHANNEL LETTERS
ALL EXPOSED METAL SURFACES TO HAVE PAINTED SATIN FINISH

1'-8"

SIGN TYPE

**C**3

**West Campus** 

**Monument ID** 

These drawings are not for construction - the information contained herein is for design intent only.

Contractors are responsible for field verification of all conditions and dimensions and are responsible to inform Little of all variations prior to beginning production and/or fabrication & installation. Contractors shall submit shop drawings for Little's review and approval prior to fabrication or construction.

Contractors shall submit material, color, and samples of typical design treatments prior to beginning fabrication for review and approval by Little.

PAGE

03.26.2021 20





SIGN TYPE

**West Campus** 

Monument ID

These drawings are not for construction - the information contained herein is for design intent only.

Contractors are responsible for field verification of all conditions and dimensions and are responsible to inform Little of all variations prior to beginning production and/or fabrication & installation. Contractors shall submit shop drawings for Little's review and approval prior to fabrication or Construction.

Contractors shall submit material, color, and samples of typical design treatments prior to beginning fabrication for review and approval by Little.

03.26.2021

PAGE





SIGN TYPE

C4-A

**Tertiary Monument ID** 

**Child Development** 

Center

These drawings are not for construction - the information contained herein is for design i