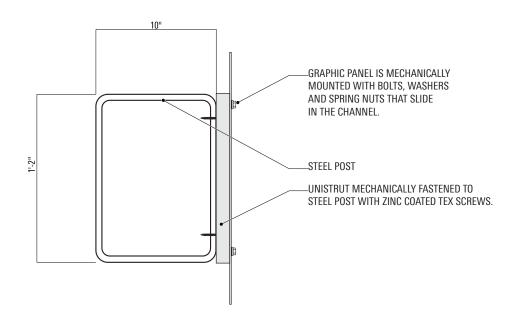

atments prior to beginning fabrication for review and approval by Little.

DATE

03.26.2021

PAGE 27



SIGN TYPE

**P1** 

### Parking ID

These drawings are not for construction - the information contained herein is for design intent only.

Contractors are responsible for field verification of all conditions and dimensions and are responsible to inform Little of all variations prior to beginning production and/or fabrication & installation. Contractors shall submit shop drawings for Little's review and approval prior to fabrication or construction.

Contractors shall submit material, color, and samples of typical design treatments prior to beginning fabrication for review and approval by Little.

03.26.2021

PAGE 28





CAMPUS WAYFINDING

SIGN TYPE

**P2** 

Parking ID

(PV Structure)









SIDE **■** (P2) PARKING LOT ID (PV STRUCTURE)

ELEVATION SCALE: 1/2"=1'-0"

1'-9" \_1/8" ALUMINUM PANEL WITH LETTERS AND SYMBOLS DIRECT PRINT FULL COVER WHITE 3M HIGH INTENSITY PRISMATIC RETRO REFLECTIVE VINYL SERIES 3900 AND A FULL COVER UV PROTECTIVE OVERLAMINATE. \_COLOR & SYMBOL VARIES PER LOCATION EXPOSED FASTENERS PAINTED SAME COLOR AS FRONT FACE TO CONCEAL FASTENER \_1/2" RADIUS ROUNDED CORNERS

-GRAPHIC PANEL IS MECHANICALLY

MOUNTED WITH BOLTS, WASHERS AND SPRING NUTS THAT SLIDE

UNISTRUT MECHANICALLY FASTENED TO

STEEL POST WITH ZINC COATED TEX SCREWS.

IN THE CHANNEL.

\_STEEL POST

DATE

approval by Little.

03.26.2021

tained herein is for design intent only.

PAGE 29

© 2021 LITTLE All drawings and written material appearing herein constitute original and unpublished