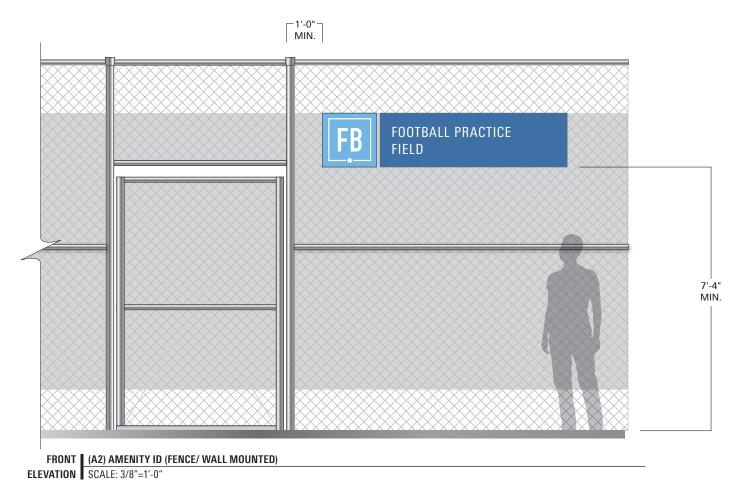

### Sign Types

These drawings are not for construction - the information contained herein is for design intent only.

Contractors are responsible for field verification of all conditions and dimensions and are responsible to inform Little of all variations prior to beginning production and/or fabrication & installation. Contractors shall submit shop drawings for Little's review and approval prior to fabrication or construction.

Contractors shall submit material, color, and samples of typical design treatments prior to beginning fabrication for review and approval by Little.

DATE **03.26.2021** 

| CODE | TYPE                                       | QUANTITY |
|------|--------------------------------------------|----------|
|      |                                            |          |
| C2   | Upper Campus Monument ID                   | 1        |
| C3   | West Campus Monument ID                    | 1        |
| C4   | Tertiary Monument ID                       | 2        |
| DV1  | Vehicular Directional Single Sided         | 13       |
| DV2  | Vehicular Directional (DblSided)           | 1        |
| DV3  | Vehicular Directional Small - Single Sided | 2        |
| S1   | Street Sign                                | 30       |
| S2   | Street Sign (Double Blades)                | 21       |
| P1   | Parking ID (Post Mounted)                  | 35       |
| P2   | Parking ID (PV Structure)                  | 15       |
| P3   | Parking ID (wall mount)                    | 4        |
| P4   | Parking ID (Overflow Options)              | 8        |
| P5   | Parking Informational (QR Code)            | 38       |
| K1   | Information Kiosk (Freestanding)           | 19       |
| A1   | Amenity ID (Freestanding)                  | 5        |
| A2   | Amenity ID Fence/Wall mount                | 6        |
| B1   | Building ID Small (2 Sides)                | 5        |
| B1.2 | Building ID Small (Single Panel)           | 8        |
| B2   | Building ID Medium (2 Sides)               | 7        |
| B2.2 | Building ID Medium (Single Panel)          | 18       |
| В3   | Building ID Large (2 Sides)                | 15       |
| B3.2 | Building ID Large (Single Panel)           | 11       |
| B4   | B4 Building ID (Single Panel)              | 2        |
| B5   | Building ID (Full Name)                    | 37       |
| B6   | EATM Ground Mounted ID                     | 1        |
| B7   | EATM Wall Mounted ID                       | 1        |
| EI.1 | Entrance ID (Wall Mounted)                 | 44       |
| EI.3 | Entrance ID (Wall Mounted - No Directory)  | 5        |
| TB.1 | Accessible Route ID (Pylon)                | 10       |
| TB.2 | Accessible Route ID (Post)                 | 27       |
| M    | Banner                                     | 10       |
| DW   | Accessible Route ID (Wall Mounted)         | 3        |
| DC   | Accessible Route ID (Blade)                | 2        |
| TM.1 | Accessible Map                             | 2        |
|      |                                            |          |