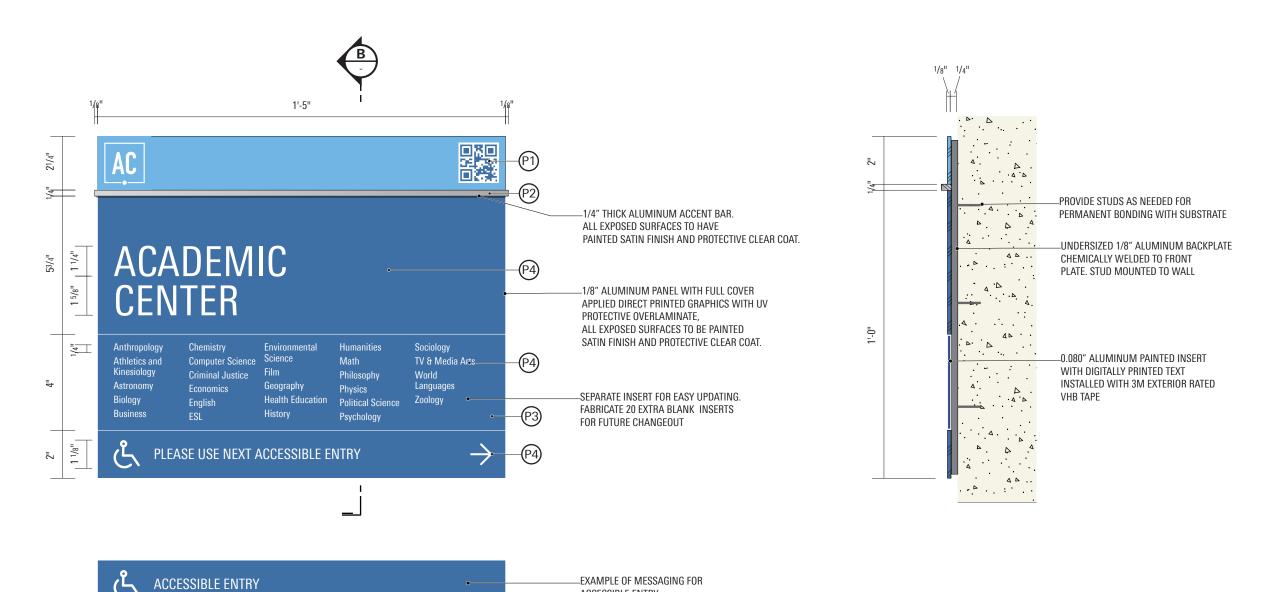

### Sign Types

These drawings are not for construction - the information contained herein is for design intent only.

Contractors are responsible for field verification of all conditions and dimensions and are responsible to inform Little of all variations prior to beginning production and/or fabrication & installation. Contractors shall submit shop drawings for Little's review and approval prior to fabrication or construction.

Contractors shall submit material, color, and samples of typical design treatments prior to beginning fabrication for review and approval by Little.

DATE **03.26.2021** 

| CODE | TYPE                                       | QUANTITY |
|------|--------------------------------------------|----------|
|      |                                            |          |
| C2   | Upper Campus Monument ID                   | 1        |
| C3   | West Campus Monument ID                    | 1        |
| C4   | Tertiary Monument ID                       | 2        |
| DV1  | Vehicular Directional Single Sided         | 13       |
| DV2  | Vehicular Directional (DblSided)           | 1        |
| DV3  | Vehicular Directional Small - Single Sided | 2        |
| S1   | Street Sign                                | 30       |
| S2   | Street Sign (Double Blades)                | 21       |
| P1   | Parking ID (Post Mounted)                  | 35       |
| P2   | Parking ID (PV Structure)                  | 15       |
| P3   | Parking ID (wall mount)                    | 4        |
| P4   | Parking ID (Overflow Options)              | 8        |
| P5   | Parking Informational (QR Code)            | 38       |
| K1   | Information Kiosk (Freestanding)           | 19       |
| A1   | Amenity ID (Freestanding)                  | 5        |
| A2   | Amenity ID Fence/Wall mount                | 6        |
| B1   | Building ID Small (2 Sides)                | 5        |
| B1.2 | Building ID Small (Single Panel)           | 8        |
| B2   | Building ID Medium (2 Sides)               | 7        |
| B2.2 | Building ID Medium (Single Panel)          | 18       |
| В3   | Building ID Large (2 Sides)                | 15       |
| B3.2 | Building ID Large (Single Panel)           | 11       |
| B4   | B4 Building ID (Single Panel)              | 2        |
| B5   | Building ID (Full Name)                    | 37       |
| B6   | EATM Ground Mounted ID                     | 1        |
| B7   | EATM Wall Mounted ID                       | 1        |
| EI.1 | Entrance ID (Wall Mounted)                 | 44       |
| EI.3 | Entrance ID (Wall Mounted - No Directory)  | 5        |
| TB.1 | Accessible Route ID (Pylon)                | 10       |
| TB.2 | Accessible Route ID (Post)                 | 27       |
| M    | Banner                                     | 10       |
| DW   | Accessible Route ID (Wall Mounted)         | 3        |
| DC   | Accessible Route ID (Blade)                | 2        |
| TM.1 | Accessible Map                             | 2        |
|      |                                            |          |