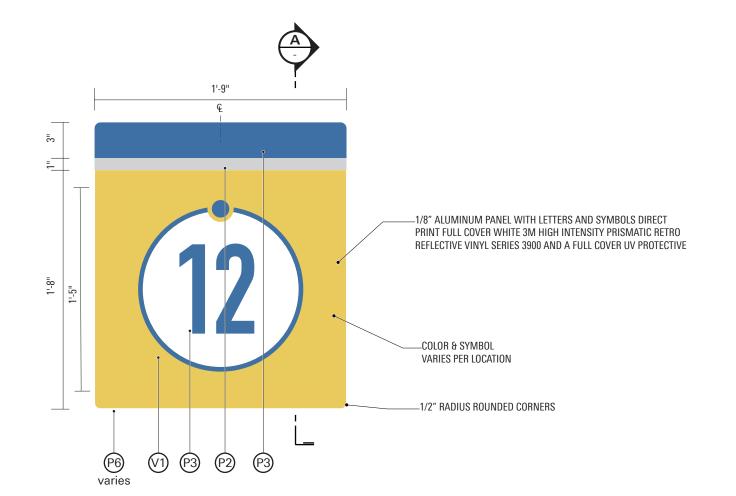

#### **Color Schedule**

**MATTHEWS PAINT** MP18076

MP06046

MP11399

**P7** 

MP00015

MP00357

**MATTHEWS PAINT** MP27386

**MATTHEWS PAINT MATTHEWS PAINT** MP04855

MATTHEWS PAINT MP13915

3M HIGH INTENSITY PRISMATIC VINYL 3930 WHITE

CAMPUS WAYFINDING