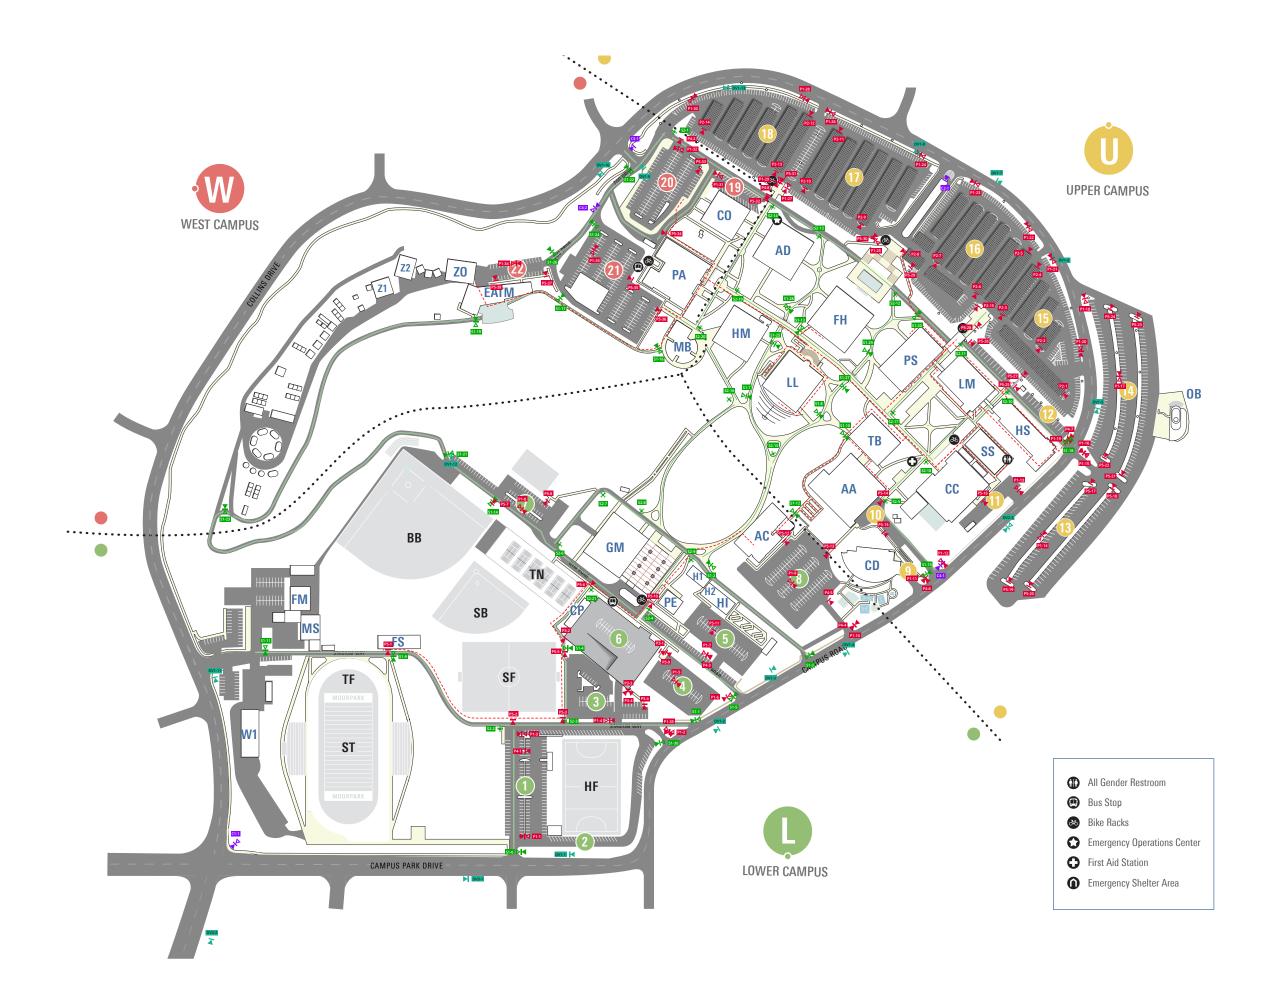

### Vehicular Signs **Location Plan**

These drawings are not for construction - the information contained herein is for design intent only.

Contractors are responsible for field verification of all conditions and dimensions and are responsible to inform Little of all variations prior to beginning production and/or fabrication  $\ensuremath{\mathfrak{E}}$  installation. Contractors shall submit shop drawings for Little's review and approval prior to fabrication or construction.

Contractors shall submit material, color, and samples of typical design treatments prior to beginning fabrication for review and approval by Little.

DATE 03.26.2021 PAGE

CAMPUS WAYFINDING