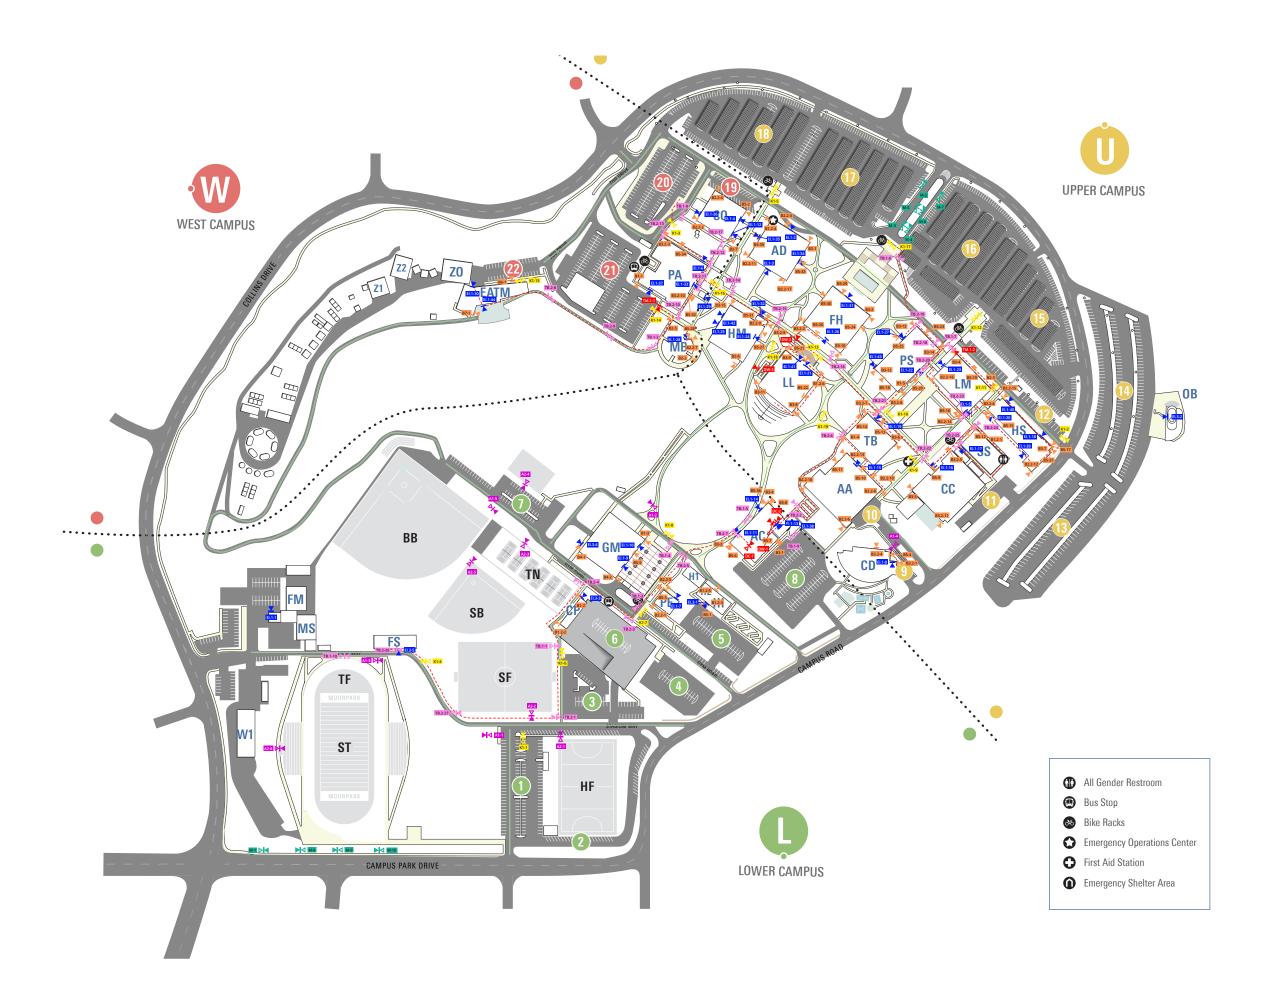

### Vehicular Signs **Location Plan**

These drawings are not for construction - the information contained herein is for design intent only.

Contractors are responsible for field verification of all conditions and dimensions and are responsible to inform Little of all variations prior to beginning production and/or fabrication  $\ensuremath{\mathfrak{E}}$  installation. Contractors shall submit shop drawings for Little's review and approval prior to fabrication or construction.

Contractors shall submit material, color, and samples of typical design treatments prior to beginning fabrication for review and approval by Little.

DATE 03.26.2021 PAGE

CAMPUS WAYFINDING