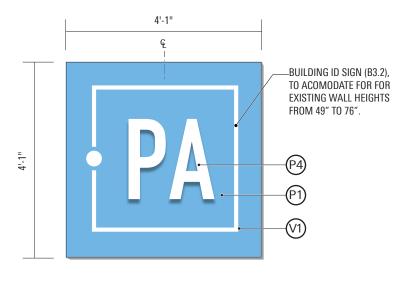

Contractors shall submit material, color, and samples of typical design treatments prior to beginning fabrication for review and approval by Little.

DATE **03.26.2021** 

| CODE | TYPE                                       | QUANTITY |
|------|--------------------------------------------|----------|
|      |                                            |          |
| C2   | Upper Campus Monument ID                   | 1        |
| C3   | West Campus Monument ID                    | 1        |
| C4   | Tertiary Monument ID                       | 2        |
| DV1  | Vehicular Directional Single Sided         | 13       |
| DV2  | Vehicular Directional (DblSided)           | 1        |
| DV3  | Vehicular Directional Small - Single Sided | 2        |
| S1   | Street Sign                                | 30       |
| S2   | Street Sign (Double Blades)                | 21       |
| P1   | Parking ID (Post Mounted)                  | 35       |
| P2   | Parking ID (PV Structure)                  | 15       |
| P3   | Parking ID (wall mount)                    | 4        |
| P4   | Parking ID (Overflow Options)              | 8        |
| P5   | Parking Informational (QR Code)            | 38       |
| K1   | Information Kiosk (Freestanding)           | 19       |
| A1   | Amenity ID (Freestanding)                  | 5        |
| A2   | Amenity ID Fence/Wall mount                | 6        |
| B1   | Building ID Small (2 Sides)                | 5        |
| B1.2 | Building ID Small (Single Panel)           | 8        |
| B2   | Building ID Medium (2 Sides)               | 7        |
| B2.2 | Building ID Medium (Single Panel)          | 18       |
| В3   | Building ID Large (2 Sides)                | 15       |
| B3.2 | Building ID Large (Single Panel)           | 11       |
| B4   | B4 Building ID (Single Panel)              | 2        |
| B5   | Building ID (Full Name)                    | 37       |
| B6   | EATM Ground Mounted ID                     | 1        |
| B7   | EATM Wall Mounted ID                       | 1        |
| EI.1 | Entrance ID (Wall Mounted)                 | 44       |
| EI.3 | Entrance ID (Wall Mounted - No Directory)  | 5        |
| TB.1 | Accessible Route ID (Pylon)                | 10       |
| TB.2 | Accessible Route ID (Post)                 | 27       |
| M    | Banner                                     | 10       |
| DW   | Accessible Route ID (Wall Mounted)         | 3        |
| DC   | Accessible Route ID (Blade)                | 2        |
| TM.1 | Accessible Map                             | 2        |
|      |                                            |          |