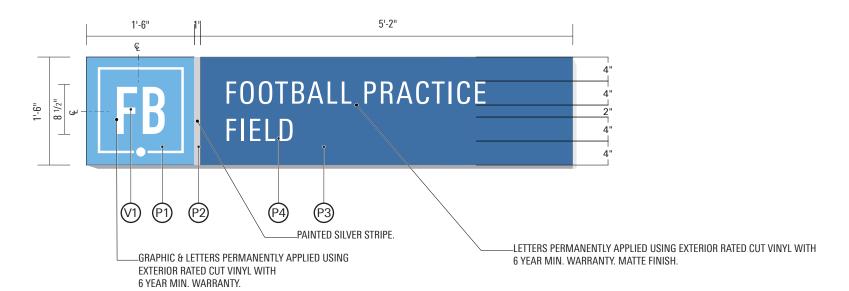

### Sign Types

These drawings are not for construction - the information contained herein is for design intent only.

Contractors are responsible for field verification of all conditions and dimensions and are responsible to inform Little of all variations prior to beginning production and/or fabrication & installation. Contractors shall submit shop drawings for Little's review and approval prior to fabrication or construction.

Contractors shall submit material, color, and samples of typical design treatments prior to beginning fabrication for review and approval by Little.

DATE **03.26.2021** 

| CODE | TYPE                                       | QUANTITY |
|------|--------------------------------------------|----------|
|      |                                            |          |
| C2   | Upper Campus Monument ID                   | 1        |
| C3   | West Campus Monument ID                    | 1        |
| C4   | Tertiary Monument ID                       | 2        |
| DV1  | Vehicular Directional Single Sided         | 13       |
| DV2  | Vehicular Directional (DblSided)           | 1        |
| DV3  | Vehicular Directional Small - Single Sided | 2        |
| S1   | Street Sign                                | 30       |
| S2   | Street Sign (Double Blades)                | 21       |
| P1   | Parking ID (Post Mounted)                  | 35       |
| P2   | Parking ID (PV Structure)                  | 15       |
| P3   | Parking ID (wall mount)                    | 4        |
| P4   | Parking ID (Overflow Options)              | 8        |
| P5   | Parking Informational (QR Code)            | 38       |
| K1   | Information Kiosk (Freestanding)           | 19       |
| A1   | Amenity ID (Freestanding)                  | 5        |
| A2   | Amenity ID Fence/Wall mount                | 6        |
| B1   | Building ID Small (2 Sides)                | 5        |
| B1.2 | Building ID Small (Single Panel)           | 8        |
| B2   | Building ID Medium (2 Sides)               | 7        |
| B2.2 | Building ID Medium (Single Panel)          | 18       |
| В3   | Building ID Large (2 Sides)                | 15       |
| B3.2 | Building ID Large (Single Panel)           | 11       |
| B4   | B4 Building ID (Single Panel)              | 2        |
| B5   | Building ID (Full Name)                    | 37       |
| B6   | EATM Ground Mounted ID                     | 1        |
| B7   | EATM Wall Mounted ID                       | 1        |
| EI.1 | Entrance ID (Wall Mounted)                 | 44       |
| EI.3 | Entrance ID (Wall Mounted - No Directory)  | 5        |
| TB.1 | Accessible Route ID (Pylon)                | 10       |
| TB.2 | Accessible Route ID (Post)                 | 27       |
| M    | Banner                                     | 10       |
| DW   | Accessible Route ID (Wall Mounted)         | 3        |
| DC   | Accessible Route ID (Blade)                | 2        |
| TM.1 | Accessible Map                             | 2        |
|      |                                            |          |