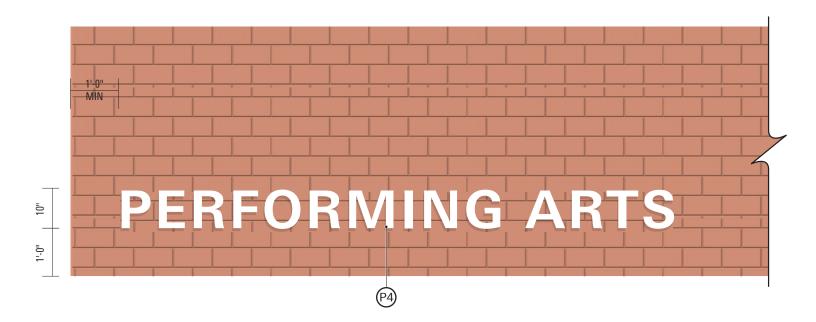

### Sign Types

These drawings are not for construction - the information contained herein is for design intent only.

Contractors are responsible for field verification of all conditions and dimensions and are responsible to inform Little of all variations prior to beginning production and/or fabrication & installation. Contractors shall submit shop drawings for Little's review and approval prior to fabrication or construction.

Contractors shall submit material, color, and samples of typical design treatments prior to beginning fabrication for review and approval by Little.

DATE **03.26.2021** 

| CODE | TYPE                                       | QUANTITY |
|------|--------------------------------------------|----------|
|      |                                            |          |
| C2   | Upper Campus Monument ID                   | 1        |
| C3   | West Campus Monument ID                    | 1        |
| C4   | Tertiary Monument ID                       | 2        |
| DV1  | Vehicular Directional Single Sided         | 13       |
| DV2  | Vehicular Directional (DblSided)           | 1        |
| DV3  | Vehicular Directional Small - Single Sided | 2        |
| S1   | Street Sign                                | 30       |
| S2   | Street Sign (Double Blades)                | 21       |
| P1   | Parking ID (Post Mounted)                  | 35       |
| P2   | Parking ID (PV Structure)                  | 15       |
| P3   | Parking ID (wall mount)                    | 4        |
| P4   | Parking ID (Overflow Options)              | 8        |
| P5   | Parking Informational (QR Code)            | 38       |
| K1   | Information Kiosk (Freestanding)           | 19       |
| A1   | Amenity ID (Freestanding)                  | 5        |
| A2   | Amenity ID Fence/Wall mount                | 6        |
| B1   | Building ID Small (2 Sides)                | 5        |
| B1.2 | Building ID Small (Single Panel)           | 8        |
| B2   | Building ID Medium (2 Sides)               | 7        |
| B2.2 | Building ID Medium (Single Panel)          | 18       |
| В3   | Building ID Large (2 Sides)                | 15       |
| B3.2 | Building ID Large (Single Panel)           | 11       |
| B4   | B4 Building ID (Single Panel)              | 2        |
| B5   | Building ID (Full Name)                    | 37       |
| B6   | EATM Ground Mounted ID                     | 1        |
| B7   | EATM Wall Mounted ID                       | 1        |
| EI.1 | Entrance ID (Wall Mounted)                 | 44       |
| EI.3 | Entrance ID (Wall Mounted - No Directory)  | 5        |
| TB.1 | Accessible Route ID (Pylon)                | 10       |
| TB.2 | Accessible Route ID (Post)                 | 27       |
| M    | Banner                                     | 10       |
| DW   | Accessible Route ID (Wall Mounted)         | 3        |
| DC   | Accessible Route ID (Blade)                | 2        |
| TM.1 | Accessible Map                             | 2        |
|      |                                            |          |