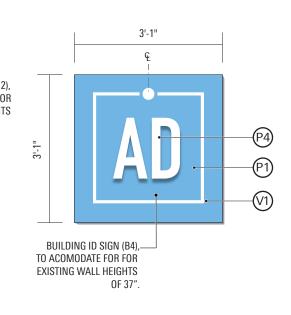

Contractors shall submit material, color, and samples of typical design treatments prior to beginning fabrication for review and approval by Little.

DATE **03.26.2021** 

| CODE | TYPE                                       | QUANTITY |
|------|--------------------------------------------|----------|
|      |                                            |          |
| C2   | Upper Campus Monument ID                   | 1        |
| C3   | West Campus Monument ID                    | 1        |
| C4   | Tertiary Monument ID                       | 2        |
| DV1  | Vehicular Directional Single Sided         | 13       |
| DV2  | Vehicular Directional (DblSided)           | 1        |
| DV3  | Vehicular Directional Small - Single Sided | 2        |
| S1   | Street Sign                                | 30       |
| S2   | Street Sign (Double Blades)                | 21       |
| P1   | Parking ID (Post Mounted)                  | 35       |
| P2   | Parking ID (PV Structure)                  | 15       |
| P3   | Parking ID (wall mount)                    | 4        |
| P4   | Parking ID (Overflow Options)              | 8        |
| P5   | Parking Informational (QR Code)            | 38       |
| K1   | Information Kiosk (Freestanding)           | 19       |
| A1   | Amenity ID (Freestanding)                  | 5        |
| A2   | Amenity ID Fence/Wall mount                | 6        |
| B1   | Building ID Small (2 Sides)                | 5        |
| B1.2 | Building ID Small (Single Panel)           | 8        |
| B2   | Building ID Medium (2 Sides)               | 7        |
| B2.2 | Building ID Medium (Single Panel)          | 18       |
| В3   | Building ID Large (2 Sides)                | 15       |
| B3.2 | Building ID Large (Single Panel)           | 11       |
| B4   | B4 Building ID (Single Panel)              | 2        |
| B5   | Building ID (Full Name)                    | 37       |
| B6   | EATM Ground Mounted ID                     | 1        |
| B7   | EATM Wall Mounted ID                       | 1        |
| EI.1 | Entrance ID (Wall Mounted)                 | 44       |
| EI.3 | Entrance ID (Wall Mounted - No Directory)  | 5        |
| TB.1 | Accessible Route ID (Pylon)                | 10       |
| TB.2 | Accessible Route ID (Post)                 | 27       |
| M    | Banner                                     | 10       |
| DW   | Accessible Route ID (Wall Mounted)         | 3        |
| DC   | Accessible Route ID (Blade)                | 2        |
| TM.1 | Accessible Map                             | 2        |
|      |                                            |          |