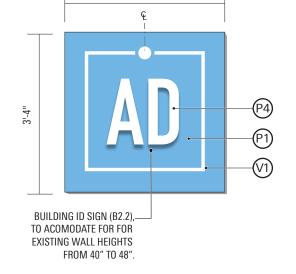

Contractors shall submit material, color, and samples of typical design treatments prior to beginning fabrication for review and approval by Little.

DATE **03.26.2021** 

| CODE | TYPE                                       | QUANTITY |
|------|--------------------------------------------|----------|
|      |                                            |          |
| C2   | Upper Campus Monument ID                   | 1        |
| C3   | West Campus Monument ID                    | 1        |
| C4   | Tertiary Monument ID                       | 2        |
| DV1  | Vehicular Directional Single Sided         | 13       |
| DV2  | Vehicular Directional (DblSided)           | 1        |
| DV3  | Vehicular Directional Small - Single Sided | 2        |
| S1   | Street Sign                                | 30       |
| S2   | Street Sign (Double Blades)                | 21       |
| P1   | Parking ID (Post Mounted)                  | 35       |
| P2   | Parking ID (PV Structure)                  | 15       |
| P3   | Parking ID (wall mount)                    | 4        |
| P4   | Parking ID (Overflow Options)              | 8        |
| P5   | Parking Informational (QR Code)            | 38       |
| K1   | Information Kiosk (Freestanding)           | 19       |
| A1   | Amenity ID (Freestanding)                  | 5        |
| A2   | Amenity ID Fence/Wall mount                | 6        |
| B1   | Building ID Small (2 Sides)                | 5        |
| B1.2 | Building ID Small (Single Panel)           | 8        |
| B2   | Building ID Medium (2 Sides)               | 7        |
| B2.2 | Building ID Medium (Single Panel)          | 18       |
| В3   | Building ID Large (2 Sides)                | 15       |
| B3.2 | Building ID Large (Single Panel)           | 11       |
| B4   | B4 Building ID (Single Panel)              | 2        |
| B5   | Building ID (Full Name)                    | 37       |
| B6   | EATM Ground Mounted ID                     | 1        |
| B7   | EATM Wall Mounted ID                       | 1        |
| EI.1 | Entrance ID (Wall Mounted)                 | 44       |
| EI.3 | Entrance ID (Wall Mounted - No Directory)  | 5        |
| TB.1 | Accessible Route ID (Pylon)                | 10       |
| TB.2 | Accessible Route ID (Post)                 | 27       |
| M    | Banner                                     | 10       |
| DW   | Accessible Route ID (Wall Mounted)         | 3        |
| DC   | Accessible Route ID (Blade)                | 2        |
| TM.1 | Accessible Map                             | 2        |
|      |                                            |          |