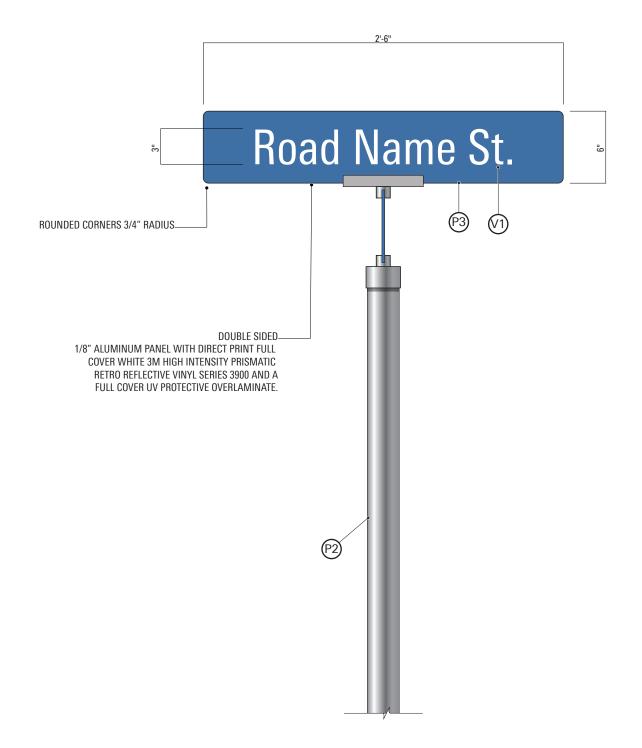

### Sign Types

These drawings are not for construction - the information contained herein is for design intent only.

Contractors are responsible for field verification of all conditions and dimensions and are responsible to inform Little of all variations prior to beginning production and/or fabrication & installation. Contractors shall submit shop drawings for Little's review and approval prior to fabrication or construction.

Contractors shall submit material, color, and samples of typical design treatments prior to beginning fabrication for review and approval by Little.

DATE **03.26.2021** 

| CODE | TYPE                                       | QUANTITY |
|------|--------------------------------------------|----------|
|      |                                            |          |
| C2   | Upper Campus Monument ID                   | 1        |
| C3   | West Campus Monument ID                    | 1        |
| C4   | Tertiary Monument ID                       | 2        |
| DV1  | Vehicular Directional Single Sided         | 13       |
| DV2  | Vehicular Directional (DblSided)           | 1        |
| DV3  | Vehicular Directional Small - Single Sided | 2        |
| S1   | Street Sign                                | 30       |
| S2   | Street Sign (Double Blades)                | 21       |
| P1   | Parking ID (Post Mounted)                  | 35       |
| P2   | Parking ID (PV Structure)                  | 15       |
| P3   | Parking ID (wall mount)                    | 4        |
| P4   | Parking ID (Overflow Options)              | 8        |
| P5   | Parking Informational (QR Code)            | 38       |
| K1   | Information Kiosk (Freestanding)           | 19       |
| A1   | Amenity ID (Freestanding)                  | 5        |
| A2   | Amenity ID Fence/Wall mount                | 6        |
| B1   | Building ID Small (2 Sides)                | 5        |
| B1.2 | Building ID Small (Single Panel)           | 8        |
| B2   | Building ID Medium (2 Sides)               | 7        |
| B2.2 | Building ID Medium (Single Panel)          | 18       |
| В3   | Building ID Large (2 Sides)                | 15       |
| B3.2 | Building ID Large (Single Panel)           | 11       |
| B4   | B4 Building ID (Single Panel)              | 2        |
| B5   | Building ID (Full Name)                    | 37       |
| B6   | EATM Ground Mounted ID                     | 1        |
| B7   | EATM Wall Mounted ID                       | 1        |
| EI.1 | Entrance ID (Wall Mounted)                 | 44       |
| EI.3 | Entrance ID (Wall Mounted - No Directory)  | 5        |
| TB.1 | Accessible Route ID (Pylon)                | 10       |
| TB.2 | Accessible Route ID (Post)                 | 27       |
| M    | Banner                                     | 10       |
| DW   | Accessible Route ID (Wall Mounted)         | 3        |
| DC   | Accessible Route ID (Blade)                | 2        |
| TM.1 | Accessible Map                             | 2        |
|      |                                            |          |