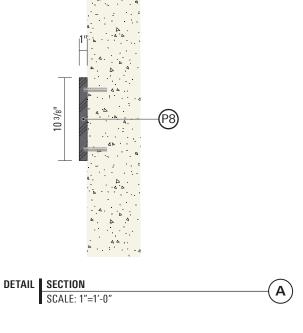

### Sign Types

These drawings are not for construction - the information contained herein is for design intent only.

Contractors are responsible for field verification of all conditions and dimensions and are responsible to inform Little of all variations prior to beginning production and/or fabrication & installation. Contractors shall submit shop drawings for Little's review and approval prior to fabrication or construction.

Contractors shall submit material, color, and samples of typical design treatments prior to beginning fabrication for review and approval by Little.

DATE **03.26.2021** 

| CODE | TYPE                                       | QUANTITY |
|------|--------------------------------------------|----------|
|      |                                            |          |
| C2   | Upper Campus Monument ID                   | 1        |
| C3   | West Campus Monument ID                    | 1        |
| C4   | Tertiary Monument ID                       | 2        |
| DV1  | Vehicular Directional Single Sided         | 13       |
| DV2  | Vehicular Directional (DblSided)           | 1        |
| DV3  | Vehicular Directional Small - Single Sided | 2        |
| S1   | Street Sign                                | 30       |
| S2   | Street Sign (Double Blades)                | 21       |
| P1   | Parking ID (Post Mounted)                  | 35       |
| P2   | Parking ID (PV Structure)                  | 15       |
| P3   | Parking ID (wall mount)                    | 4        |
| P4   | Parking ID (Overflow Options)              | 8        |
| P5   | Parking Informational (QR Code)            | 38       |
| K1   | Information Kiosk (Freestanding)           | 19       |
| A1   | Amenity ID (Freestanding)                  | 5        |
| A2   | Amenity ID Fence/Wall mount                | 6        |
| B1   | Building ID Small (2 Sides)                | 5        |
| B1.2 | Building ID Small (Single Panel)           | 8        |
| B2   | Building ID Medium (2 Sides)               | 7        |
| B2.2 | Building ID Medium (Single Panel)          | 18       |
| В3   | Building ID Large (2 Sides)                | 15       |
| B3.2 | Building ID Large (Single Panel)           | 11       |
| B4   | B4 Building ID (Single Panel)              | 2        |
| B5   | Building ID (Full Name)                    | 37       |
| B6   | EATM Ground Mounted ID                     | 1        |
| B7   | EATM Wall Mounted ID                       | 1        |
| EI.1 | Entrance ID (Wall Mounted)                 | 44       |
| EI.3 | Entrance ID (Wall Mounted - No Directory)  | 5        |
| TB.1 | Accessible Route ID (Pylon)                | 10       |
| TB.2 | Accessible Route ID (Post)                 | 27       |
| M    | Banner                                     | 10       |
| DW   | Accessible Route ID (Wall Mounted)         | 3        |
| DC   | Accessible Route ID (Blade)                | 2        |
| TM.1 | Accessible Map                             | 2        |
|      |                                            |          |