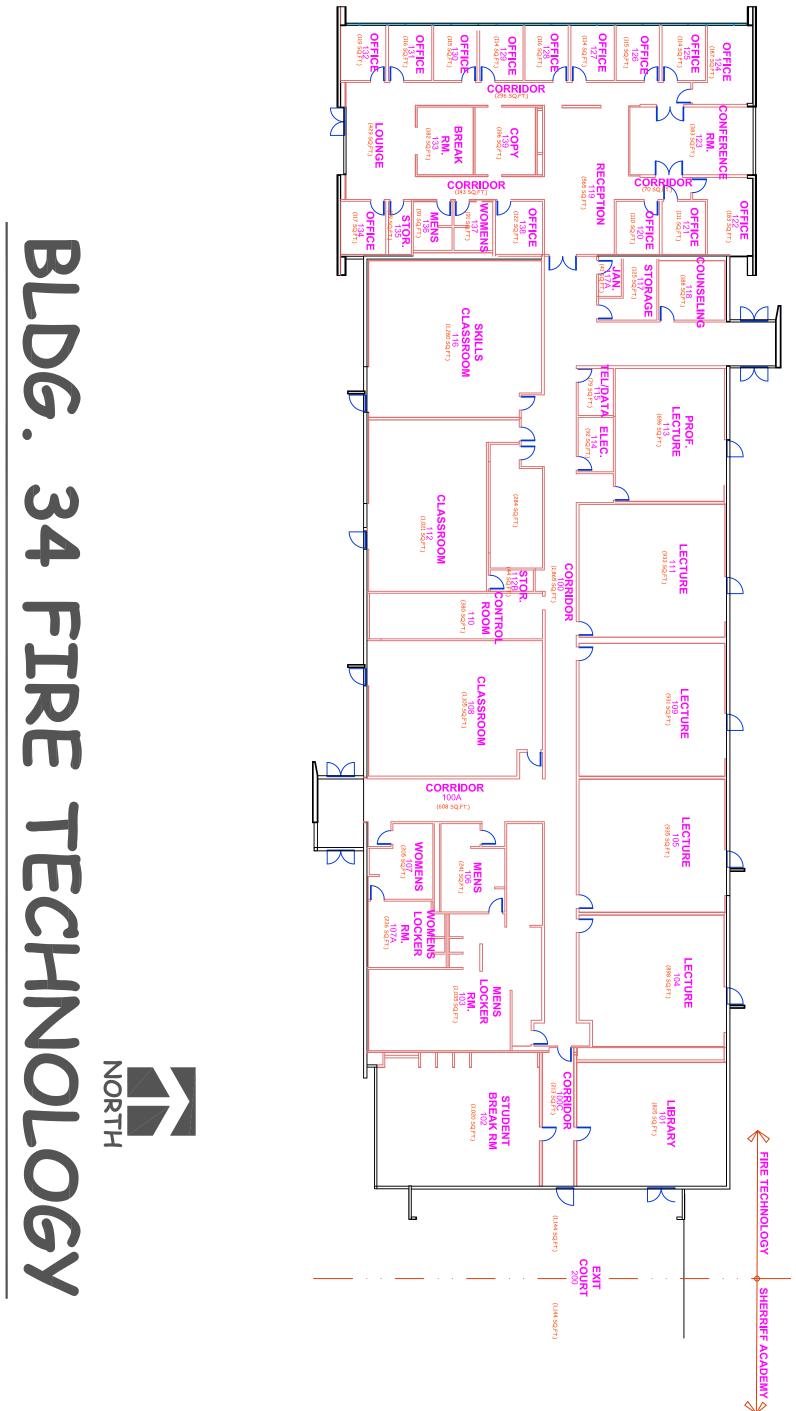

|
| PROJECT                                                                                                                                                                                                   |                                            |                  |    |  |  |
| SHEET NUMBER                                                                                                                                                                                              |                                            | 1 1<br>OF SHEETS | 5  |  |  |





#### BLDG. 24B ADMIN. ANNEX / ASG























## BLDG. 3 CONDOR HALL







#### BLDG. COLLEGE FLOOR PLANS 20 CONDOR MIDD



NORTH







### JE BLDG.

### BLDG. 28 FACILITIES, M&O & WAREHOUSE





#### FIRE Π **CHNO**





## BLDG. 4 LIBERAL ARTS BLDGS













# BLDG. 12 OCCUPATIONAL EDUCATION



Ц













## BLDG. 29 STUDENT SERVICE BLDG.

**1ST FLOOR** 



2ND FLOOR









## OXNARD COLLEGE CAMPUS NATURAL GAS PIPING PLAN







6/9/2008 N:/ACAD/WORK/16017/04 - Improvement Plans/exhibit/16017/Wt sys.dwg







EXISTING CAMPUS POWER DISTRIBUTION SYSTEM

Oxnard College currently receives power from Southern California Edison (SCE) via a utility duct bank/manhole system running underground from the campus utility service building along Simpson Road to a SCE connection point in a Bard Road utility vault. At the campus utility building a SCE owned and operated 1000 KVA transformer steps voltage down to 4160Y/2400 volt (3 phase, 4 wire) for campus metering and distribution. Currently, Oxnard Colle