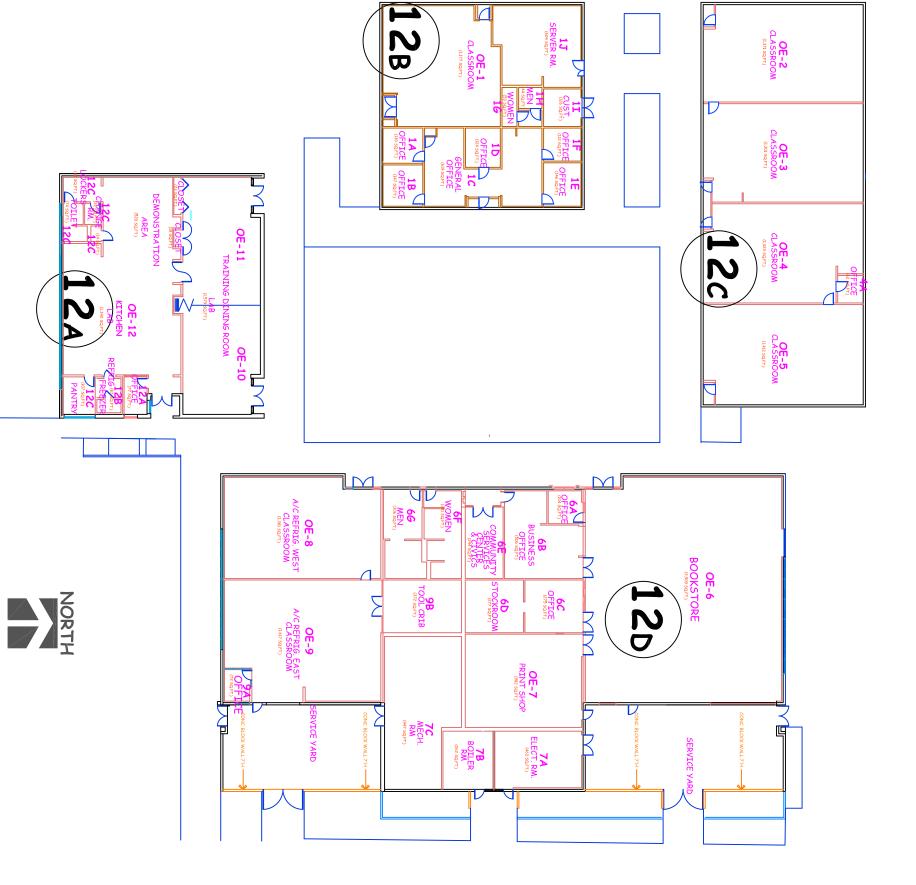

|                                            |                  |    |  |  |
| SHEET NUMBER                                                                                                                                                                                              |                                            | 1 1<br>OF SHEETS | 5  |  |  |





#### BLDG. 24B ADMIN. ANNEX / ASG























## BLDG. 3 CONDOR HALL







#### BLDG. COLLEGE FLOOR PLANS 20 CONDOR MIDD



NORTH







### JE BLDG.

### BLDG. 28 FACILITIES, M&O & WAREHOUSE





#### FIRE Π **CHNO**





## BLDG. 4 LIBERAL ARTS BLDGS













# BLDG. 12 OCCUPATIONAL EDUCATION



Ц













## BLDG. 29 STUDENT SERVICE BLDG.

**1ST FLOOR** 



2ND FLOOR









## OXNARD COLLEGE CAMPUS NATURAL GAS PIPING PLAN







6/9/2008 N:/ACAD/WORK/16017/04 - Improvement Plans/exhibit/16017/Wt sys.dwg







EXISTING CAMPUS POWER DISTRIBUTION SYSTEM

Oxnard College currently receives power from Southern California Edison (SCE) via a utility duct bank/manhole system running underground from the campus utility service building along Simpson Road to a SCE connection point in a Bard Road utility vault. At the campus utility building a SCE owned and operated 1000 KVA transformer steps voltage down to 4160Y/2400 volt (3 phase, 4 wire) for campus metering and distribution. Currently, Oxnard College's peak electrical demand is approximately 1000KVA thus equaling its capacity. A