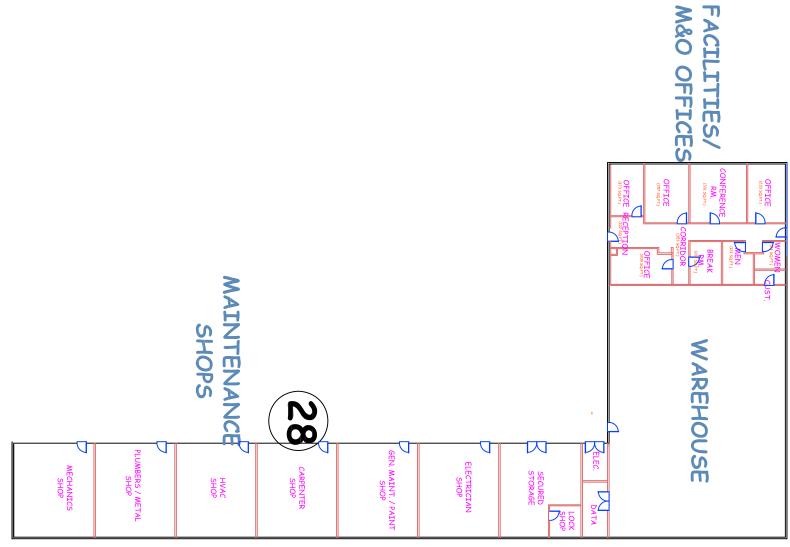

|    |  |  |
| PROJECT                                                                                                                                                                                                   |                                            |                  |    |  |  |
| SHEET NUMBER                                                                                                                                                                                              |                                            | 1 1<br>OF SHEETS | 5  |  |  |





#### BLDG. 24B ADMIN. ANNEX / ASG























## BLDG. 3 CONDOR HALL







#### BLDG. COLLEGE FLOOR PLANS 20 CONDOR MIDD



NORTH







### JE BLDG.

### BLDG. 28 FACILITIES, M&O & WAREHOUSE





#### FIRE Π **CHNO**





## BLDG. 4 LIBERAL ARTS BLDGS













# BLDG. 12 OCCUPATIONAL EDUCATION



Ц













## BLDG. 29 STUDENT SERVICE BLDG.

**1ST FLOOR** 



2ND FLOOR









## OXNARD COLLEGE CAMPUS NATURAL GAS PIPING PLAN







6/9/2008 N:/ACAD/WORK/16017/04 - Improvement Plans/exhibit/16017/Wt sys.dwg







EXISTING CAMPUS POWER DISTRIBUTION SYSTEM

Oxnard College currently receives power from Southern California Edison (SCE) via a utility duct bank/manhole system running underground from the campus utility service building along Simpson Road to a SCE connection point in a Bard Road utility vault. At the campus utility building a SCE owned and operated 1000 KVA transformer steps voltage down to 4160Y/2400 volt (3 phase, 4 wire) for campus metering and distribution.