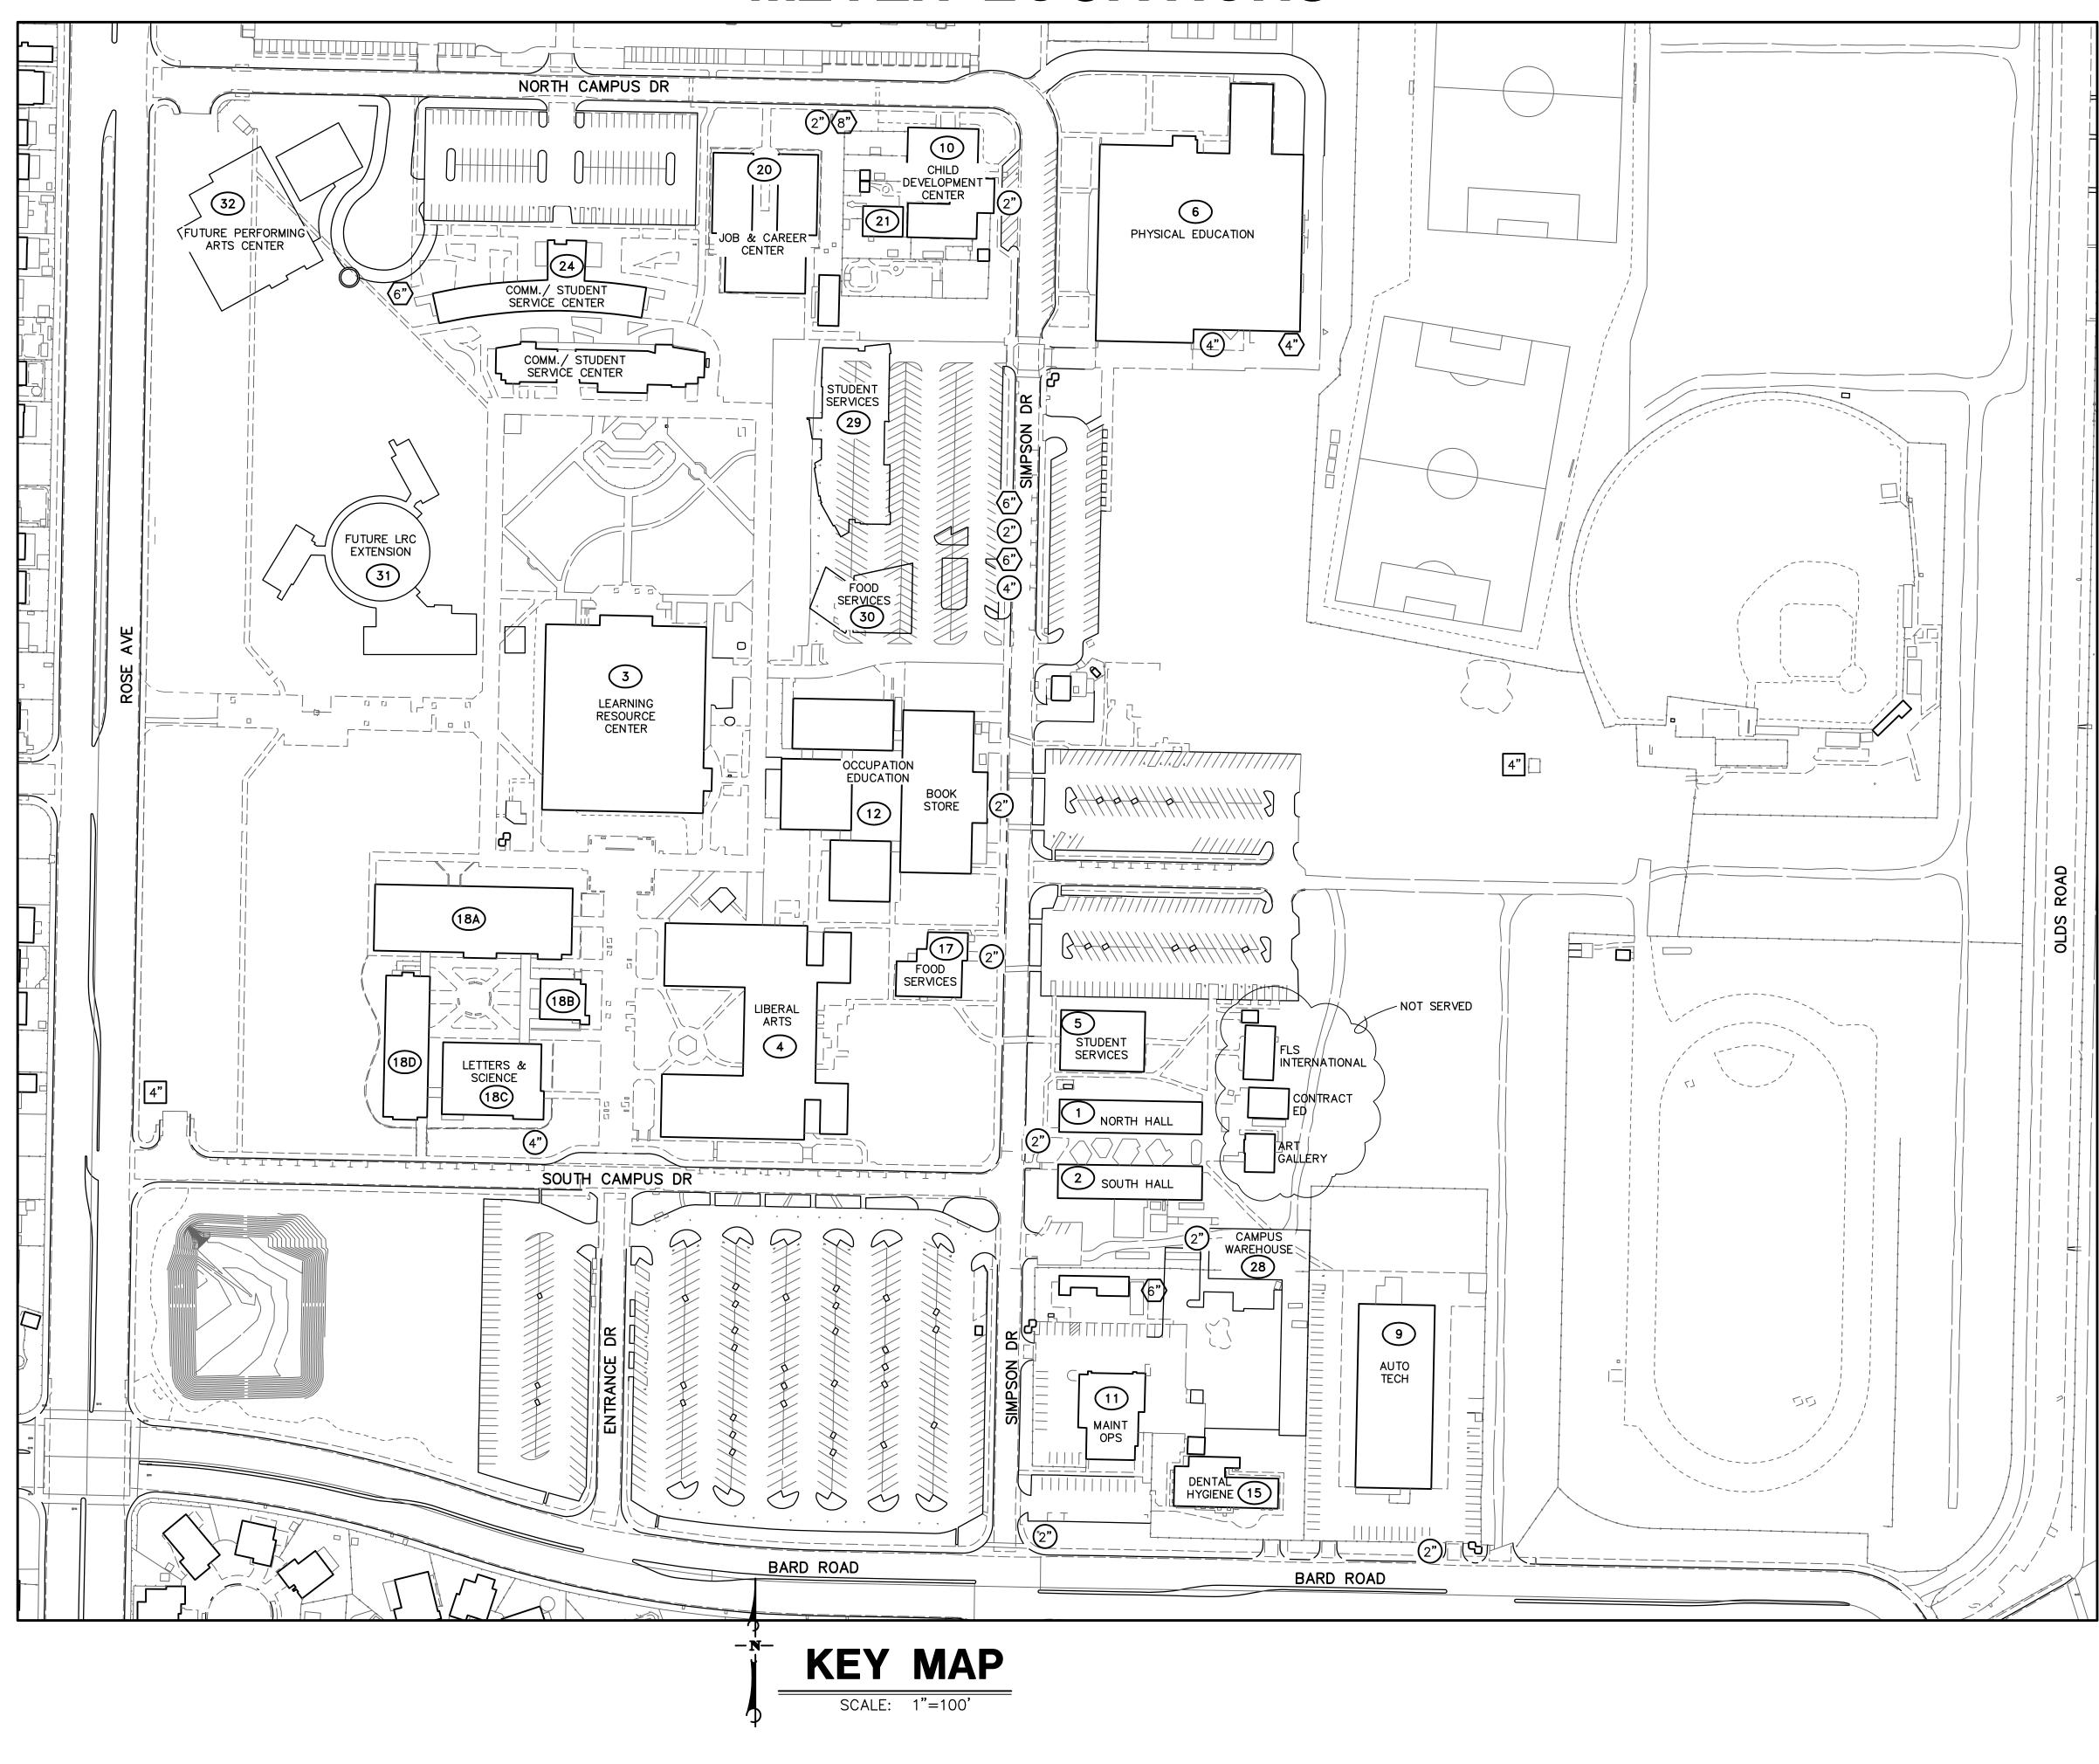

#### OXNARD COLLEGE METER LOCATIONS

9/2006 N:\ACAD\WORK\16017\04 - Improvement Plans\Civil-Survey\exhibit\1601701meters.dwg

| METER SCHEDULE  |                               |                                              |                                |                                                   |  |  |  |
|-----------------|-------------------------------|----------------------------------------------|--------------------------------|---------------------------------------------------|--|--|--|
| BUILDING<br>NO. | NAME                          | LOCATION                                     | METER<br>SIZE <sup>(1,2)</sup> | ADD'L BLDGS SERVED                                |  |  |  |
| 11              | MAINT OPS                     | SIMPSON DR.                                  | 2"                             | 15 (DENTAL HYGIENE)                               |  |  |  |
| 28              | CAMPUS WAREHOUSE              | SIMPSON DR.                                  | 2"                             | _                                                 |  |  |  |
| 1               | NORTH HALL                    | SIMPSON DR.                                  | 2"                             | 2 (SOUTH HALL);<br>5 (STDNT SERV)                 |  |  |  |
| 17              | FOOD SERVICES                 | SIMPSON DR.                                  | 2"                             | -                                                 |  |  |  |
| 12              | BOOK STORE (O.E.)             | SIMPSON DR.                                  | 2"                             | -                                                 |  |  |  |
| 30              | FOOD SERVICES                 | SIMPSON DR.                                  | 4"                             | -                                                 |  |  |  |
| 29              | STDNT SERVICES                | SIMPSON DR.                                  | 2"                             | _                                                 |  |  |  |
| 10              | CHILD DEV                     | SIMPSON DR.                                  | 2"                             | 21                                                |  |  |  |
| 6               | PHYSICAL ED.                  | SIMPSON DR.                                  | 4"                             | -                                                 |  |  |  |
| 18              | LETTERS &<br>SCIENCE — BLDG C | SO. CAMPUS RD                                | 4"                             | 4 (LIBERAL ARTS);<br>18 (BLDGS A,B,D);<br>3 (LRC) |  |  |  |
| 20              | CAREER CENTER                 | NO. CAMPUS RD                                | 2"                             | 24 (COMM/STDNT)                                   |  |  |  |
| 9               | AUTO TECHNOLOGY               | BARD RD                                      | 2"                             | _                                                 |  |  |  |
| -               | -                             | SO. CAMPUS/<br>ROSE AVE.                     | 4" IRR                         | _                                                 |  |  |  |
| -               | -                             | CENTRAL CAMPUS<br>RD, NEAR BASEBALL<br>FIELD | 4" IRR                         | _                                                 |  |  |  |

NOTES:

ALL 2" METERS ARE ZURN WILKINS, MODEL 975XL.
ALL 4" METERS ARE ZURN WILKINS, MODEL 350ADA.

|                   | FIRE DCDA SCHEDULE        |               |      |              |        |  |  |  |
|-------------------|---------------------------|---------------|------|--------------|--------|--|--|--|
| BUILDING<br>NO.   | NAME                      | LOCATION      | SIZE | MAKE         | MODEL  |  |  |  |
| 28                | CAMPUS WAREHOUSE          | SIMPSON DR.   | 6"   | ZURN WILKINS | 350DA  |  |  |  |
| 30                | FOOD SERVICES             | SIMPSON DR.   | 6"   | ZURN WILKINS | 350ADA |  |  |  |
| 29                | STDNT SERVICES            | SIMPSON DR.   | 6"   | ZURN WILKINS | 350ADA |  |  |  |
| 6                 | PHYSICAL ED.              | SIMPSON DR.   | 4"   | WATTS        | 750DC  |  |  |  |
| 20 <sup>(1)</sup> | CAREER CENTER             | NO. CAMPUS RD | 8"   | AMES         | 3000SS |  |  |  |
| 24 <sup>(1)</sup> | COMM/STDNT<br>SERVICE CTR | NO. CAMPUS RD | 6"   | ZURN WILKINS | 350ADA |  |  |  |

NOTE: 1. FIRE DCDAs LOCATED NEAR BUILDINGS 20 & 24 ARE LOOPED AND SERVE BUILDINGS 10, 20, 21, & 24.

#### LEGEND:

(2") METER SIZE (DOMESTIC WATER)

4" METER SIZE (IRRIGATION)

4" FIRE LINE

11 BUILDING NUMBER