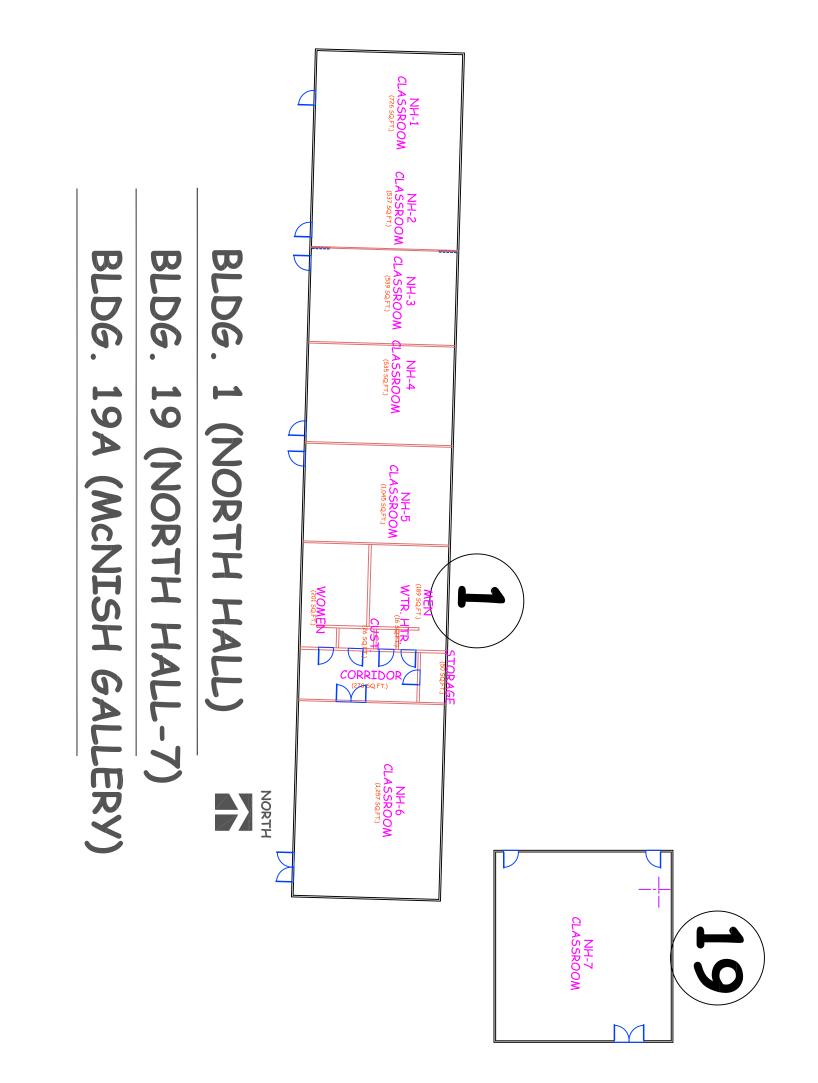

|                                            |                  |    |  |  |
| SHEET NUMBER                                                                                                                                                                                              |                                            | 1 1<br>OF SHEETS | 5  |  |  |





#### BLDG. 24B ADMIN. ANNEX / ASG























## BLDG. 3 CONDOR HALL







#### BLDG. COLLEGE FLOOR PLANS 20 CONDOR MIDD



NORTH







### JE BLDG.

### BLDG. 28 FACILITIES, M&O & WAREHOUSE





#### FIRE Π **CHNO**





## BLDG. 4 LIBERAL ARTS BLDGS













# BLDG. 12 OCCUPATIONAL EDUCATION



Ц













## BLDG. 29 STUDENT SERVICE BLDG.

**1ST FLOOR** 



2ND FLOOR









## OXNARD COLLEGE CAMPUS NATURAL GAS PIPING PLAN







6/9/2008 N:/ACAD/WORK/16017/04 - Improvement Plans/exhibit/16017/Wt sys.dwg







EXISTING CAMPUS POWER DISTRIBUTION SYSTEM

Oxnard College currently receives power from Southern California Edison (SCE) via a utility duct bank/manhole system running underground from the campus utility service building along Simpson Road to a SCE connection point in a Bard Road utility vault. At the campus utility building a SCE owned and operated 1000 KVA transformer steps voltage down to 4160Y/2400 volt (3 phase, 4 wire) for campus metering and distribution. Currently, Oxnard College's peak electrical demand is approximatel