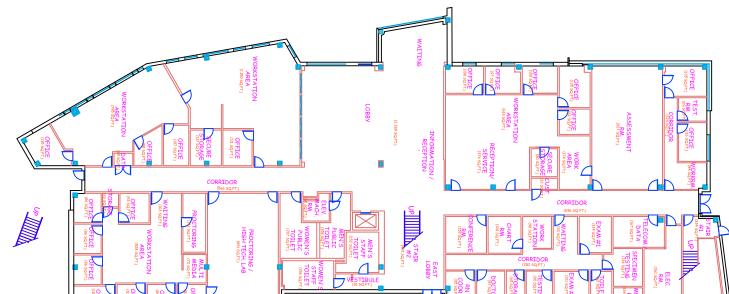

|                                            |                  |    |  |  |
| SHEET NUMBER                                                                                                                                                                                              |                                            | 1 1<br>OF SHEETS | 5  |  |  |





#### BLDG. 24B ADMIN. ANNEX / ASG























## BLDG. 3 CONDOR HALL







#### BLDG. COLLEGE FLOOR PLANS 20 CONDOR MIDD



NORTH







### JE BLDG.

### BLDG. 28 FACILITIES, M&O & WAREHOUSE





#### FIRE Π **CHNO**





## BLDG. 4 LIBERAL ARTS BLDGS













# BLDG. 12 OCCUPATIONAL EDUCATION



Ц













## BLDG. 29 STUDENT SERVICE BLDG.

**1ST FLOOR** 



2ND FLOOR









## OXNARD COLLEGE CAMPUS NATURAL GAS PIPING PLAN







6/9/2008 N:/ACAD/WORK/16017/04 - Improvement Plans/exhibit/16017/Wt sys.dwg







EXISTING CAMPUS POWER DISTRIBUTION SYSTEM

Oxnard College currently receives power from Southern California Edison (SCE) via a utility duct bank/manhole system running underground from the campus utility service building along Simpson Road to a SCE connection point in a Bard Road utility vault. At the campus utility building a SCE owned and operated 1000 KVA transformer steps voltage down to 4160Y/2400 volt (3 phase, 4 wire) for campus metering and distribution. Currently, Oxnard College's peak electrical demand is approximately 1000KVA thus equaling its capacity. As such, prior to any major expansion in campus facilities or increas