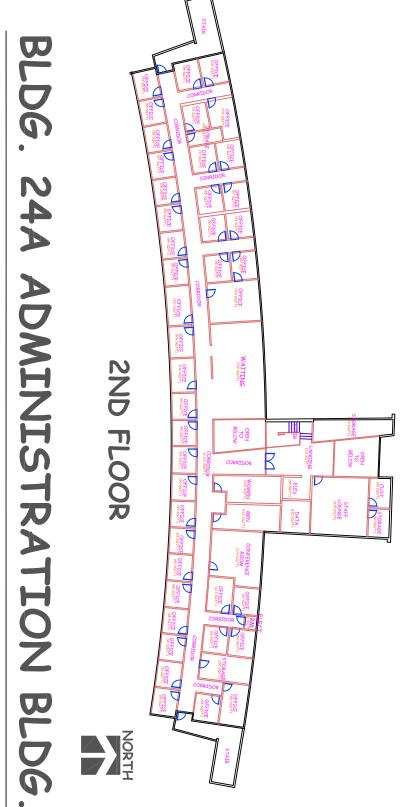

| AS SHC                                     | WN               |    |  |  |
| PROJECT                                                                                                                                                                                                   |                                            |                  |    |  |  |
| SHEET NUMBER                                                                                                                                                                                              |                                            | 1 1<br>OF SHEETS | 5  |  |  |





#### BLDG. 24B ADMIN. ANNEX / ASG























## BLDG. 3 CONDOR HALL







#### BLDG. COLLEGE FLOOR PLANS 20 CONDOR MIDD



NORTH







### JE BLDG.

### BLDG. 28 FACILITIES, M&O & WAREHOUSE





#### FIRE Π **CHNO**





## BLDG. 4 LIBERAL ARTS BLDGS













# BLDG. 12 OCCUPATIONAL EDUCATION



Ц













## BLDG. 29 STUDENT SERVICE BLDG.

**1ST FLOOR** 



2ND FLOOR









## OXNARD COLLEGE CAMPUS NATURAL GAS PIPING PLAN







6/9/2008 N:/ACAD/WORK/16017/04 - Improvement Plans/exhibit/16017/Wt sys.dwg







EXISTING CAMPUS POWER DISTRIBUTION SYSTEM

Oxnard College currently receives power from Southern California Edison (SCE) via a utility duct bank/manhole system running underground from the campus utility service building along Simpson Road to a SCE connection point in a Bard Road utility vault. At t