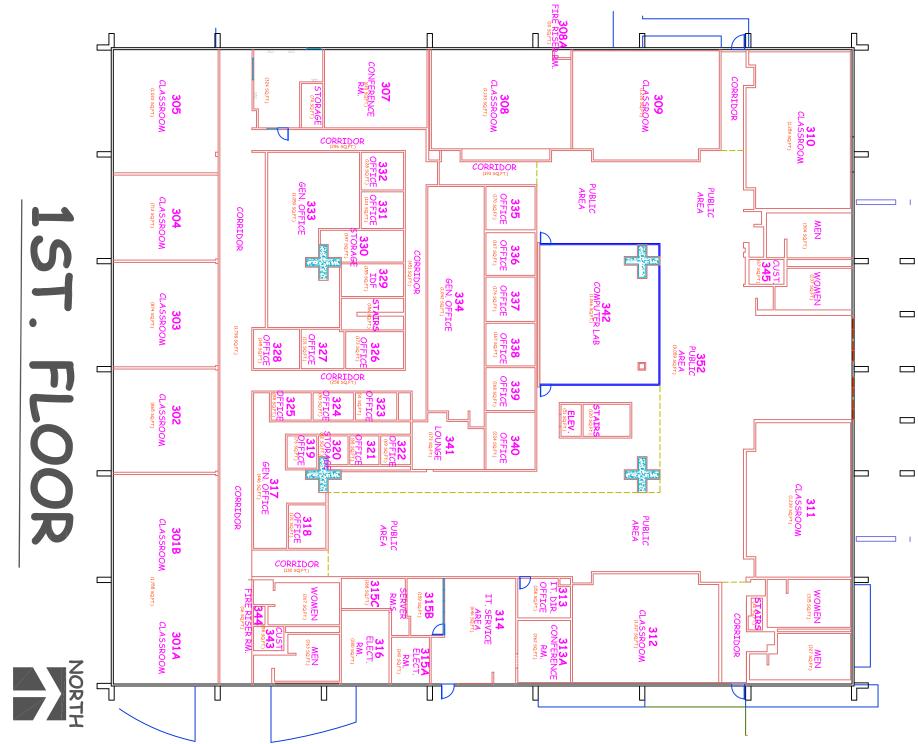

| AS SHC                                     | WN               |    |  |  |
| PROJECT                                                                                                                                                                                                   |                                            |                  |    |  |  |
| SHEET NUMBER                                                                                                                                                                                              |                                            | 1 1<br>OF SHEETS | 5  |  |  |





#### BLDG. 24B ADMIN. ANNEX / ASG























## BLDG. 3 CONDOR HALL







#### BLDG. COLLEGE FLOOR PLANS 20 CONDOR MIDD



NORTH







### JE BLDG.

### BLDG. 28 FACILITIES, M&O & WAREHOUSE





#### FIRE Π **CHNO**





## BLDG. 4 LIBERAL ARTS BLDGS













# BLDG. 12 OCCUPATIONAL EDUCATION



Ц













## BLDG. 29 STUDENT SERVICE BLDG.

**1ST FLOOR** 



2ND FLOOR









## OXNARD COLLEGE CAMPUS NATURAL GAS PIPING PLAN







6/9/2008 N:/ACAD/WORK/16017/04 - Improvement Plans/exhibit/16017/Wt sys.dwg







EXISTING CAMPUS POWER DISTRIBUTION SYSTEM

Oxnard College currently receives power from Southern California Edison (SCE) via a utility duct bank/manhole system running underground from the campus utility service building along Simpson Road to a SCE connection point in a Bard Road utility vault. At the campus utility building a SCE owned and