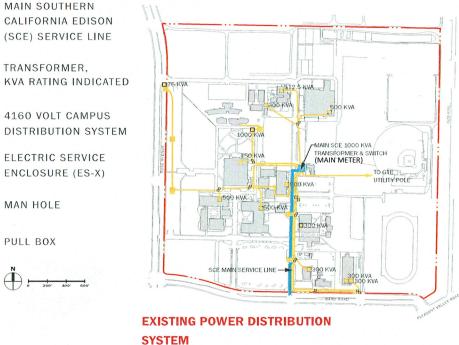

## OXNARD COLLEGE CAMPUS NATURAL GAS PIPING PLAN

6/9/2008 N:/ACAD/WORK/16017/04 - Improvement Plans/exhibit/16017/Wt sys.dwg

EXISTING CAMPUS POWER DISTRIBUTION SYSTEM

Oxnard College currently receives power from Southern California Edison (SCE) via a utility duct bank/manhole system running underground from the campus utility service building along Simpson Road to a SCE connection point in a Bard Road utility vault. At the campus utility building a SCE owned and operated 1000 KVA transformer steps voltage down to 4160Y/2400 volt (3 phase, 4 wire) for campus metering and distribution. Currently, Oxnard College's peak electrical demand is approximately 1000KVA thus equaling its capacity. As such, prior to any major expansion in campus facilities or increase in electrical demand, the existing 1000KVA service transformer should be reviewed for upgrade or replacement.

Oxnard College distributes power to various buildings at 4160 volt 3 phase via three existing medium voltage feeders and a series of eight oil filled G&W sectionalizing switches. The sectionalizing switches are housed in eight concrete block structures (ES-X; including power and communication) located around the campus. The 4160 volt system is then routed from local sectionalizing switches to oil filled transformers and low voltage distribution switchboards located at each building. The existing 4160 volt service switchboard, overcurrent protection, medium voltage feeders, and oil filled sectionalizing switches were installed in approximately 1977. The oil filled sectionalizing switches are no longer supported by the manufacturer. are considered hazardous and should be removed from the campus.

As a new building was added to the campus, the intent was to connect a new 4160 volt feeder at a local ES blockhouse sectionalizing switch and extend it to a new transformer location. The transformer stepped voltage down to the new building's utilization level, usually 480Y/277V or 208Y/120V.

A lack of funding for maintenance of the medium voltage distribution equipment including switchgear, sectionalizing switches, transformers, and cabling has left the system in need of service. An evaluation of the condition of various power system components was underway at the time of Facilities Master Plan 2004 publication. The results of the evaluations were expected to be available to decision makers within the first 6 months of 2004.

- 4160 VOLT CAMPUS
- ₽ ELECTRIC SERVICE ENCLOSURE (ES-X)
- MAN HOLE 0

- PULL BOX