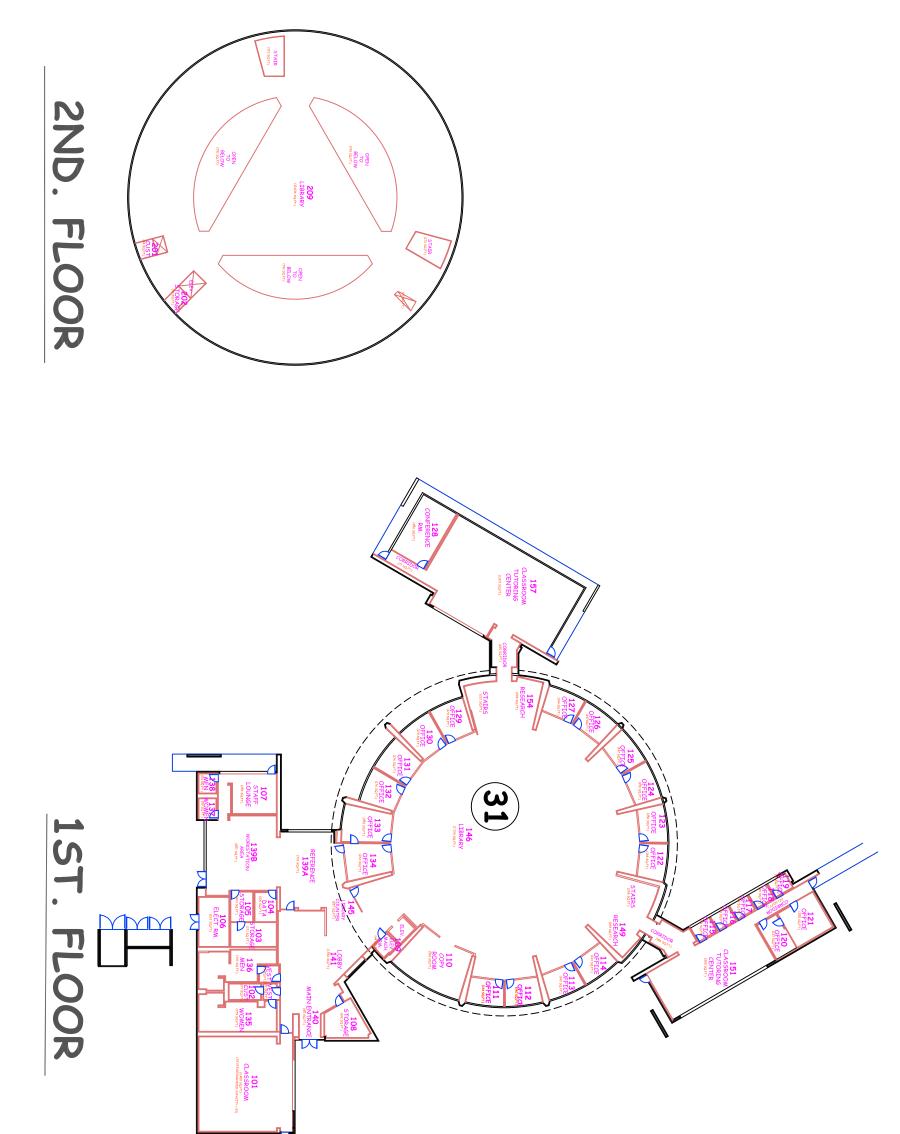

|                                            |                  |    |  |  |
| SHEET NUMBER                                                                                                                                                                                              |                                            | 1 1<br>OF SHEETS | 5  |  |  |





#### BLDG. 24B ADMIN. ANNEX / ASG























## BLDG. 3 CONDOR HALL







#### BLDG. COLLEGE FLOOR PLANS 20 CONDOR MIDD



NORTH







### JE BLDG.

### BLDG. 28 FACILITIES, M&O & WAREHOUSE





#### FIRE Π **CHNO**





## BLDG. 4 LIBERAL ARTS BLDGS













# BLDG. 12 OCCUPATIONAL EDUCATION



Ц













## BLDG. 29 STUDENT SERVICE BLDG.

**1ST FLOOR** 



2ND FLOOR









## OXNARD COLLEGE CAMPUS NATURAL GAS PIPING PLAN







6/9/2008 N:/ACAD/WORK/16017/04 - Improvement Plans/exhibit/16017/Wt sys.dwg







EXISTING CAMPUS POWER DISTRIBUTION SYSTEM

Oxnard College currently receives power from Southern California Edison (SCE) via a utility duct bank/manhole system running underground from the campus utility service building along Simpson Road to a SCE connection point in a Bard Road utility vault. At the campus utility building a SCE owned and operated 1000 KVA transformer steps voltage down to 4160Y/2400 volt (3 phase, 4 wire) for campus metering and distribution. Currently, Oxnard College's peak electrical demand is approximat