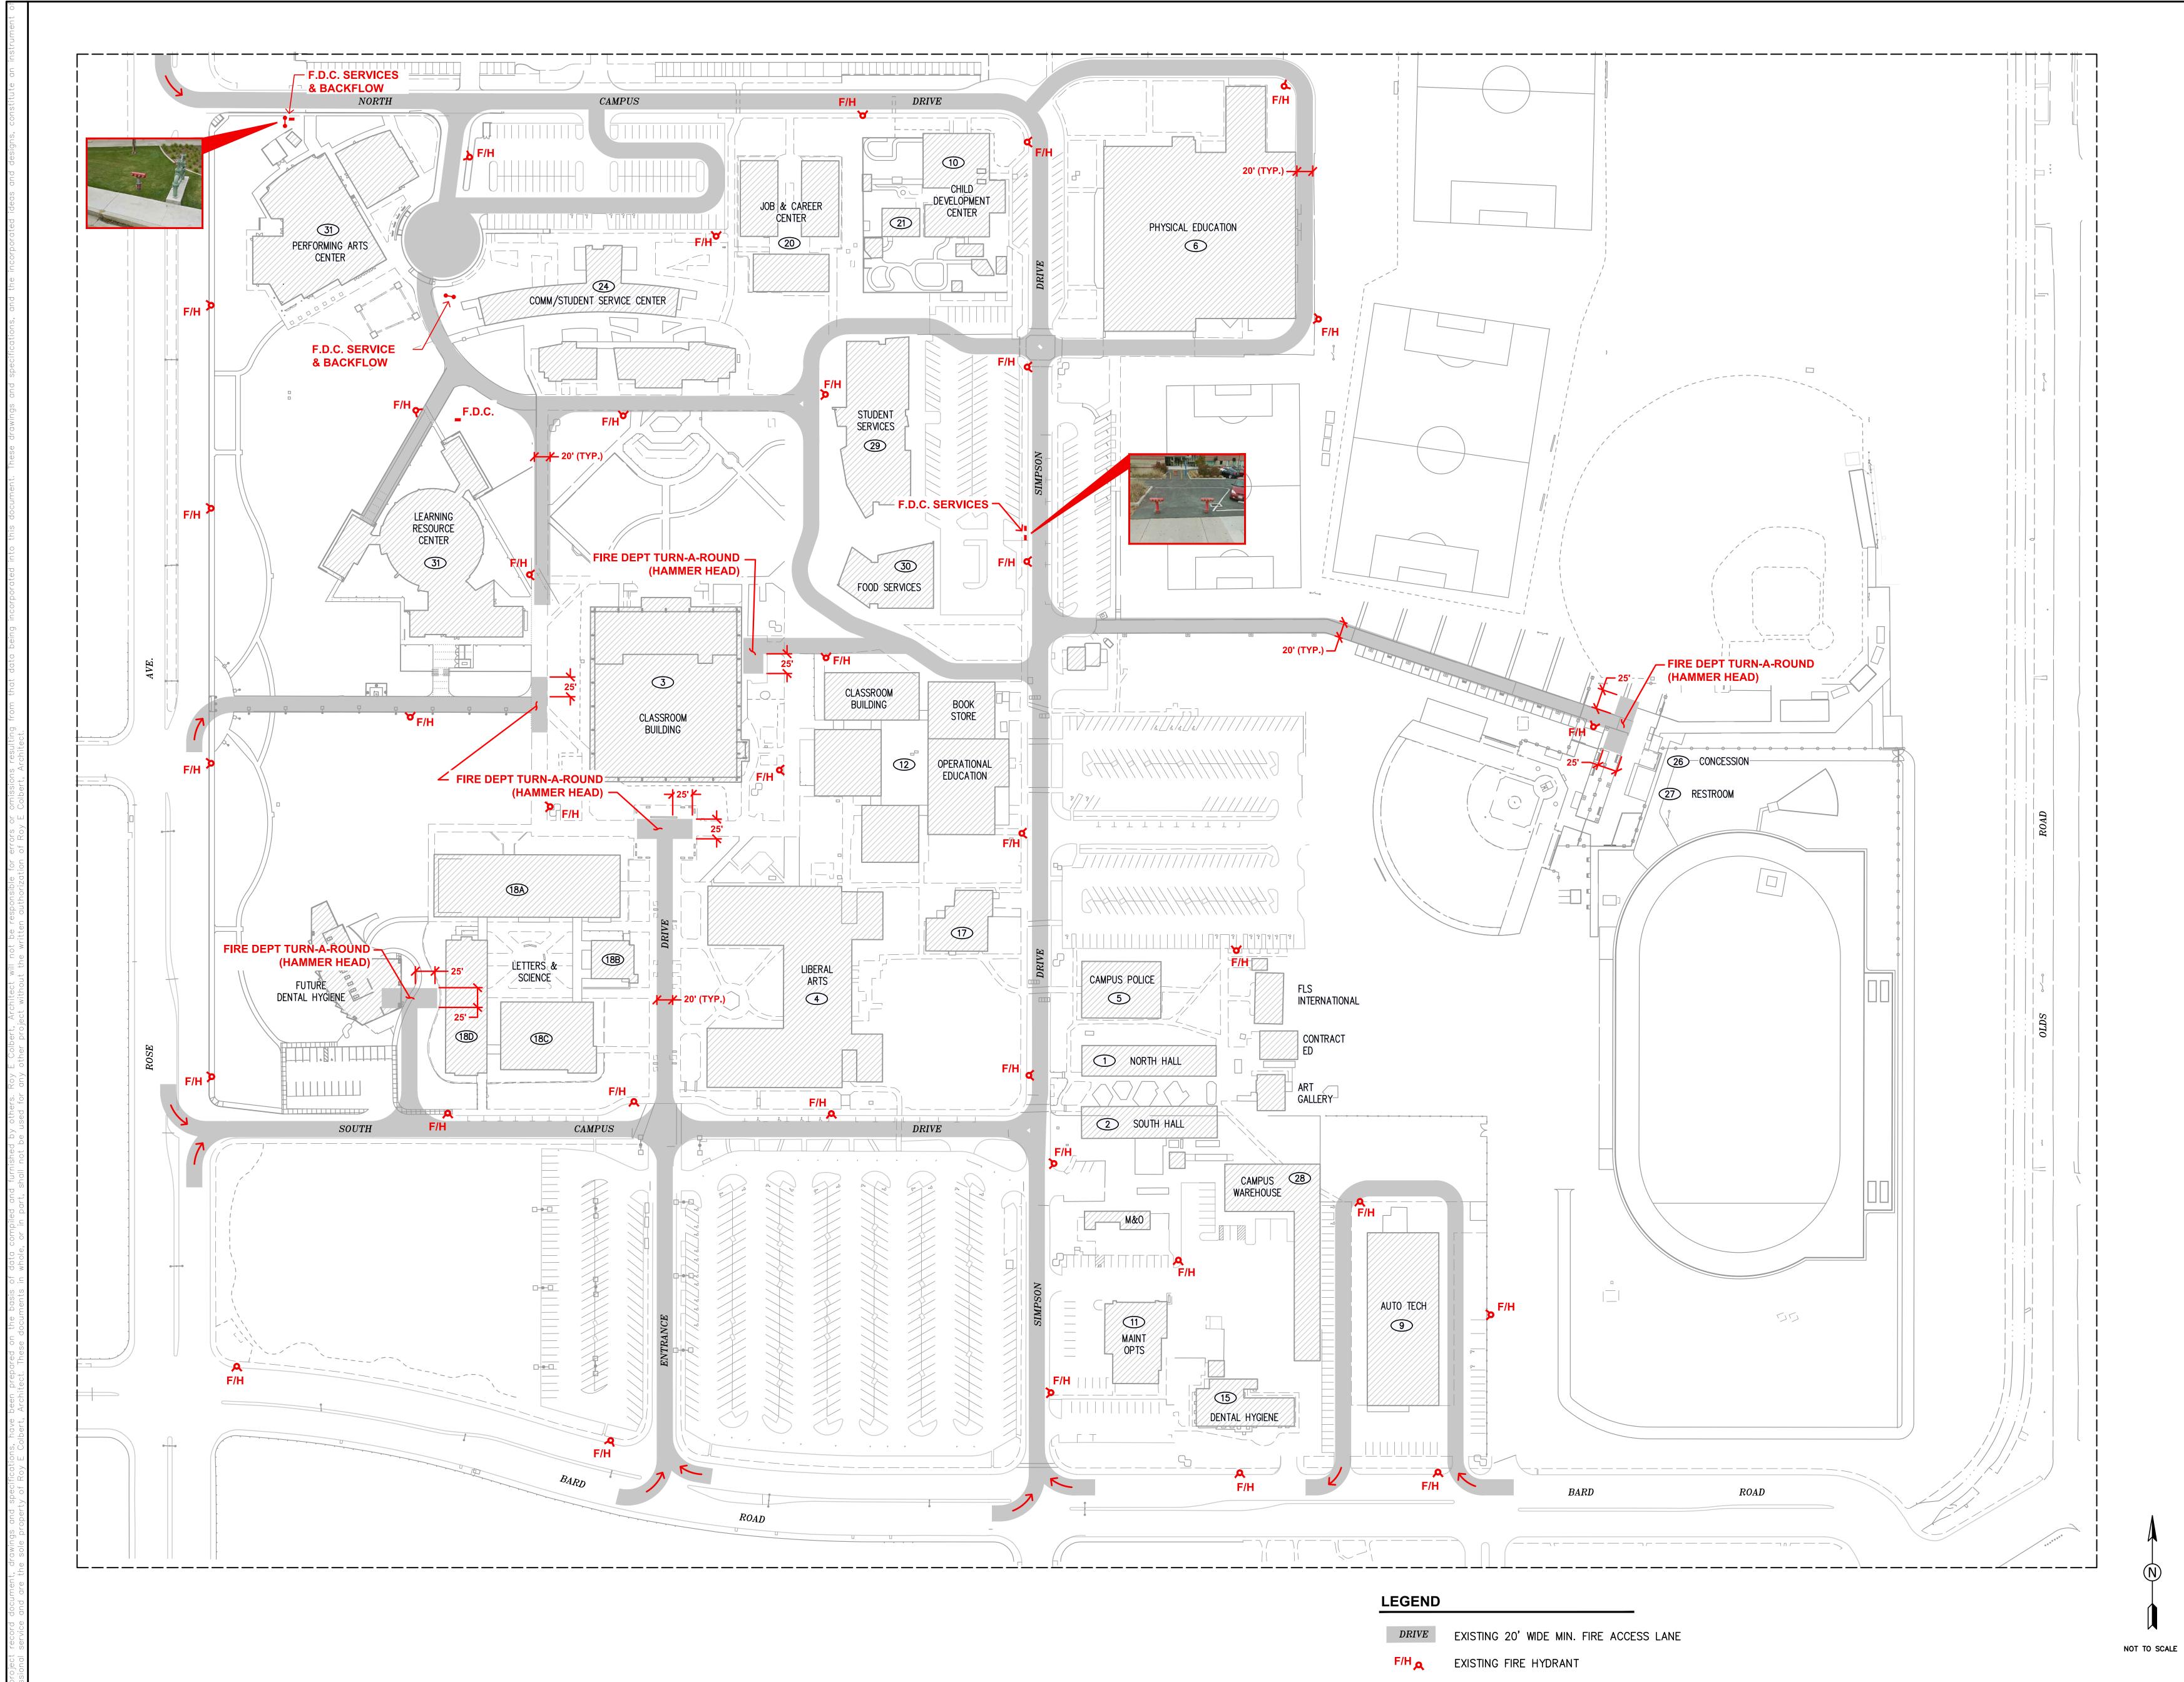

| L | EGEND |
|---|-------|
|   | DDIVE |

| REVISIONS                                                                                                                                                                                                 |                                            | DATE             | BY |  |  |
|-----------------------------------------------------------------------------------------------------------------------------------------------------------------------------------------------------------|--------------------------------------------|------------------|----|--|--|
| $\triangle$                                                                                                                                                                                               |                                            |                  |    |  |  |
| $\Delta$                                                                                                                                                                                                  |                                            |                  |    |  |  |
| $\wedge$                                                                                                                                                                                                  |                                            |                  |    |  |  |
|                                                                                                                                                                                                           |                                            |                  |    |  |  |
|                                                                                                                                                                                                           |                                            |                  |    |  |  |
| ROY E COLBERT<br>ARCHITECTURE<br>PLANNING<br>DESIGN<br>1891 GOODYEAR AVE., #607<br>VENTURA, CA 93003<br><sup>805 / 650 . 9590 PH</sup><br>805 / 650 . 9589 FX<br>rcolb@sbcglobal.net<br>CALIFORNIA C12050 |                                            |                  |    |  |  |
|                                                                                                                                                                                                           |                                            |                  |    |  |  |
| This proj                                                                                                                                                                                                 | NO. C120<br>RENEWS<br>0, 10−31−20<br>0F CA | 050 ☆            |    |  |  |
|                                                                                                                                                                                                           |                                            |                  |    |  |  |
| 0                                                                                                                                                                                                         | XNA                                        | RD               |    |  |  |
| 4000 So                                                                                                                                                                                                   |                                            | OSE AV           | E. |  |  |
| OXNARD, CA 93033<br>FIRE ACCESS PLAN                                                                                                                                                                      |                                            |                  |    |  |  |
|                                                                                                                                                                                                           |                                            |                  |    |  |  |
| SHEET NAME                                                                                                                                                                                                |                                            | 0011             |    |  |  |
| DATE                                                                                                                                                                                                      | 15 DEC.                                    |                  |    |  |  |
| SCALE                                                                                                                                                                                                     | AS SHC                                     | WN               |    |  |  |
| PROJECT                                                                                                                                                                                                   |                                            |                  |    |  |  |
| SHEET NUMBER                                                                                                                                                                                              |                                            | 1 1<br>OF SHEETS | 5  |  |  |