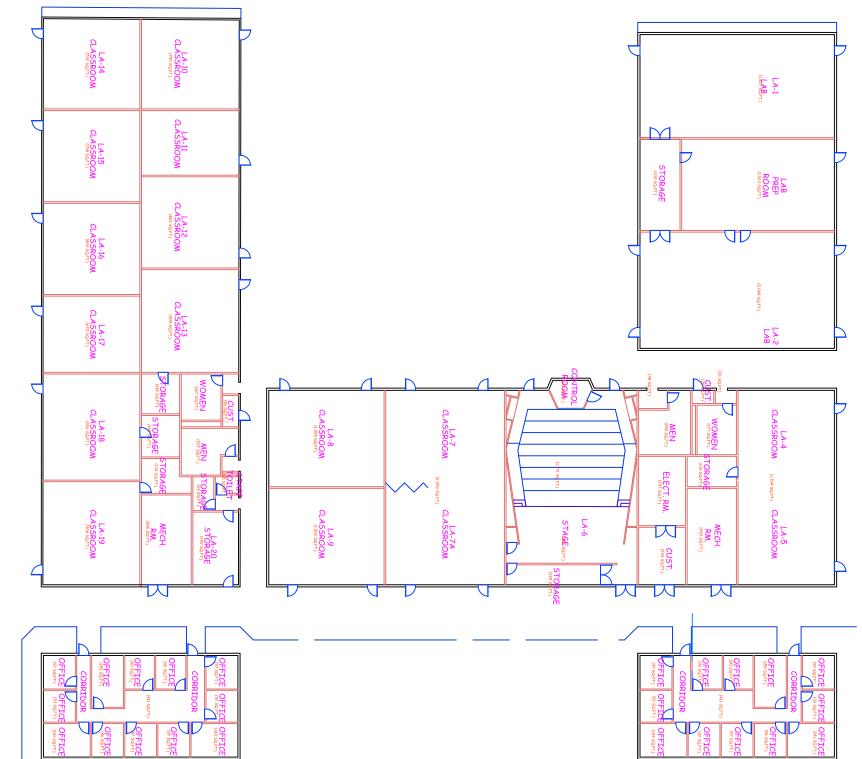

|                                            |                  |    |  |  |
| SHEET NUMBER                                                                                                                                                                                              |                                            | 1 1<br>OF SHEETS | 5  |  |  |





#### BLDG. 24B ADMIN. ANNEX / ASG























## BLDG. 3 CONDOR HALL







#### BLDG. COLLEGE FLOOR PLANS 20 CONDOR MIDD



NORTH







### JE BLDG.

### BLDG. 28 FACILITIES, M&O & WAREHOUSE





#### FIRE Π **CHNO**





## BLDG. 4 LIBERAL ARTS BLDGS













# BLDG. 12 OCCUPATIONAL EDUCATION



Ц













## BLDG. 29 STUDENT SERVICE BLDG.

**1ST FLOOR** 



2ND FLOOR









## OXNARD COLLEGE CAMPUS NATURAL GAS PIPING PLAN







6/9/2008 N:/ACAD/WORK/16017/04 - Improvement Plans/exhibit/16017/Wt sys.dwg







EXISTING CAMPUS POWER DISTRIBUTION SYSTEM

Oxnard College currently receives power from Southern California Edison (SCE) via a utility duct bank/manhole system running underground from the campus utility service building along Simpson Road to a SCE connection point in a Bard Road utility vault. At the campus utility building a SCE owned and operated 1000 KVA transformer steps voltage down to 4160Y/2400 volt (3 phase, 4 wire) for campus metering and distribution. Currently, Oxnard College's peak electrical demand is appr