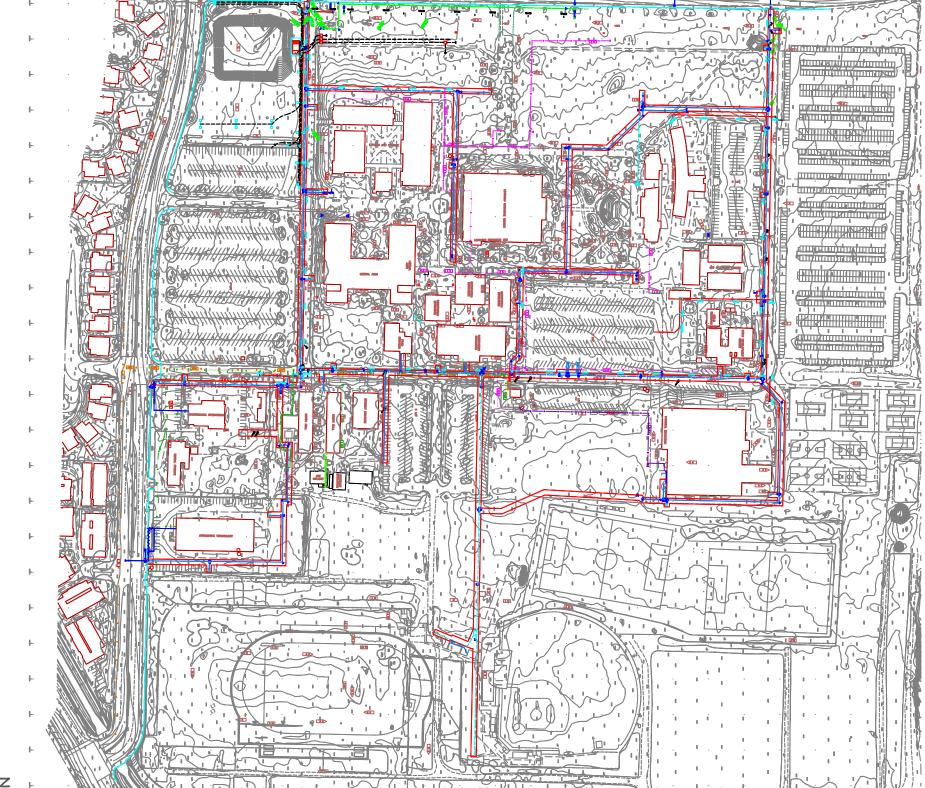

## OXNARD COLLEGE CAMPUS NATURAL GAS PIPING PLAN

6/9/2008 N:/ACAD/WORK/16017/04 - Improvement Plans/exhibit/16017/Wt sys.dwg

EXISTING CAMPUS POWER DISTRIBUTION SYSTEM

Oxnard College currently receives power from Southern California Edison (SCE) via a utility duct bank/manhole system running underground from the campus utility service building along Simpson Road to a SCE connection point in a Bard Road utility vault. At the campus utility building a SCE owned and operated 1000 KVA transformer steps voltage down to 4160Y/2400 volt (3 phase, 4 wire) for campus metering and distribution. Currently, Oxnard College's peak electrical demand is approximately 1000KVA thus equaling its capacity. As such, prior to any major expansion in campus facilities or increase in electrical demand, the existing 1000KVA service transformer should be reviewed for upgrade or replacement.