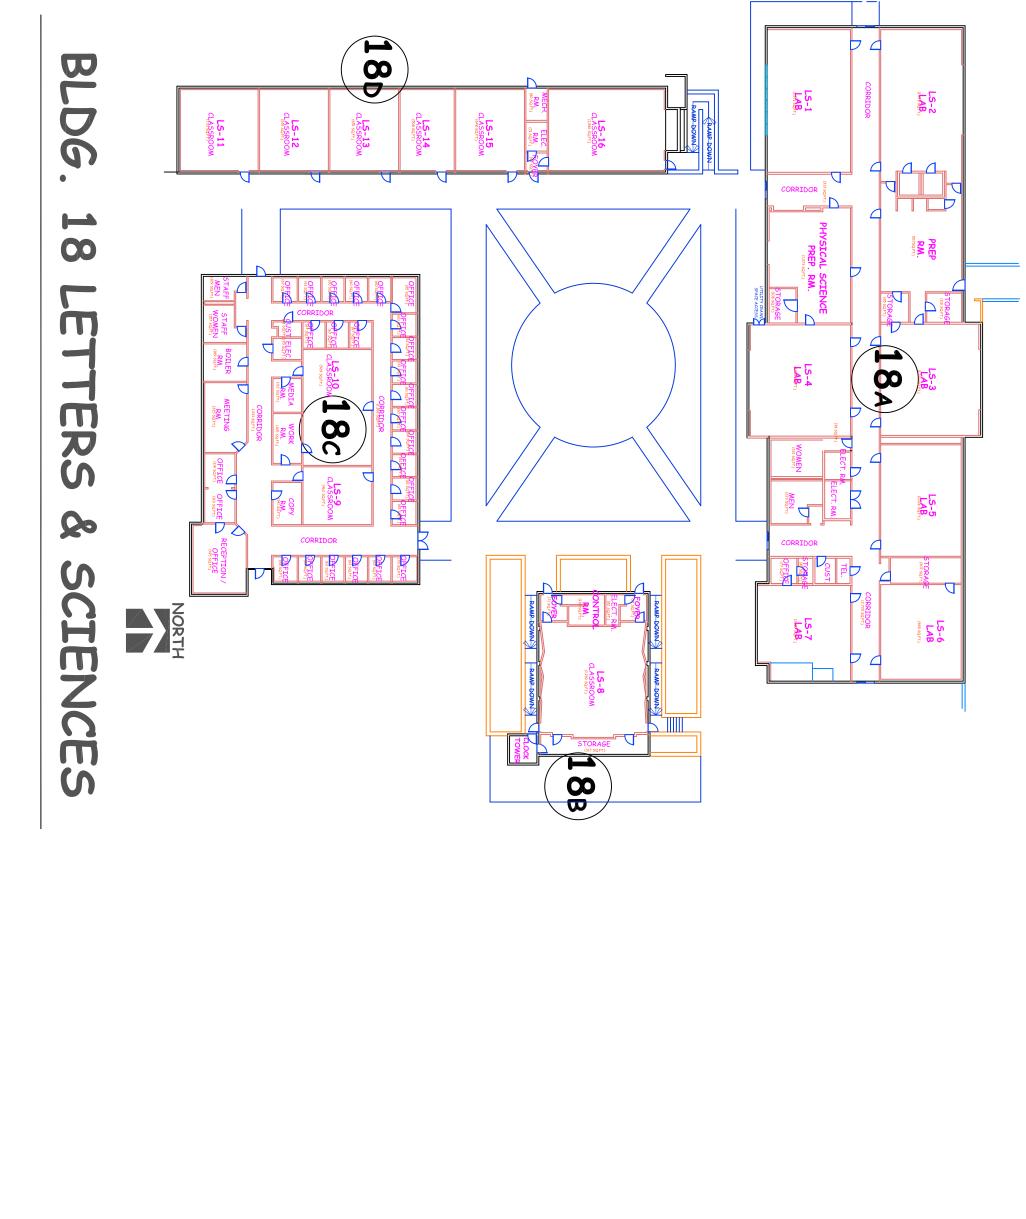

#### OXNARD COLLEGE METER LOCATIONS

9/2006 N:\ACAD\WORK\16017\04 - Improvement Plans\Civil-Survey\exhibit\1601701meters.dwg

| METER SCHEDULE  |                               |                                              |                                |                                                   |  |  |  |
|-----------------|-------------------------------|----------------------------------------------|--------------------------------|---------------------------------------------------|--|--|--|
| BUILDING<br>NO. | NAME                          | LOCATION                                     | METER<br>SIZE <sup>(1,2)</sup> | ADD'L BLDGS SERVED                                |  |  |  |
| 11              | MAINT OPS                     | SIMPSON DR.                                  | 2"                             | 15 (DENTAL HYGIENE)                               |  |  |  |
| 28              | CAMPUS WAREHOUSE              | SIMPSON DR.                                  | 2"                             | _                                                 |  |  |  |
| 1               | NORTH HALL                    | SIMPSON DR.                                  | 2"                             | 2 (SOUTH HALL);<br>5 (STDNT SERV)                 |  |  |  |
| 17              | FOOD SERVICES                 | SIMPSON DR.                                  | 2"                             | -                                                 |  |  |  |
| 12              | BOOK STORE (O.E.)             | SIMPSON DR.                                  | 2"                             | -                                                 |  |  |  |
| 30              | FOOD SERVICES                 | SIMPSON DR.                                  | 4"                             | -                                                 |  |  |  |
| 29              | STDNT SERVICES                | SIMPSON DR.                                  | 2"                             | _                                                 |  |  |  |
| 10              | CHILD DEV                     | SIMPSON DR.                                  | 2"                             | 21                                                |  |  |  |
| 6               | PHYSICAL ED.                  | SIMPSON DR.                                  | 4"                             | -                                                 |  |  |  |
| 18              | LETTERS &<br>SCIENCE — BLDG C | SO. CAMPUS RD                                | 4"                             | 4 (LIBERAL ARTS);<br>18 (BLDGS A,B,D);<br>3 (LRC) |  |  |  |
| 20              | CAREER CENTER                 | NO. CAMPUS RD                                | 2"                             | 24 (COMM/STDNT)                                   |  |  |  |
| 9               | AUTO TECHNOLOGY               | BARD RD                                      | 2"                             | _                                                 |  |  |  |
| -               | -                             | SO. CAMPUS/<br>ROSE AVE.                     | 4" IRR                         | _                                                 |  |  |  |
| -               | -                             | CENTRAL CAMPUS<br>RD, NEAR BASEBALL<br>FIELD | 4" IRR                         | _                                                 |  |  |  |