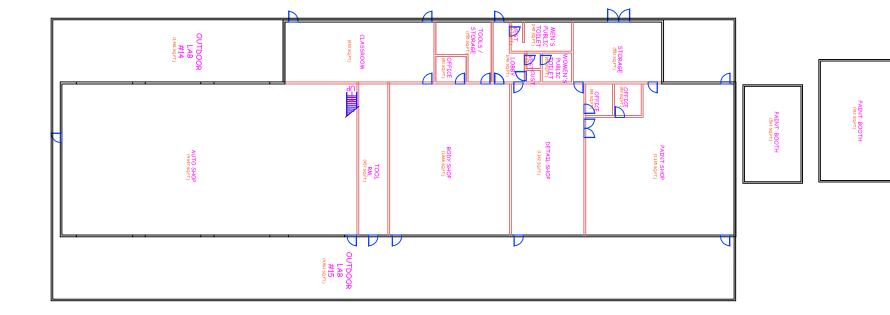

| AS SHC                                     | WN               |    |  |  |
| PROJECT                                                                                                                                                                                                   |                                            |                  |    |  |  |
| SHEET NUMBER                                                                                                                                                                                              |                                            | 1 1<br>OF SHEETS | 5  |  |  |





#### BLDG. 24B ADMIN. ANNEX / ASG























## BLDG. 3 CONDOR HALL







#### BLDG. COLLEGE FLOOR PLANS 20 CONDOR MIDD



NORTH







### JE BLDG.

### BLDG. 28 FACILITIES, M&O & WAREHOUSE





#### FIRE Π **CHNO**





## BLDG. 4 LIBERAL ARTS BLDGS













# BLDG. 12 OCCUPATIONAL EDUCATION



Ц













## BLDG. 29 STUDENT SERVICE BLDG.

**1ST FLOOR** 



2ND FLOOR









## OXNARD COLLEGE CAMPUS NATURAL GAS PIPING PLAN







6/9/2008 N:/ACAD/WORK/16017/04 - Improvement Plans/exhibit/16017/Wt sys.dwg







EXISTING CAMPUS POWER DISTRIBUTION SYSTEM

Oxnard College currently receives power from Southern California Edison (SCE) via a utility duct bank/manhole system running underground from the campus utility service building along Simpson Road to a SCE connection point in a Bard Road utility vault. At the cam