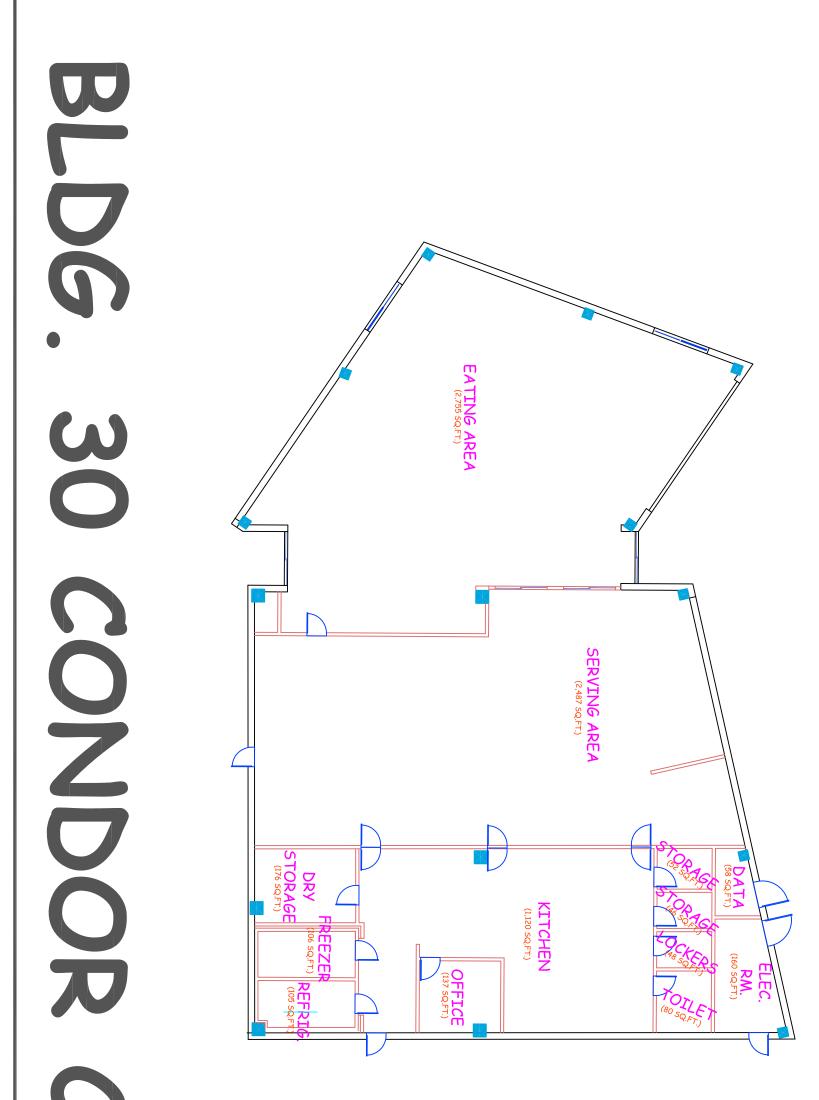

| AS SHC                                     | WN               |    |  |  |
| PROJECT                                                                                                                                                                                                   |                                            |                  |    |  |  |
| SHEET NUMBER                                                                                                                                                                                              |                                            | 1 1<br>OF SHEETS | 5  |  |  |





#### BLDG. 24B ADMIN. ANNEX / ASG























## BLDG. 3 CONDOR HALL







#### BLDG. COLLEGE FLOOR PLANS 20 CONDOR MIDD



NORTH







### JE BLDG.

### BLDG. 28 FACILITIES, M&O & WAREHOUSE





#### FIRE Π **CHNO**





## BLDG. 4 LIBERAL ARTS BLDGS













# BLDG. 12 OCCUPATIONAL EDUCATION



Ц













## BLDG. 29 STUDENT SERVICE BLDG.

**1ST FLOOR** 



2ND FLOOR









## OXNARD COLLEGE CAMPUS NATURAL GAS PIPING PLAN







6/9/2008 N:/ACAD/WORK/16017/04 - Improvement Plans/exhibit/16017/Wt sys.dwg







EXISTING CAMPUS POWER DISTRIBUTION SYSTEM

Oxnard College currently receives power from Southern California Edison (SCE) via a utility duct bank/manhole system running underground from the campus utility service building along Simpson Road to a SCE connection point in a Bard Road utility vault. At the campus ut