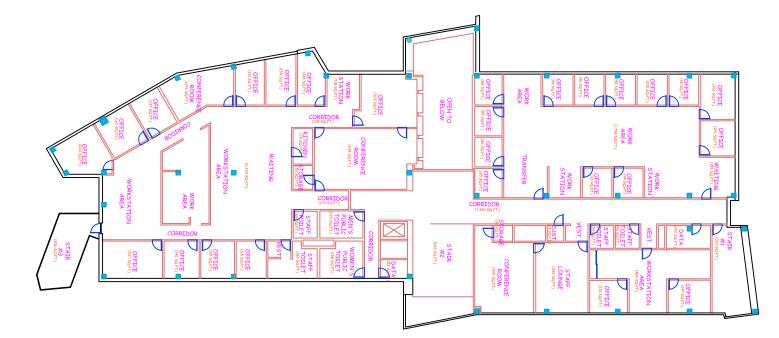

|                                            |                  |    |  |  |
| SHEET NUMBER                                                                                                                                                                                              |                                            | 1 1<br>OF SHEETS | 5  |  |  |





#### BLDG. 24B ADMIN. ANNEX / ASG























## BLDG. 3 CONDOR HALL







#### BLDG. COLLEGE FLOOR PLANS 20 CONDOR MIDD



NORTH







### JE BLDG.

### BLDG. 28 FACILITIES, M&O & WAREHOUSE





#### FIRE Π **CHNO**





## BLDG. 4 LIBERAL ARTS BLDGS













# BLDG. 12 OCCUPATIONAL EDUCATION



Ц













## BLDG. 29 STUDENT SERVICE BLDG.

**1ST FLOOR** 



2ND FLOOR









## OXNARD COLLEGE CAMPUS NATURAL GAS PIPING PLAN







6/9/2008 N:/ACAD/WORK/16017/04 - Improvement Plans/exhibit/16017/Wt sys.dwg







EXISTING CAMPUS POWER DISTRIBUTION SYSTEM

Oxnard College currently receives power from Southern California Edison (SCE) via a utility duct bank/manhole system running underground from the campus utility service building along Simpson Road to a SCE connection point in a Bard Road utility vault. At the campus utility building a SCE owned and operated 1000 KVA transformer steps voltage down to 4160Y/2400 volt (3 phase, 4 wire) for campus metering and distribution. Currently, Oxnard College's peak electrical demand is approximately 1000KVA thus equaling its capacity. As such, prior to any major expansion in campus facilities or increase in electric