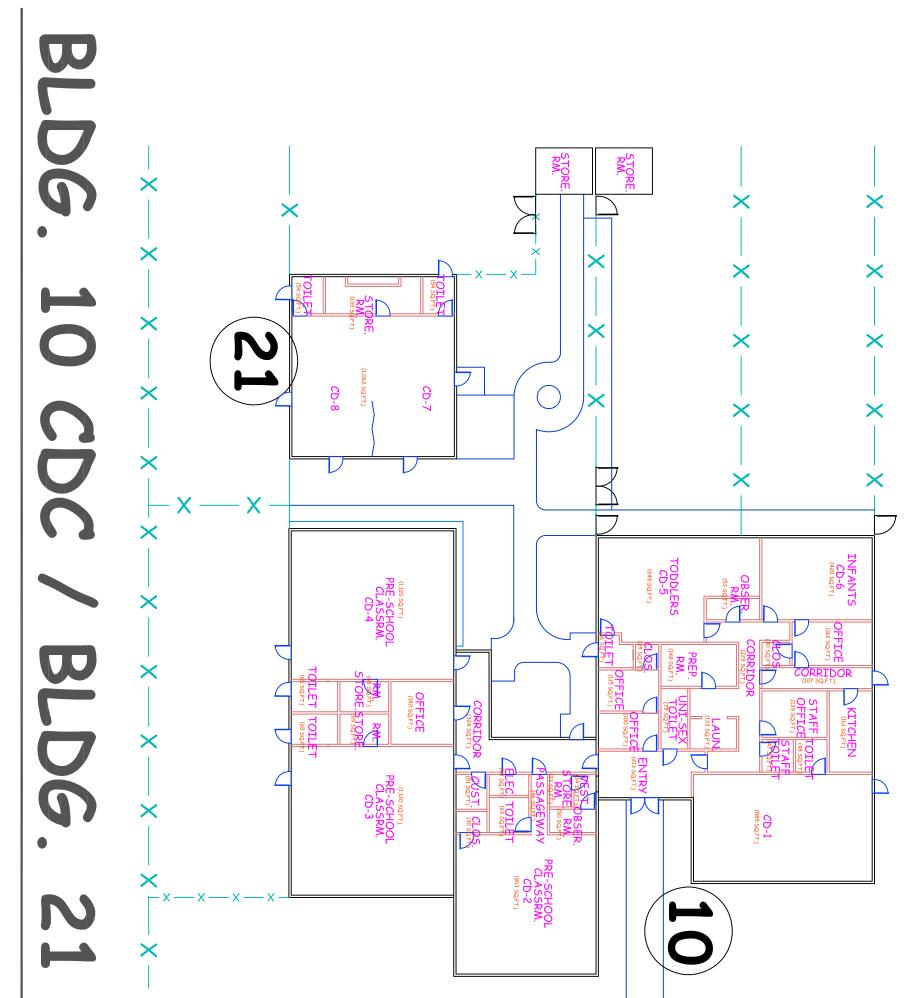

| AS SHC                                     | WN               |    |  |  |
| PROJECT                                                                                                                                                                                                   |                                            |                  |    |  |  |
| SHEET NUMBER                                                                                                                                                                                              |                                            | 1 1<br>OF SHEETS | 5  |  |  |





#### BLDG. 24B ADMIN. ANNEX / ASG























## BLDG. 3 CONDOR HALL







#### BLDG. COLLEGE FLOOR PLANS 20 CONDOR MIDD



NORTH







### JE BLDG.

### BLDG. 28 FACILITIES, M&O & WAREHOUSE





#### FIRE Π **CHNO**





## BLDG. 4 LIBERAL ARTS BLDGS













# BLDG. 12 OCCUPATIONAL EDUCATION



Ц













## BLDG. 29 STUDENT SERVICE BLDG.

**1ST FLOOR** 



2ND FLOOR









## OXNARD COLLEGE CAMPUS NATURAL GAS PIPING PLAN







6/9/2008 N:/ACAD/WORK/16017/04 - Improvement Plans/exhibit/16017/Wt sys.dwg







EXISTING CAMPUS POWER DISTRIBUTION SYSTEM

Oxnard College currently receives power from Southern California Edison (SCE) via a utility duct bank/manhole system running underground from the campus utility service building along Simpson Road to a SCE connection point in a Bard Road utility vault. At the campu