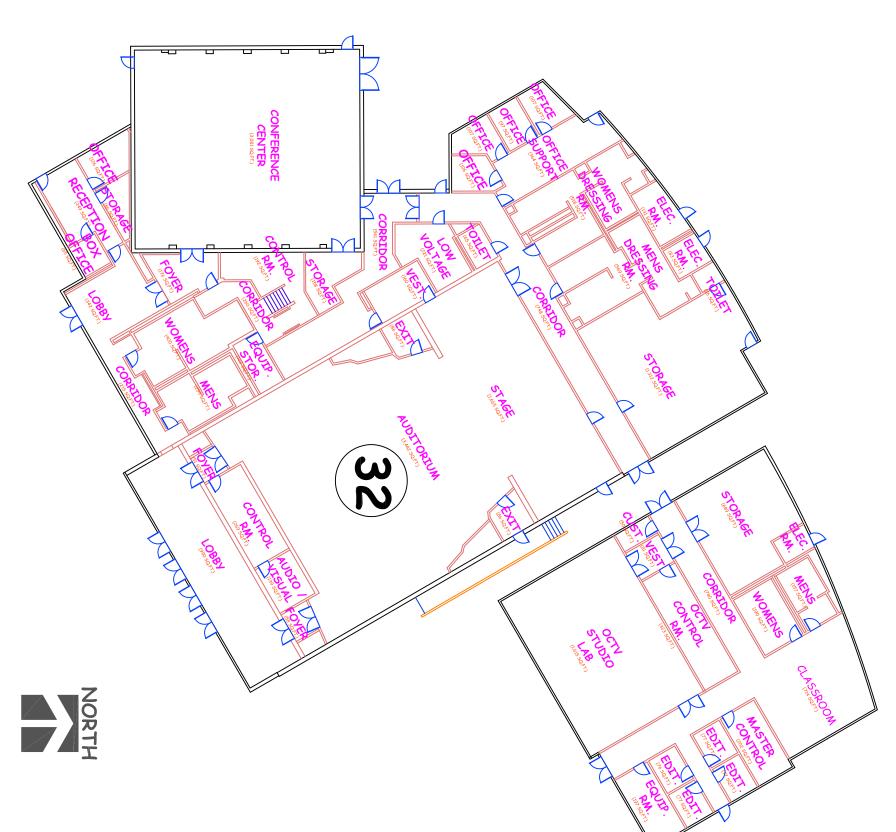

|                                            |                  |    |  |  |
| SHEET NUMBER                                                                                                                                                                                              |                                            | 1 1<br>OF SHEETS | 5  |  |  |





#### BLDG. 24B ADMIN. ANNEX / ASG























## BLDG. 3 CONDOR HALL







#### BLDG. COLLEGE FLOOR PLANS 20 CONDOR MIDD



NORTH







### JE BLDG.

### BLDG. 28 FACILITIES, M&O & WAREHOUSE





#### FIRE Π **CHNO**





## BLDG. 4 LIBERAL ARTS BLDGS













# BLDG. 12 OCCUPATIONAL EDUCATION



Ц













## BLDG. 29 STUDENT SERVICE BLDG.

**1ST FLOOR** 



2ND FLOOR









## OXNARD COLLEGE CAMPUS NATURAL GAS PIPING PLAN







6/9/2008 N:/ACAD/WORK/16017/04 - Improvement Plans/exhibit/16017/Wt sys.dwg







EXISTING CAMPUS POWER DISTRIBUTION SYSTEM

Oxnard College currently receives power from Southern California Edison (SCE) via a utility duct bank/manhole system running underground from the campus utility service building along Simpson Road to a SCE connection point in a Bard Road utility vault. At the campus utility building a SCE owned and operated 1000 KVA transformer steps voltage down to 4160Y/2400 volt (3 phase, 4 wire) for campus metering and distribution. Currently, Oxnard College's peak electrical demand is approximately 1000KVA thus equaling its capacity. As such, prior