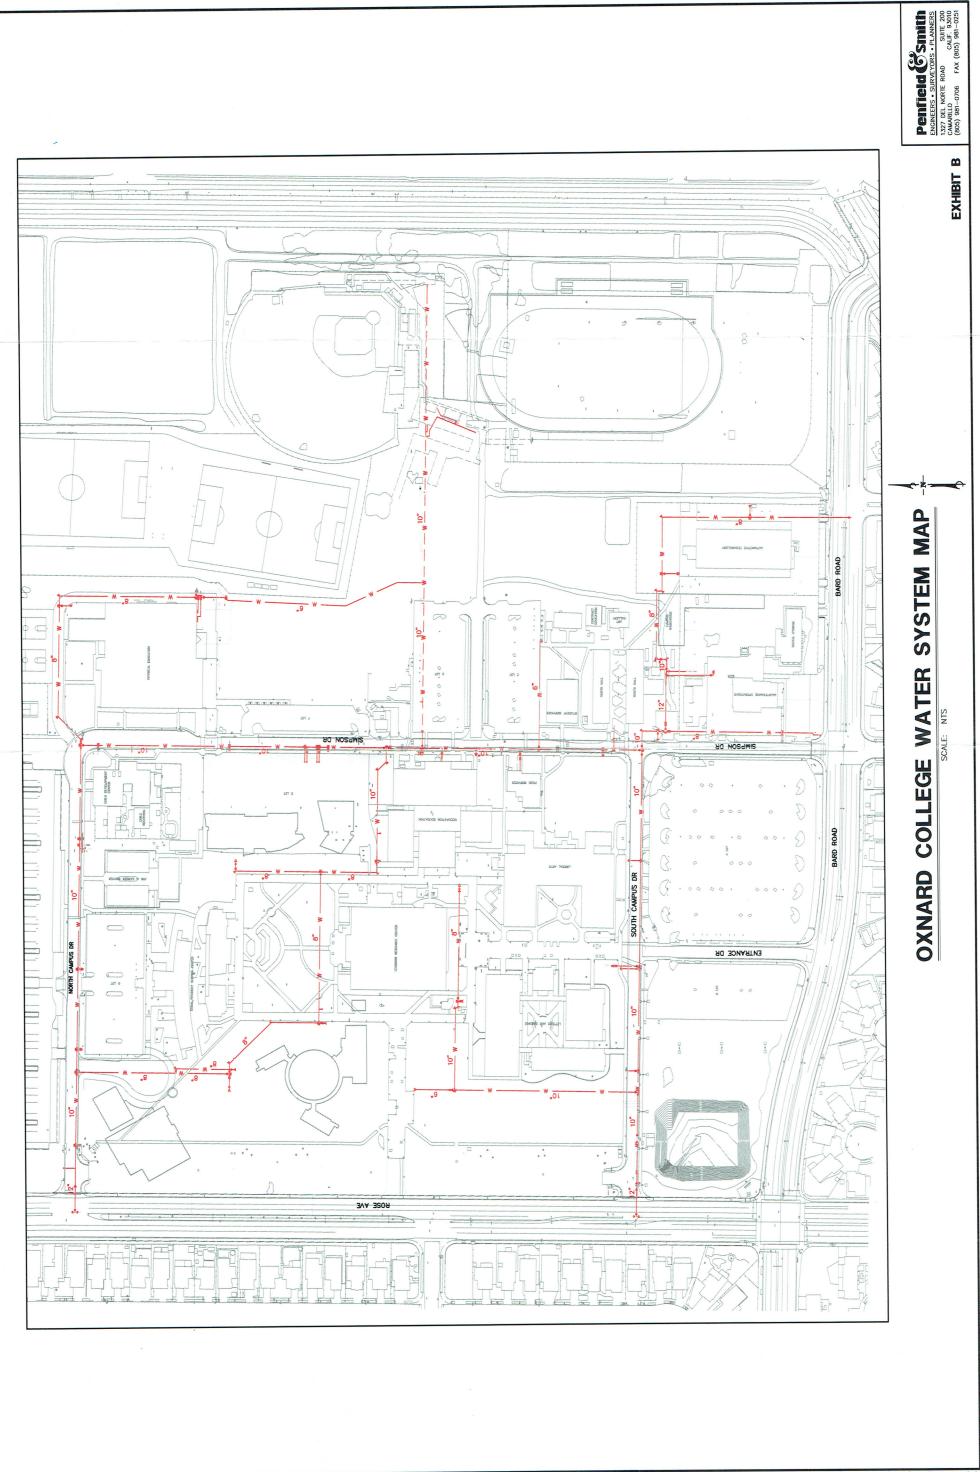

#### OXNARD COLLEGE METER LOCATIONS

9/2006 N:\ACAD\WORK\16017\04 - Improvement Plans\Civil-Survey\exhibit\1601701meters.dwg

| METER SCHEDULE  |                               |                                              |                                |                                                   |  |  |  |
|-----------------|-------------------------------|----------------------------------------------|--------------------------------|---------------------------------------------------|--|--|--|
| BUILDING<br>NO. | NAME                          | LOCATION                                     | METER<br>SIZE <sup>(1,2)</sup> | ADD'L BLDGS SERVED                                |  |  |  |
| 11              | MAINT OPS                     | SIMPSON DR.                                  | 2"                             | 15 (DENTAL HYGIENE)                               |  |  |  |
| 28              | CAMPUS WAREHOUSE              | SIMPSON DR.                                  | 2"                             | _                                                 |  |  |  |
| 1               | NORTH HALL                    | SIMPSON DR.                                  | 2"                             | 2 (SOUTH HALL);<br>5 (STDNT SERV)                 |  |  |  |
| 17              | FOOD SERVICES                 | SIMPSON DR.                                  | 2"                             | -                                                 |  |  |  |
| 12              | BOOK STORE (O.E.)             | SIMPSON DR.                                  | 2"                             | -                                                 |  |  |  |
| 30              | FOOD SERVICES                 | SIMPSON DR.                                  | 4"                             | -                                                 |  |  |  |
| 29              | STDNT SERVICES                | SIMPSON DR.                                  | 2"                             | _                                                 |  |  |  |
| 10              | CHILD DEV                     | SIMPSON DR.                                  | 2"                             | 21                                                |  |  |  |
| 6               | PHYSICAL ED.                  | SIMPSON DR.                                  | 4"                             | -                                                 |  |  |  |
| 18              | LETTERS &<br>SCIENCE — BLDG C | SO. CAMPUS RD                                | 4"                             | 4 (LIBERAL ARTS);<br>18 (BLDGS A,B,D);<br>3 (LRC) |  |  |  |
| 20              | CAREER CENTER                 | NO. CAMPUS RD                                | 2"                             | 24 (COMM/STDNT)                                   |  |  |  |
| 9               | AUTO TECHNOLOGY               | BARD RD                                      | 2"                             | _                                                 |  |  |  |
| -               | -                             | SO. CAMPUS/<br>ROSE AVE.                     | 4" IRR                         | _                                                 |  |  |  |
| -               | -                             | CENTRAL CAMPUS<br>RD, NEAR BASEBALL<br>FIELD | 4" IRR                         | _                                                 |  |  |  |

NOTES:

ALL 2" METERS ARE ZURN WILKINS, MODEL 975XL.
ALL 4" METERS ARE ZURN WILKINS, MODEL 350ADA.

|                   | FIRE DCDA SCHEDULE        |               |      |              |        |  |  |  |
|-------------------|---------------------------|---------------|------|--------------|--------|--|--|--|
| BUILDING<br>NO.   | NAME                      | LOCATION      | SIZE | MAKE         | MODEL  |  |  |  |
| 28                | CAMPUS WAREHOUSE          | SIMPSON DR.   | 6"   | ZURN WILKINS | 350DA  |  |  |  |
| 30                | FOOD SERVICES             | SIMPSON DR.   | 6"   | ZURN WILKINS | 350ADA |  |  |  |
| 29                | STDNT SERVICES            | SIMPSON DR.   | 6"   | ZURN WILKINS | 350ADA |  |  |  |
| 6                 | PHYSICAL ED.              | SIMPSON DR.   | 4"   | WATTS        | 750DC  |  |  |  |
| 20 <sup>(1)</sup> | CAREER CENTER             | NO. CAMPUS RD | 8"   | AMES         | 3000SS |  |  |  |
| 24 <sup>(1)</sup> | COMM/STDNT<br>SERVICE CTR | NO. CAMPUS RD | 6"   | ZURN WILKINS | 350ADA |  |  |  |

NOTE: 1. FIRE DCDAs LOCATED NEAR BUILDINGS 20 & 24 ARE LOOPED AND SERVE BUILDINGS 10, 20, 21, & 24.

#### LEGEND:

(2") METER SIZE (DOMESTIC WATER)

4" METER SIZE (IRRIGATION)

4" FIRE LINE

11 BUILDING NUMBER