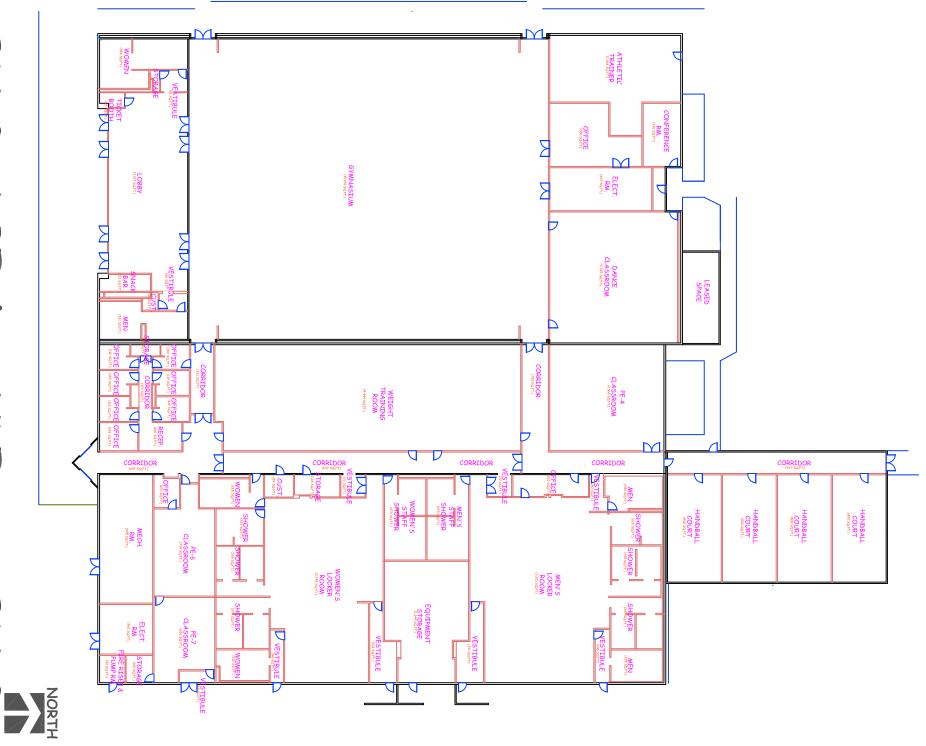

|                                            |                  |    |  |  |
| SHEET NUMBER                                                                                                                                                                                              |                                            | 1 1<br>OF SHEETS | 5  |  |  |





#### BLDG. 24B ADMIN. ANNEX / ASG























## BLDG. 3 CONDOR HALL







#### BLDG. COLLEGE FLOOR PLANS 20 CONDOR MIDD



NORTH







### JE BLDG.

### BLDG. 28 FACILITIES, M&O & WAREHOUSE





#### FIRE Π **CHNO**





## BLDG. 4 LIBERAL ARTS BLDGS













# BLDG. 12 OCCUPATIONAL EDUCATION



Ц













## BLDG. 29 STUDENT SERVICE BLDG.

**1ST FLOOR** 



2ND FLOOR









## OXNARD COLLEGE CAMPUS NATURAL GAS PIPING PLAN







6/9/2008 N:/ACAD/WORK/16017/04 - Improvement Plans/exhibit/16017/Wt sys.dwg







EXISTING CAMPUS POWER DISTRIBUTION SYSTEM

Oxnard College currently receives power from Southern California Edison (SCE) via a utility duct bank/manhole system running underground from the campus utility service building along Simpson Road to a SCE connection point in a Bard Road utility vault. At the campus utility building a SCE owned and operated 1000 KVA transformer steps voltage down to 4160Y/2400 volt (3 phase, 4 wire) for campus metering and distribution. Currently, Oxnard College's peak electrical demand is approximately 1000KVA thus equaling its capacity. As such, p