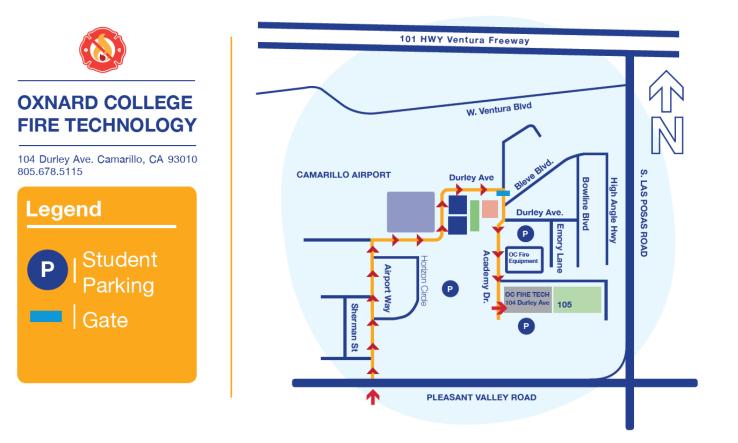

## Map/Directions

Academic

Public Safety - FIRE TECHNOLOGY

Map/Directions

Pathway to a Fire Service Career

Fire Technology A.S/Certificate of Achievement Plan

Public Safety - WILDLAND FIREFIGHTER ACADEMY

Public Safety - REGIONAL FIRE ACADEMY

Public Safety - Lifeguard Academy

Public Safety - EMERGENCY MEDICAL TECHNICIAN

Advisory Committee

Student Achievement

California Labor Market Info - Firefighters

Map/Directions | Oxnard College

Candidate Physical Ability Test (CPAT)

Map/Directions | Oxnard College

Effectiveness

Tutoring & Learning Resources Español

(805) 678 - 5800 Oxnard College, 4000 South Rose Ave. Oxnard, CA 93033